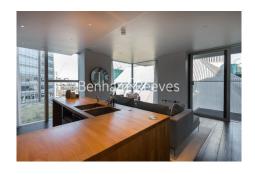

**Moor Lane, Moorgate, EC2Y** 

£1,100 per week, £4,767 per month + fees

■ 2 Bedrooms ■ 2 Bathrooms ■ Furnished

Luxury apartment set within a landmark development located in the heart of The City moments from Moorgate station, London Wall and Barbican. Property benefits include home automation features, integrated workspace and superb building amenities.

## **Property features**

Two Bedroom Apartment | Bespoke Bathroom & En-Suite | Open Plan Kitchen with Integrated Miele Appliances | Furnished | Home Automation Technology Features | EPC-C | 24 Hour Concierge, Residents Gym, Residents Club & Cinema | Utility Room | Minutes From Moorgate, London Wall, Barbican & St Pauls | Nearby Moorgate Barbican and St Pauls station