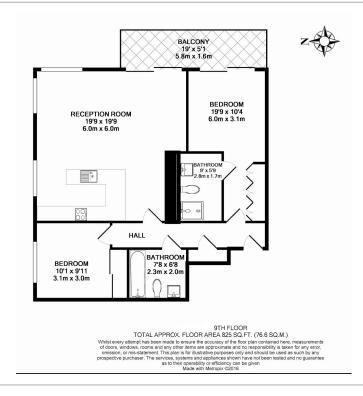

**Moor Lane, Moorgate, EC2Y** 

£1,100 per week, £4,767 per month + fees

■ 2 Bedrooms ■ 2 Bathrooms ■ Furnished

Luxury apartment set within a landmark development located in the heart of The City moments from Moorgate station, London Wall and Barbican. Property benefits include home automation features, integrated workspace and superb building amenities.

## **Property features**

Two Bedroom Apartment | Bespoke Bathroom & En-Suite | Open Plan Kitchen with Integrated Miele Appliances | Furnished | Home Automation Technology Features | EPC-C | 24 Hour Concierge, Residents Gym, Residents Club & Cinema | Utility Room | Minutes From Moorgate, London Wall, Barbican & St Pauls | Nearby Moorgate Barbican and St Pauls station