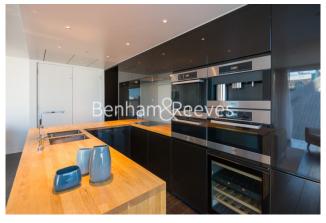

## **Property features**

Two Bedroom Apartment | Bespoke Bathroom & En-Suite | Open Plan Kitchen with Integrated Miele Appliances | Furnished | Home Automation Technology Features | EPC-C | 24 Hour Concierge, Residents Gym, Residents Club & Cinema | Utility Room | Minutes From Moorgate, London Wall, Barbican & St Pauls | Nearby Moorgate Barbican and St Pauls station