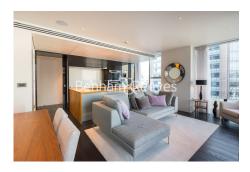

## **Property features**

Two Bedroom Apartment | Bespoke Bathroom & En-Suite | Open Plan Kitchen with Integrated Miele Appliances | Furnished | Home Automation Technology Features | EPC-C | 24 Hour Concierge, Residents Gym, Residents Club & Cinema | Utility Room | Minutes From Moorgate, London Wall, Barbican & St Pauls | Nearby Moorgate Barbican and St Pauls station