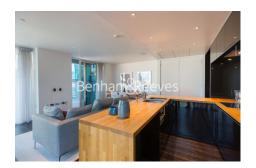

## **Property features**

Two Bedroom Apartment | Bespoke Bathroom & En-Suite | Open Plan Kitchen with Integrated Miele Appliances | Furnished | Home Automation Technology Features | EPC-C | 24 Hour Concierge, Residents Gym, Residents Club & Cinema | Utility Room | Minutes From Moorgate, London Wall, Barbican & St Pauls | Nearby Moorgate Barbican and St Pauls station