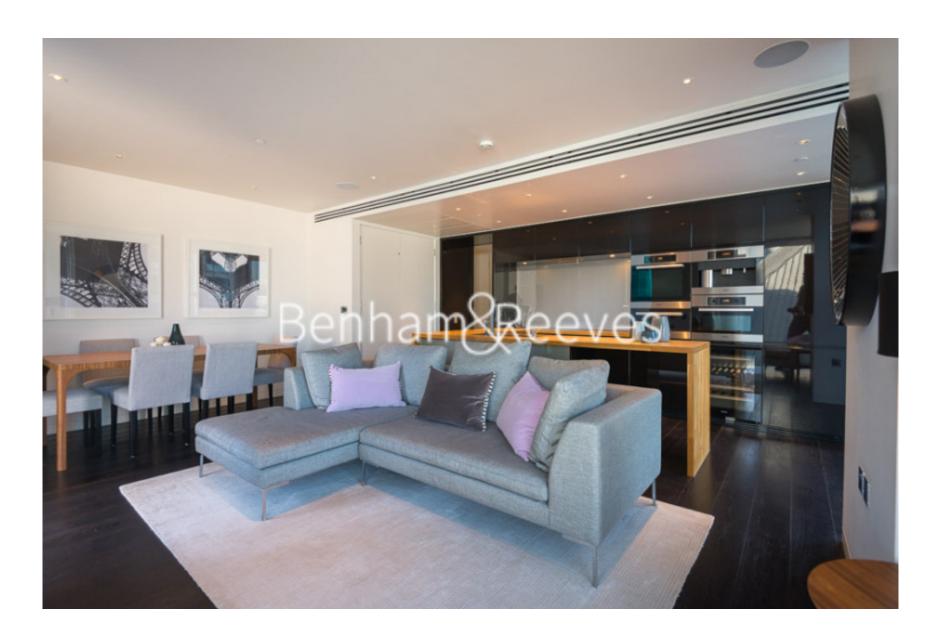

**Moor Lane, Moorgate, EC2Y** 

£1,100 per week, £4,767 per month + fees

■ 2 Bedrooms ■ 2 Bathrooms ■ Furnished

Luxury apartment set within a landmark development located in the heart of The City moments from Moorgate station, London Wall and Barbican. Property benefits include home automation features, integrated workspace and superb building amenities.

## **Property features**

Two Bedroom Apartment | Bespoke Bathroom & En-Suite | Open Plan Kitchen with Integrated Miele Appliances | Furnished | Home Automation Technology Features | EPC-C | 24 Hour Concierge, Residents Gym, Residents Club & Cinema | Utility Room | Minutes From Moorgate, London Wall, Barbican & St Pauls | Nearby Moorgate Barbican and St Pauls station