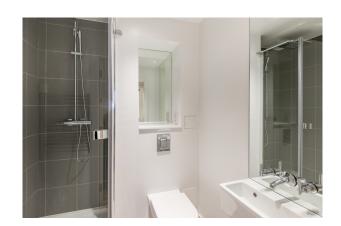

## **Property features**

Two large bedrooms | Bespoke bathroom & en-suite | Open plan kitchen | Multi aspect reception | Wooden floors & crisp décor finish | EPC-C | Period building conversion | Contemproary furniture | 690 sq ft / 64.1 sq mt | Monument station (circle & district lines)