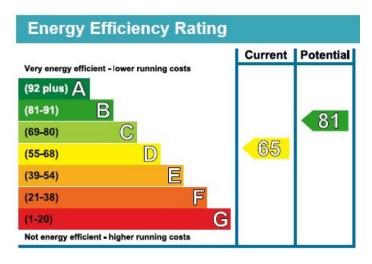

## **Property features**

Two large bedrooms | Bespoke bathroom & en-suite | Open plan kitchen | Multi aspect reception | Wooden floors & crisp décor finish | EPC-C | Period building conversion | Contemproary furniture | 690 sq ft / 64.1 sq mt | Monument station (circle & district lines)