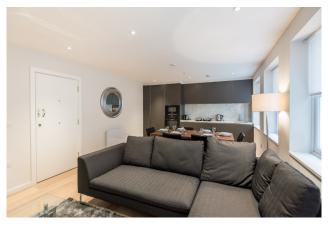

Lovat Lane, Monument, EC3R

£808 per week, £3,500 per month + fees

Stunning apartment situated within a refurbished period building in the heart of the City, easy reach of London Bridge, the renowned Borough Market, Bank, Liverpool Street and St Pauls.

## **Property features**

Two large bedrooms | Bespoke bathroom & en-suite | Open plan kitchen | Multi aspect reception | Wooden floors & crisp décor finish | EPC-C | Period building conversion | Contemproary furniture | 690 sq ft / 64.1 sq mt | Monument station (circle & district lines)