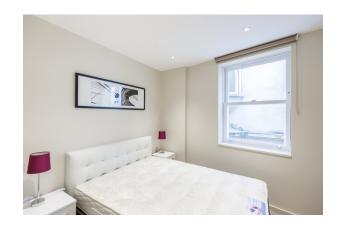

## **Property features**

Two large bedrooms | Bespoke bathroom & en-suite | Open plan kitchen | Multi aspect reception | Wooden floors & crisp décor finish | EPC-C | Period building conversion | Contemproary furniture | 690 sq ft / 64.1 sq mt | Monument station (circle & district lines)