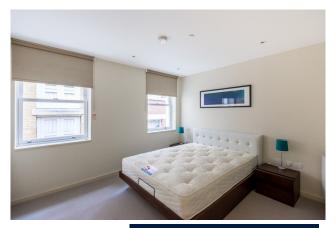

## **Property features**

Two large bedrooms | Bespoke bathroom & en-suite | Open plan kitchen | Multi aspect reception | Wooden floors & crisp décor finish | EPC-C | Period building conversion | Contemproary furniture | 690 sq ft / 64.1 sq mt | Monument station (circle & district lines)