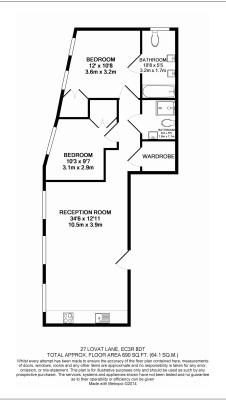

## **Property features**

Two large bedrooms | Bespoke bathroom & en-suite | Open plan kitchen | Multi aspect reception | Wooden floors & crisp décor finish | EPC-C | Period building conversion | Contemproary furniture | 690 sq ft / 64.1 sq mt | Monument station (circle & district lines)