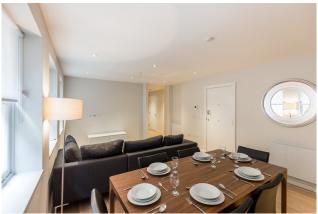

Lovat Lane, Monument, EC3R

£808 per week, £3,500 per month + fees

Stunning apartment situated within a refurbished period building in the heart of the City, easy reach of London Bridge, the renowned Borough Market, Bank, Liverpool Street and St Pauls.

## **Property features**

Two large bedrooms | Bespoke bathroom & en-suite | Open plan kitchen | Multi aspect reception | Wooden floors & crisp décor finish | EPC-C | Period building conversion | Contemproary furniture | 690 sq ft / 64.1 sq mt | Monument station (circle & district lines)