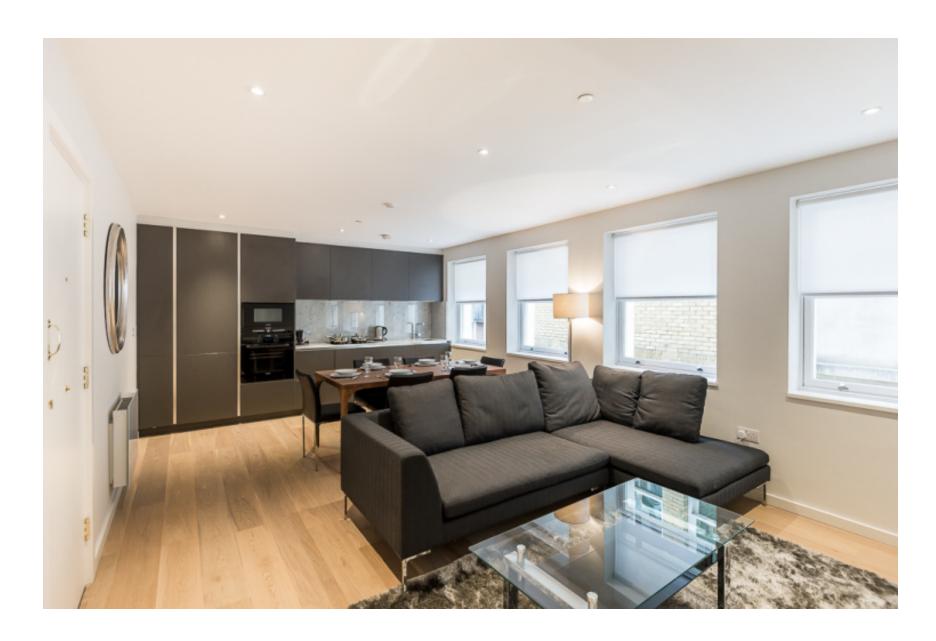

Lovat Lane, Monument, EC3R

£808 per week, £3,500 per month + fees

Stunning apartment situated within a refurbished period building in the heart of the City, easy reach of London Bridge, the renowned Borough Market, Bank, Liverpool Street and St Pauls.

## **Property features**

Two large bedrooms | Bespoke bathroom & en-suite | Open plan kitchen | Multi aspect reception | Wooden floors & crisp décor finish | EPC-C | Period building conversion | Contemproary furniture | 690 sq ft / 64.1 sq mt | Monument station (circle & district lines)