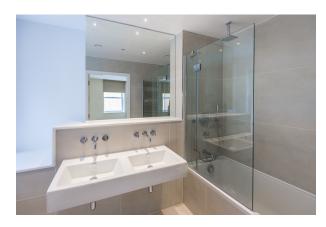

## **Property features**

Two large bedrooms | Bespoke bathroom & en-suite | Open plan kitchen | Multi aspect reception | Wooden floors & crisp décor finish | EPC-C | Period building conversion | Contemproary furniture | 690 sq ft / 64.1 sq mt | Monument station (circle & district lines)