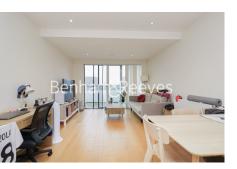

## 🛋 1 Bedroom 🖼 1 Bathroom 🕮 Furnished

Contemporary, furnished 8th floor apartment situated in a poular develoipment with it's own parkland and thriving Ecology Park. Positioned near to the 02 arena and North Greenwich Underground Station (Jubilee Line).

### **Property features**

Contemporary furnished 1 bed flat located on the 8th floor | Open plan kitchen with integrated kitchen appliances | Private balcony | Concierge service | Easy access to O2 tube station | EPC-B | Spans out overall 590 sqft | Close to amenities | North Greenwich under ground station (Jubilee Line).