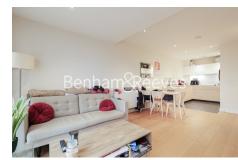

## 🛋 1 Bedroom 🖼 1 Bathroom 🕮 Furnished

Contemporary, furnished 8th floor apartment situated in a poular develoipment with it's own parkland and thriving Ecology Park. Positioned near to the 02 arena and North Greenwich Underground Station (Jubilee Line).

### **Property features**

Contemporary furnished 1 bed flat located on the 8th floor | Open plan kitchen with integrated kitchen appliances | Private balcony | Concierge service | Easy access to O2 tube station | EPC-B | Spans out overall 590 sqft | Close to amenities | North Greenwich under ground station (Jubilee Line).