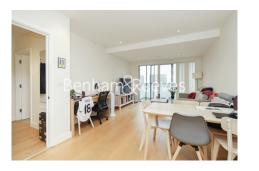

## 🛋 1 Bedroom 🖼 1 Bathroom 🕮 Furnished

Contemporary, furnished 8th floor apartment situated in a poular develoipment with it's own parkland and thriving Ecology Park. Positioned near to the 02 arena and North Greenwich Underground Station (Jubilee Line).

### **Property features**

Contemporary furnished 1 bed flat located on the 8th floor | Open plan kitchen with integrated kitchen appliances | Private balcony | Concierge service | Easy access to O2 tube station | EPC-B | Spans out overall 590 sqft | Close to amenities | North Greenwich under ground station (Jubilee Line).