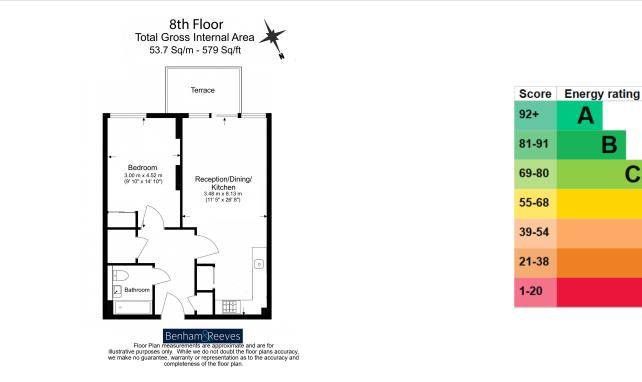

### **Property features**

Contemporary furnished 1 bed flat located on the 8th floor | Open plan kitchen with integrated kitchen appliances | Private balcony | Concierge service | Easy access to O2 tube station | EPC-B | Spans out overall 590 sqft | Close to amenities | North Greenwich under ground station (Jubilee Line).

## North Greenwich, Millenium Gardens, SE10

£438 per week, £1,900 per month + fees

www.benhams.com

Current

83 B

Potential

83 B