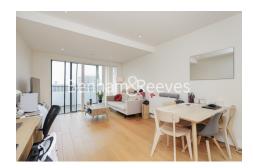

### **Property features**

Contemporary furnished 1 bed flat located on the 8th floor | Open plan kitchen with integrated kitchen appliances | Private balcony | Concierge service | Easy access to O2 tube station | EPC-B | Spans out overall 590 sqft | Close to amenities | North Greenwich under ground station (Jubilee Line).