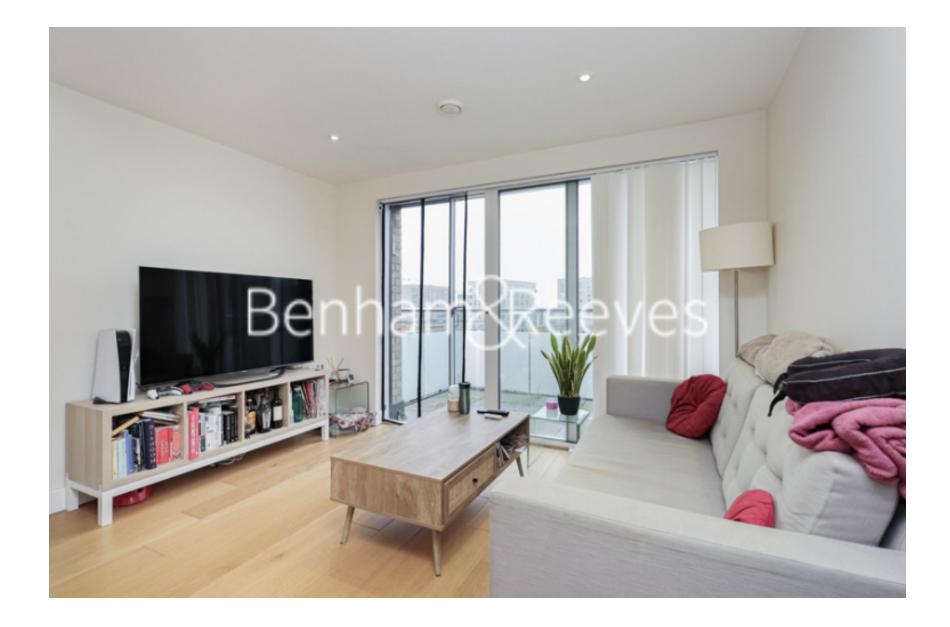

## 🛋 1 Bedroom 🖼 1 Bathroom 🕮 Furnished

Contemporary, furnished 8th floor apartment situated in a poular develoipment with it's own parkland and thriving Ecology Park. Positioned near to the 02 arena and North Greenwich Underground Station (Jubilee Line).

### **Property features**

Contemporary furnished 1 bed flat located on the 8th floor | Open plan kitchen with integrated kitchen appliances | Private balcony | Concierge service | Easy access to O2 tube station | EPC-B | Spans out overall 590 sqft | Close to amenities | North Greenwich under ground station (Jubilee Line).