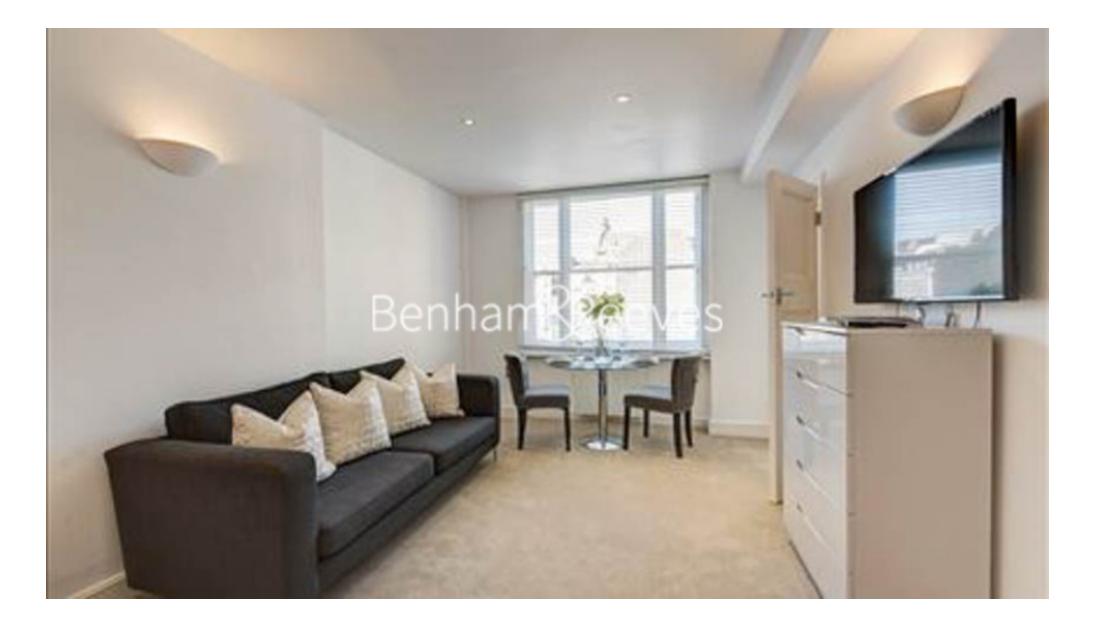

### 🛋 Studio 🛛 🛁 1 Bathroom 🕮 Furnished/UnFurnished

A lovely & well-proportioned 311 sq ft STUDIO apartment situated in a smart brick building on HILL STREET in prestigious MAYFAIR in London's West End. Residents benefit from a fabulous location adjacent to historic Berkeley Square which features the popular restaurant Sexy Fish. The fashion mecca of BOND STREET is a short walk.

### **Property features**

Prime Mayfair Location | Monitored Building-Wide Cctv System | Modern Refurbished | Lift Service | Pet Friendly | EPC-TBC | Available Furnished Or Unfurnished | Communal Garden | Close To Shops And Restaurants | 4 Minute Walk To Hyde Park Underground Station