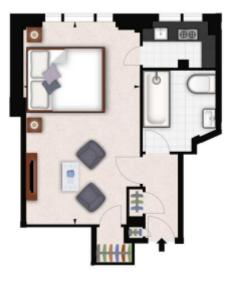

### 🛋 Studio 🛛 🛁 1 Bathroom 🕮 Furnished/UnFurnished

A lovely & well-proportioned 311 sq ft STUDIO apartment situated in a smart brick building on HILL STREET in prestigious MAYFAIR in London's West End. Residents benefit from a fabulous location adjacent to historic Berkeley Square which features the popular restaurant Sexy Fish. The fashion mecca of BOND STREET is a short walk.