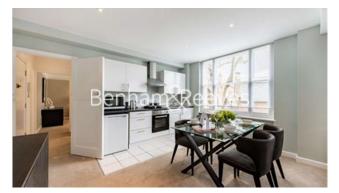

### ➡ 1 Bedroom ➡ 1 Bathroom ➡ Furnished/UnFurnished

A smartly-presented 599 sq ft ONE-BEDROOM apartment situated on the 2nd Floor of a beautiful building on HILL STREET in prestigious MAYFAIR. The property is located moments away from the impressive shops which adorn Bond Street, the Burlington Arcade and fine restaurants & bars such as Sexy Fish, The Wolesley & Claridges.

### **Property features**

Prime Mayfair Location | Monitored Building-Wide CCTV System | 599 sq ft | Lift Service | On Site Building Manager | EPC-D | Available Furnished Or Unfurnished | Communal Garden | A 4 Minute Walk To Hyde Park | Close To Shops And Restaurants