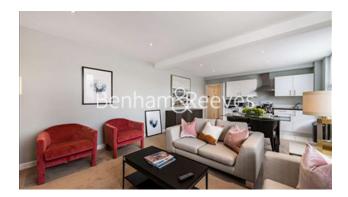

### ➡ 1 Bedroom ➡ 1 Bathroom ➡ Furnished/UnFurnished

A smartly-presented 599 sq ft ONE-BEDROOM apartment situated on the 2nd Floor of a beautiful building on HILL STREET in prestigious MAYFAIR. The property is located moments away from the impressive shops which adorn Bond Street, the Burlington Arcade and fine restaurants & bars such as Sexy Fish, The Wolesley & Claridges.

### **Property features**

Prime Mayfair Location | Monitored Building-Wide CCTV System | 599 sq ft | Lift Service | On Site Building Manager | EPC-D | Available Furnished Or Unfurnished | Communal Garden | A 4 Minute Walk To Hyde Park | Close To Shops And Restaurants