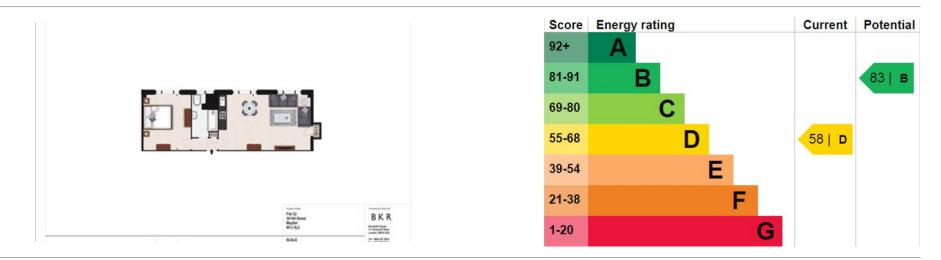

### **Property features**

Prime Mayfair Location | Monitored Building-Wide CCTV System | 599 sq ft | Lift Service | On Site Building Manager | EPC-D | Available Furnished Or Unfurnished | Communal Garden | A 4 Minute Walk To Hyde Park | Close To Shops And Restaurants