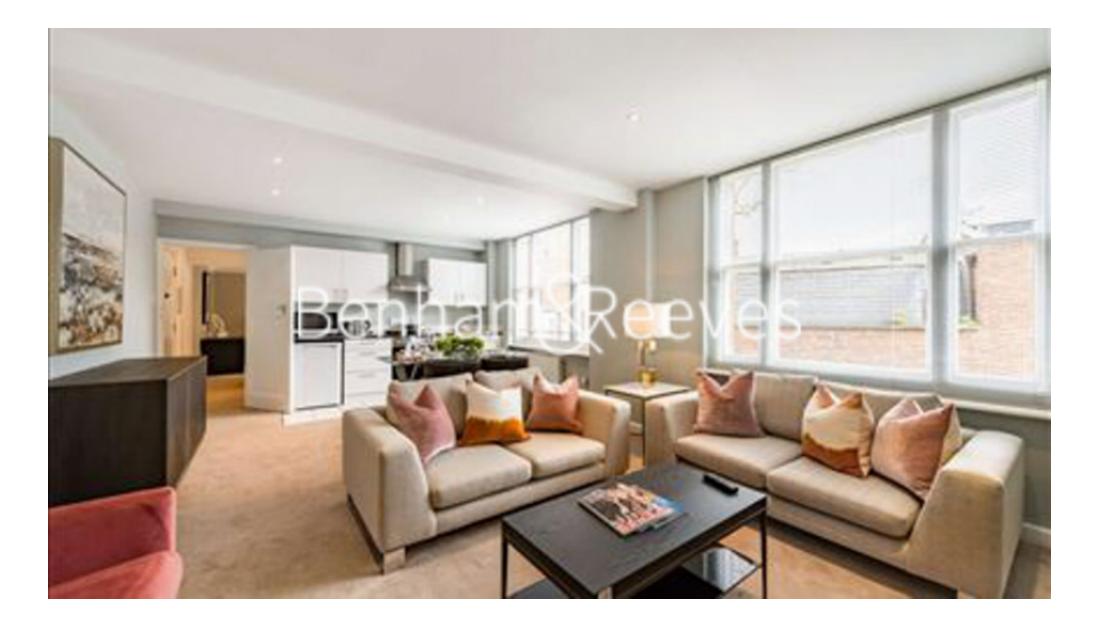

### ➡ 1 Bedroom ➡ 1 Bathroom ➡ Furnished/UnFurnished

A smartly-presented 599 sq ft ONE-BEDROOM apartment situated on the 2nd Floor of a beautiful building on HILL STREET in prestigious MAYFAIR. The property is located moments away from the impressive shops which adorn Bond Street, the Burlington Arcade and fine restaurants & bars such as Sexy Fish, The Wolesley & Claridges.

### **Property features**

Prime Mayfair Location | Monitored Building-Wide CCTV System | 599 sq ft | Lift Service | On Site Building Manager | EPC-D | Available Furnished Or Unfurnished | Communal Garden | A 4 Minute Walk To Hyde Park | Close To Shops And Restaurants