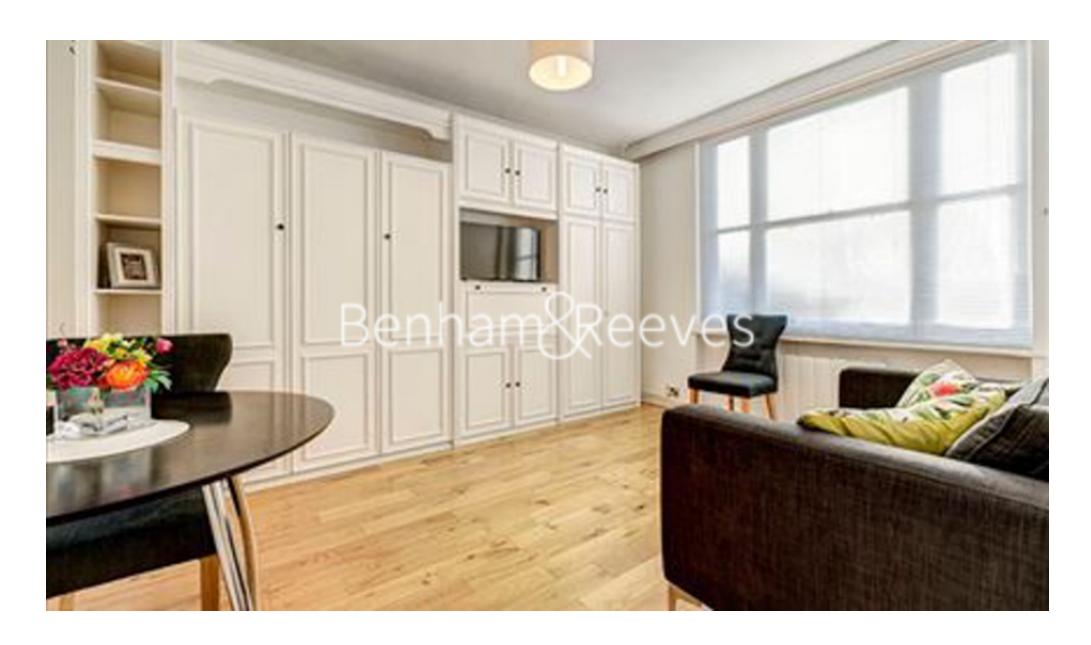

# ☐ Studio ☐ 1 Bathroom ☐ Furnished/UnFurnished

For a resident seeking a prestigious location & affordability, HILL STREET in historic MAYFAIR offers the perfect solution. This 293 sq ft STUDIO is well-appointed and comes furnished or un-furnished. Residents also benefit from a lush private GARDEN and PET FRIENDLY building. Fashionable BOND STREET, Piccadilly & REGENT STREET are nearby.

### **Property features**

Prestigious Mayfair Location | Wood Flooring | On-Site Building Manager | 24-Hr Emergency Helpline | EPC-D | Pet Friendly | 7 Minutes To Bond Street Station | 10 Minutes To Marble Arch | 4 Minutes To Green Park Underground Station