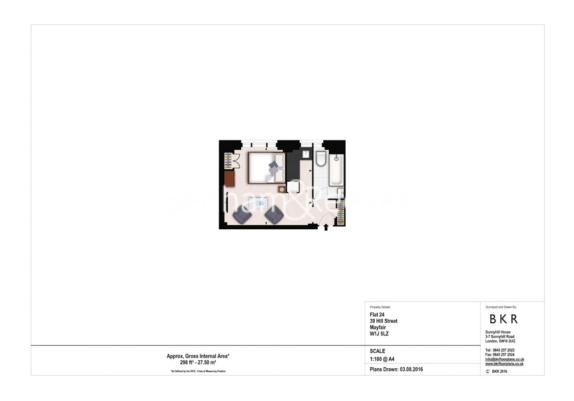

Benham Reeves

Hill Street, Mayfair, W1J £610 per week, £2,643 per month + fees

# ☐ Studio ☐ 1 Bathroom ☐ Furnished/UnFurnished

For a resident seeking a prestigious location & affordability, HILL STREET in historic MAYFAIR offers the perfect solution. This 293 sq ft STUDIO is well-appointed and comes furnished or un-furnished. Residents also benefit from a lush private GARDEN and PET FRIENDLY building. Fashionable BOND STREET, Piccadilly & REGENT STREET are nearby.

## Hill Street, Mayfair, W1J

£610 per week, £2,643 per month + fees