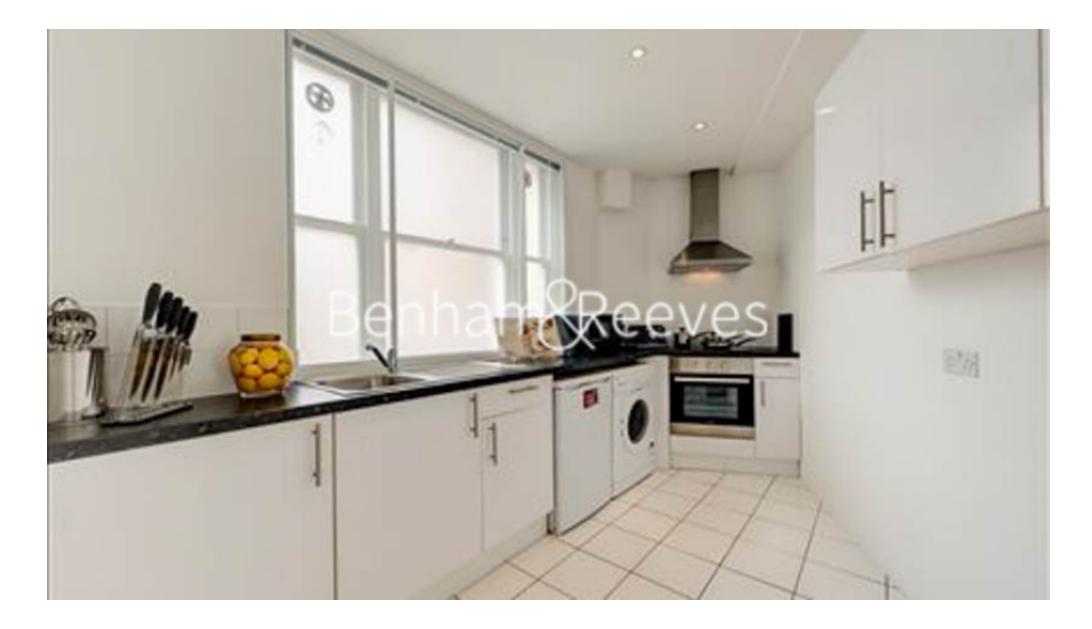

### ⊨ 2 Bedrooms 🛁 1 Bathroom 😐 Furnished/UnFurnished

A spacious & well-appointed 792 sq ft TWO-BEDROOM apartment on the ground floor, with views over Hays Mews & situated in a beautiful - pet friendly - building on HILL STREET in prestigious MAYFAIR. The property is within minutes of the historic Berkeley Square and the fine shopping establishments of BOND STREET.

### **Property features**

2 Bedrooms | 1 Bathroom | Reception | 792 sq ft | Furnished or Un-Furnished | EPC-D | Private Garden | Building Manager | 24 Hr Maintenance | Close to Bond Street & Green Park