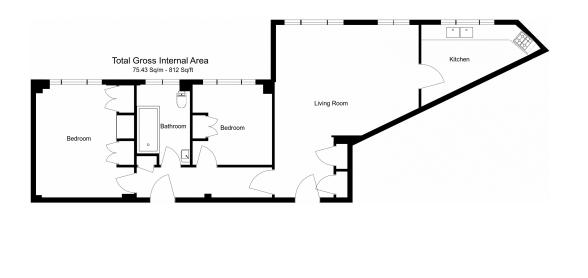

## Hill Street, Mayfair, W1J

£1,200 per week, £5,200 per month + fees

www.benhams.com

Floor Plan measurements are approximate and are for illustrative purposes only. While we do not doubt the floor plans accuracy, we make no guarantee, warranty or representation as to the accuracy and completeness of the floor plan.