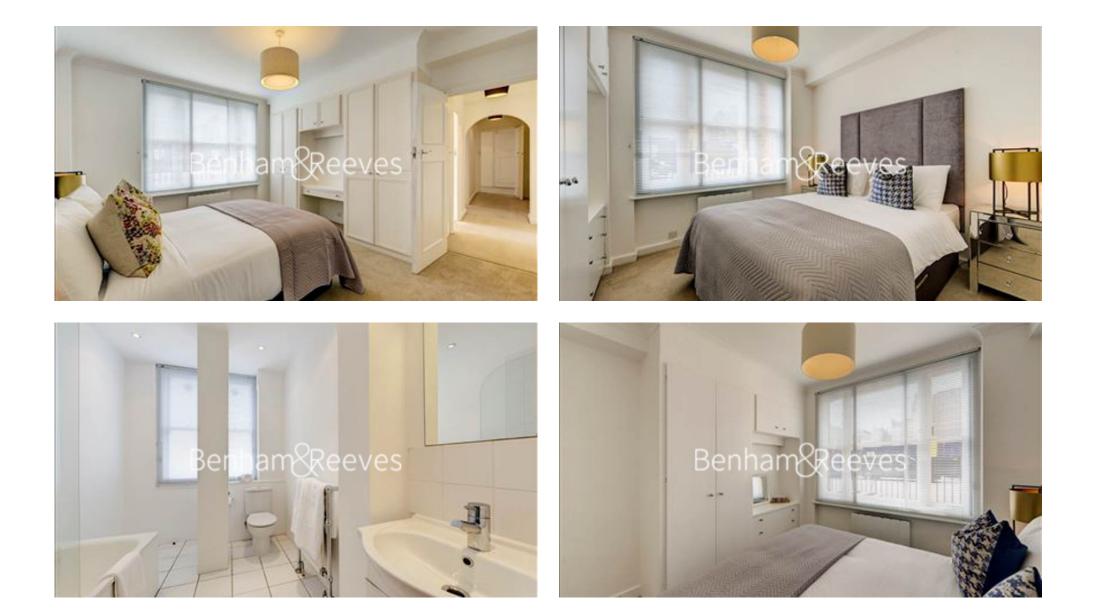

### ⊨ 2 Bedrooms 🛁 1 Bathroom 😐 Furnished/UnFurnished

A spacious & well-appointed 792 sq ft TWO-BEDROOM apartment on the ground floor, with views over Hays Mews & situated in a beautiful - pet friendly - building on HILL STREET in prestigious MAYFAIR. The property is within minutes of the historic Berkeley Square and the fine shopping establishments of BOND STREET.

### **Property features**

2 Bedrooms | 1 Bathroom | Reception | 792 sq ft | Furnished or Un-Furnished | EPC-D | Private Garden | Building Manager | 24 Hr Maintenance | Close to Bond Street & Green Park