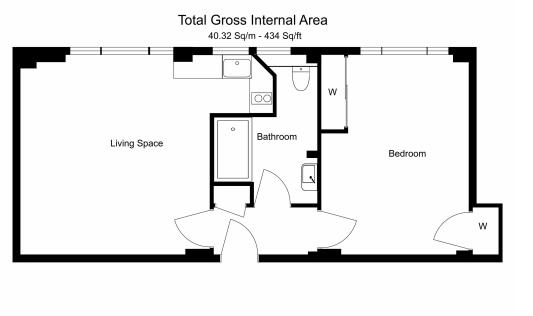

## Hill Street, Mayfair, W1J

£740 per week, £3,207 per month + fees

www.benhams.com

Floor Plan measurements are approximate and are for illustrative purposes only. While we do not doubt the floor plans accuracy, we make no guarantee, warranty or representation as to the accuracy and completeness of the floor plan.