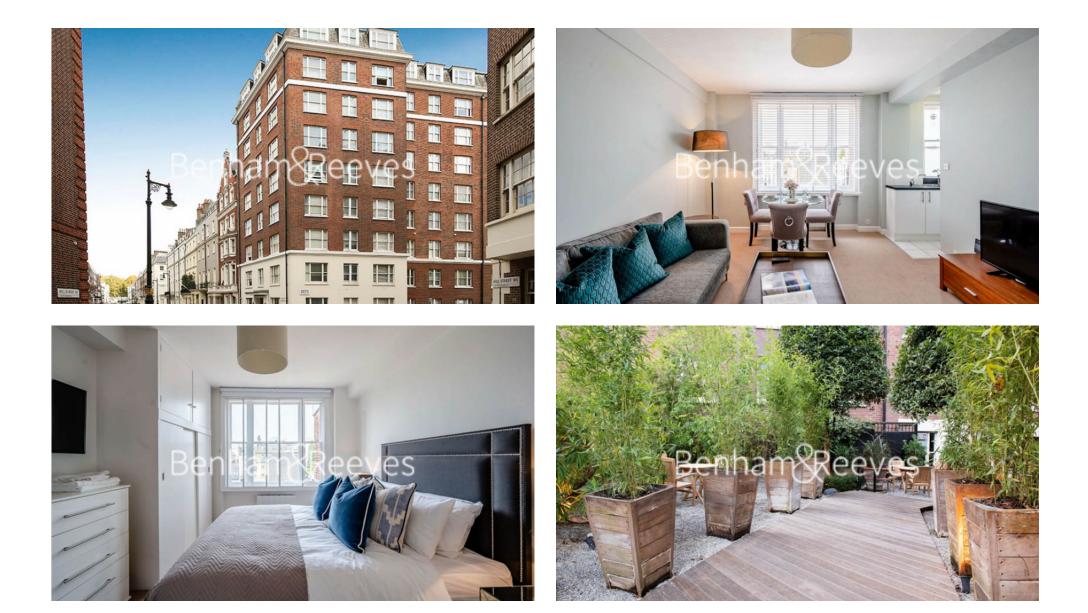

### ⊨ 1 Bedroom 🛁 1 Bathroom 😐 Furnished/UnFurnished

A well-presented 6th floor ONE-BEDROOM apartment in a well-maintained HILL STREET in the heart of fashionable MAYFAIR, neighbouring the famous Berkeley Square. Residents benefit from a daytime porter & lush private gardens. Green Park & Bond Street Underground Stations are within a short walk.

### **Property features**

Prestigious Mayfair Location | Art Deco Building | On-Site Building Manager | 24-Hr Maintenance Helpline | Furnished or Unfurnished | EPC-C | Digital TVs | Private Residents Garden | Berkeley Square - 3 Minutes | Nearby Bond Street Station and Green Park Station