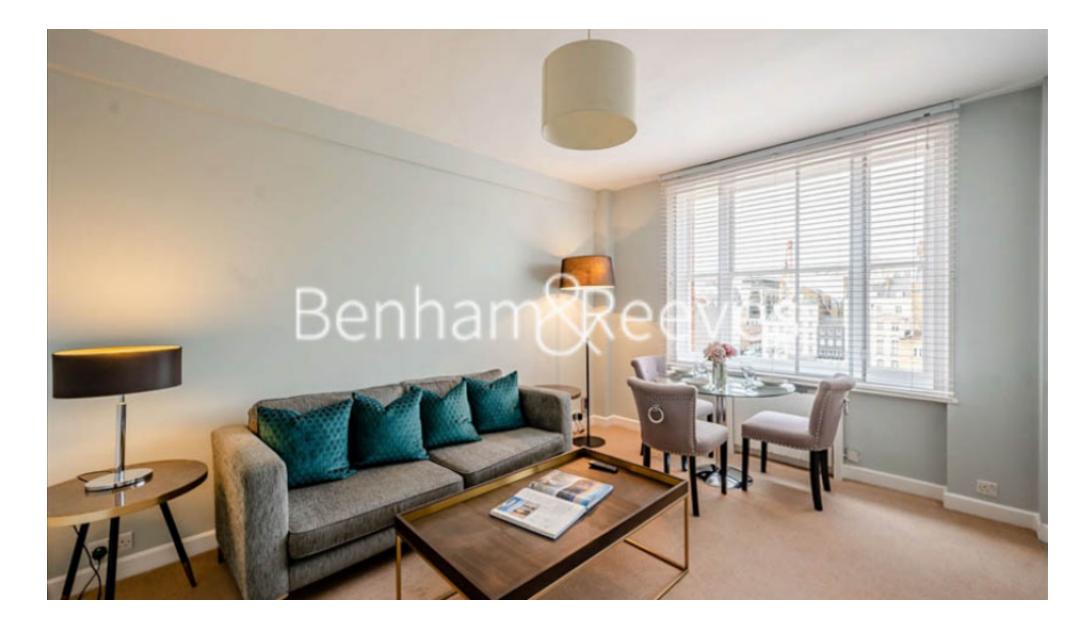

### ⊨ 1 Bedroom 🛁 1 Bathroom 😐 Furnished/UnFurnished

A well-presented 6th floor ONE-BEDROOM apartment in a well-maintained HILL STREET in the heart of fashionable MAYFAIR, neighbouring the famous Berkeley Square. Residents benefit from a daytime porter & lush private gardens. Green Park & Bond Street Underground Stations are within a short walk.

### **Property features**

Prestigious Mayfair Location | Art Deco Building | On-Site Building Manager | 24-Hr Maintenance Helpline | Furnished or Unfurnished | EPC-C | Digital TVs | Private Residents Garden | Berkeley Square - 3 Minutes | Nearby Bond Street Station and Green Park Station