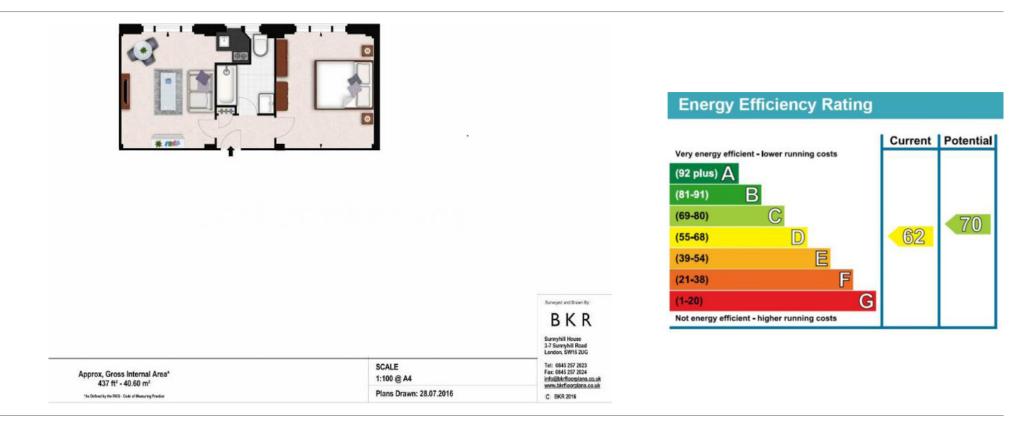

### **Property features**

Prestigious Mayfair location | Elegant Building | On Site Building Manager | 24 Hr Maintenance Helpline | Private Residents Garden | EPC-C | 434 sq ft | A few minutes to Berkeley Square | 7 minutes walk to Bond Street Station | 4 minutes to Green Park Station