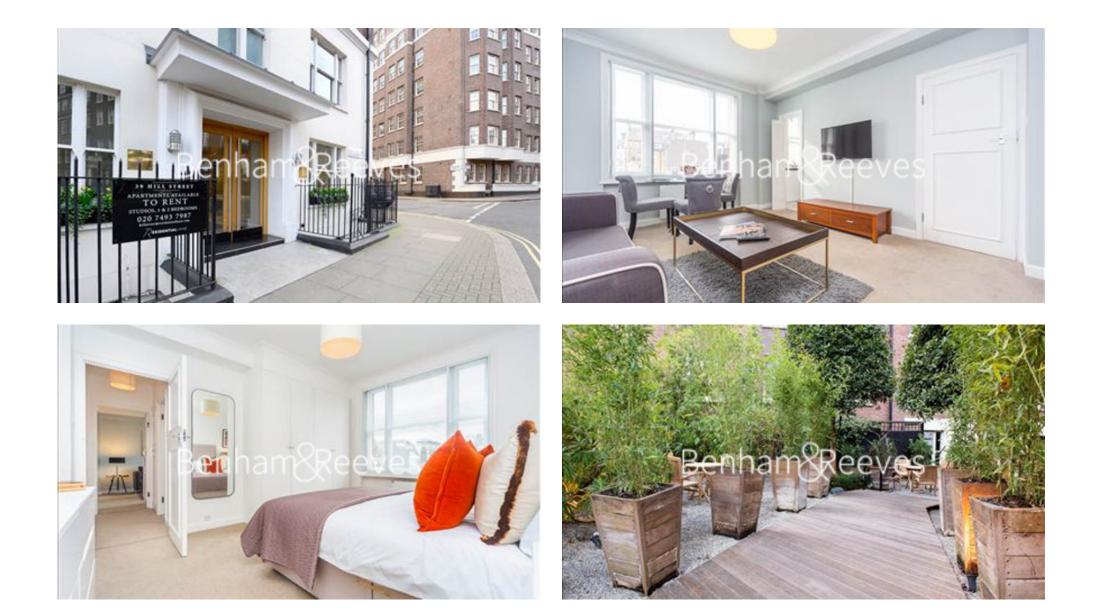

### ➡ 1 Bedroom ➡ 1 Bathroom ⇔ Furnished/UnFurnished

A smartly-presented 434 sq ft ONE-BEDROOM apartment situated on elegant HILL STREET in prestigious MAYFAIR. The property boasts chic interior styling. Residents benefit from daytime reception & access to a private communal GARDEN. Hill Street is within a short walk of Berkeley Square, Bond Street & Green Park.

### **Property features**

Prestigious Mayfair location | Elegant Building | On Site Building Manager | 24 Hr Maintenance Helpline | Private Residents Garden | EPC-C | 434 sq ft | A few minutes to Berkeley Square | 7 minutes walk to Bond Street Station | 4 minutes to Green Park Station