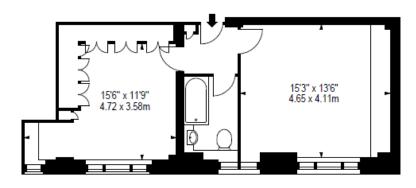

#### FLAT 34, 39 HILL STREET, W1

APPROX. GROSS INTERNAL AREA 1 476 Ft 2 - 44.22 M 2

ILLUSTRATION FOR IDENTIFICATION PURPOSES ONLY. NOT TO SCALE

\* As Defined by RICS - Code of Measuring Practice

THIRD FLOOR