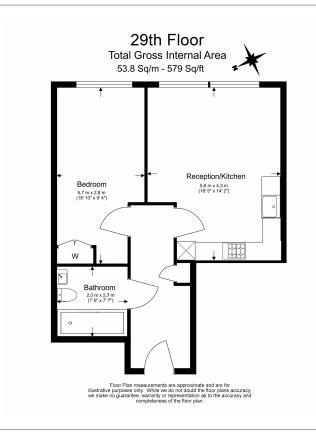

## **Property features**

One Double Bedrooms | One Bathroom | Open Planned Living | Fitted Kitchen | Furnished | EPC-B | 24 Hour Concierge | Residence Gym | South Quay DLR Station

For more information about this property, please call our Canary Wharf branch on