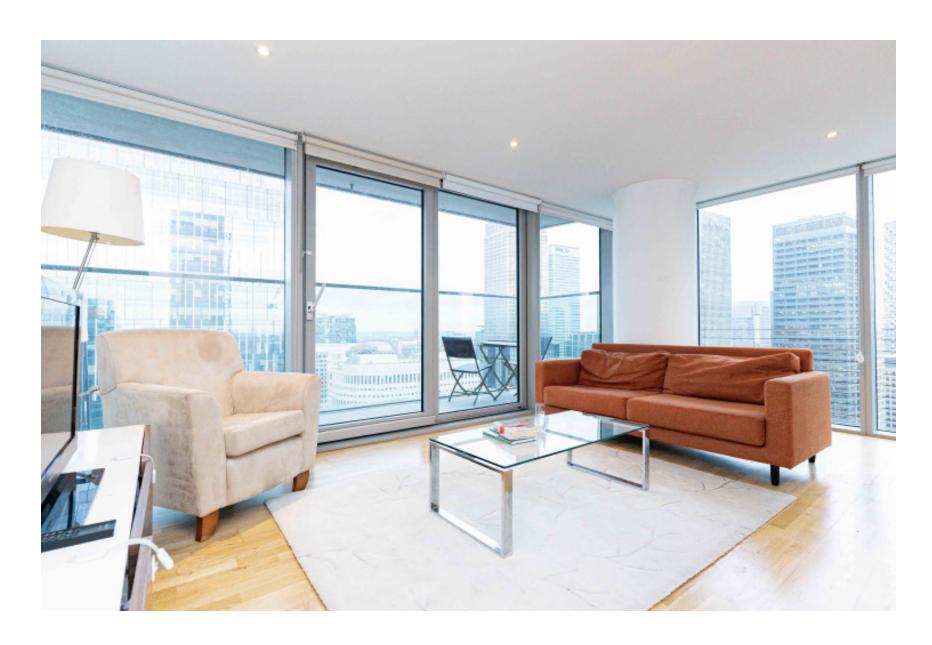

Landmark east tower, Marsh wall, E14

£727 per week, £3,150 per month + fees

■ 2 Bedrooms ■ 2 Bathrooms ■ Furnished

Conveniently located 2nd floor suite style apartment situated within an outstanding Berkeley development on the Western fringe of London, featuring great views of the surrounding landscaped gardens. Southall Station (Zone 4) is just a short walk away and is a strategic stop on the new super-fast Elizabeth Line.

## **Property features**

2 Double Bedroom | Luxury Bathroom | Open Planned Living | Furnished | Fully Fitted Modern Kitchen | EPC-B | 24 Hours Concierge, Secured and Gated | Under floor heater and air conditioning | South Quay and Heron Quay DLR Station & Canary Wharf Station