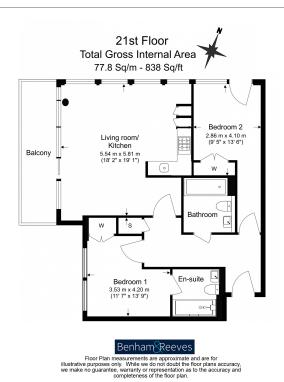

## **Property features**

2 Double Bedroom | Luxury Bathroom | Open Planned Living | Furnished | Fully Fitted Modern Kitchen | EPC-B | 24 Hours Concierge, Secured and Gated | Under floor heater and air conditioning | South Quay and Heron Quay DLR Station & Canary Wharf Station