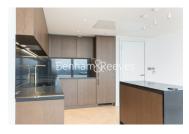

### **Property features**

24hr Concierge & Security Reception lobby | Super-Fast Internet Connection available - Fibre Optics | 24-hour Concierge | Fitted Kitchen, Including Dishwasher | Underfloor Heating throughout, Cool Air, Comfort Cooling | EPC-B | Multi levels of Resident Only Spaces | Two Double Bedrooms Both with Triple Door built-in Wardrobes | Nearby Tube and DLR Stations by Canary Wharf and Crosssail