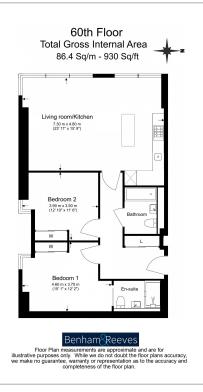

# ■ 2 Bedrooms □ 2 Bathrooms □ Furnished

Luxury high floor apartment offering astonishing views of the River Thames and situated within a desirable landmark development, on a perfect level to enjoy the iconic London Skyline. Perfectly located a short walk from Canary Wharf.

### **Property features**

24hr Concierge & Security Reception lobby | Super-Fast Internet Connection available - Fibre Optics | 24-hour Concierge | Fitted Kitchen, Including Dishwasher | Underfloor Heating throughout, Cool Air, Comfort Cooling | EPC-B | Multi levels of Resident Only Spaces | Two Double Bedrooms Both with Triple Door built-in Wardrobes | Nearby Tube and DLR Stations by Canary Wharf and Crosssail