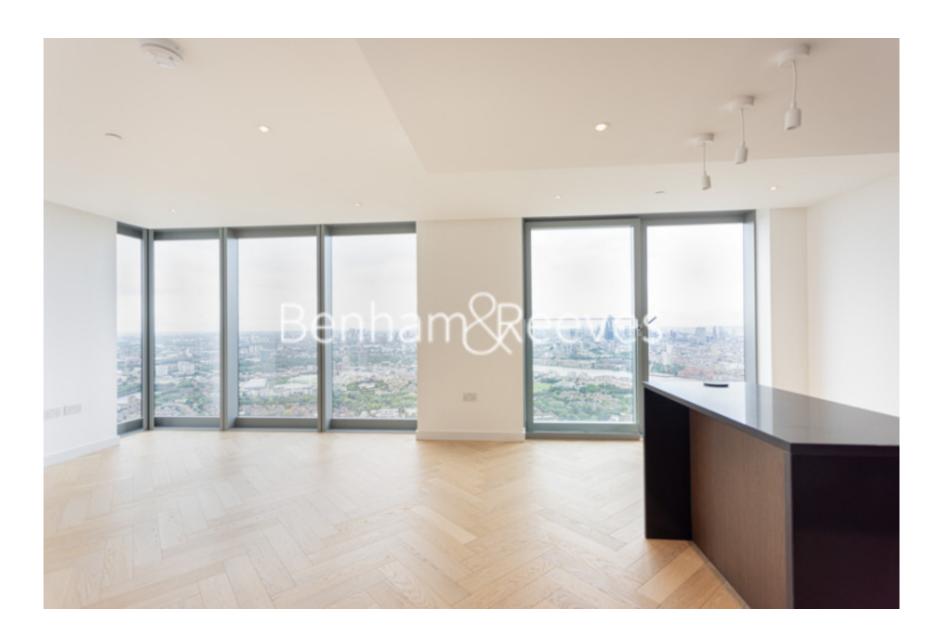

**Landmark Pinnacle, Marsh Wall, E14** 

£900 per week, £3,900 per month + fees

# ■ 2 Bedrooms □ 2 Bathrooms □ Furnished

Luxury high floor apartment offering astonishing views of the River Thames and situated within a desirable landmark development, on a perfect level to enjoy the iconic London Skyline. Perfectly located a short walk from Canary Wharf.

### **Property features**

24hr Concierge & Security Reception lobby | Super-Fast Internet Connection available - Fibre Optics | 24-hour Concierge | Fitted Kitchen, Including Dishwasher | Underfloor Heating throughout, Cool Air, Comfort Cooling | EPC-B | Multi levels of Resident Only Spaces | Two Double Bedrooms Both with Triple Door built-in Wardrobes | Nearby Tube and DLR Stations by Canary Wharf and Crosssail