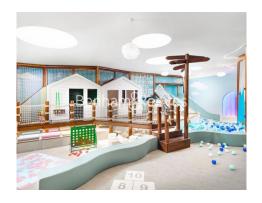

Please **click here** for full detail

3 x Bedrooms Apartment Designed by Millier London(10th Floor | 3 Luxury Marble Bathrooms (3 x En-Suite with Plenty of Stora | Large Open-Plan Reception Room with Panoramic Windows Contemporary Kitchen integrated with Top-End Gaggeneau & Sub | Furnished or Unfurnished /Home Automation System | EPC-B | Spans 2261 Sq Ft Internally / Air Cond. / Under Floor Heatin | Private Terrace with 180º Panoramic View of London Horizon | Indoor Children Playground / Swimming Pool / Gym / Spa | 24 Hours Security / 24 Hours Concierge / Underground Parking