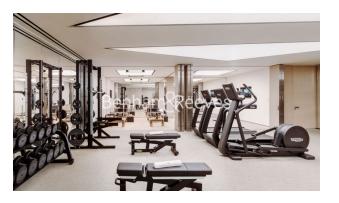

Please **click here** for full detail

3 x Bedrooms Apartment Designed by Millier London(10th Floor | 3 Luxury Marble Bathrooms (3 x En-Suite with Plenty of Stora | Large Open-Plan Reception Room with Panoramic Windows Contemporary Kitchen integrated with Top-End Gaggeneau & Sub | Furnished or Unfurnished /Home Automation System | EPC-B | Spans 2261 Sq Ft Internally / Air Cond. / Under Floor Heatin | Private Terrace with 180º Panoramic View of London Horizon | Indoor Children Playground / Swimming Pool / Gym / Spa | 24 Hours Security / 24 Hours Concierge / Underground Parking