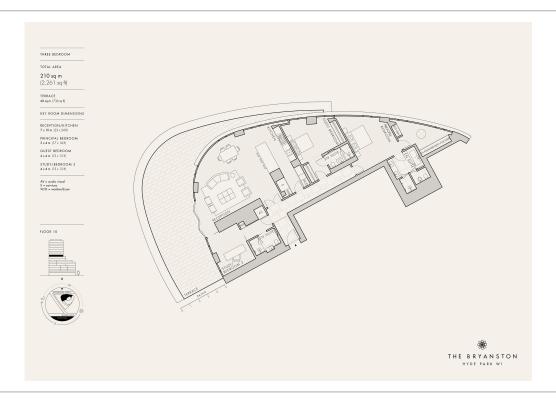

Please **click here** for full detail

3 x Bedrooms Apartment Designed by Millier London(10th Floor | 3 Luxury Marble Bathrooms (3 x En-Suite with Plenty of Stora | Large Open-Plan Reception Room with Panoramic Windows Contemporary Kitchen integrated with Top-End Gaggeneau & Sub | Furnished or Unfurnished /Home Automation System | EPC-B | Spans 2261 Sq Ft Internally / Air Cond. / Under Floor Heatin | Private Terrace with 180º Panoramic View of London Horizon | Indoor Children Playground / Swimming Pool / Gym / Spa | 24 Hours Security / 24 Hours Concierge / Underground Parking