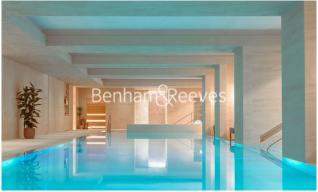

Please **click here** for full detail

3 x Bedrooms Apartment Designed by Millier London(10th Floor | 3 Luxury Marble Bathrooms (3 x En-Suite with Plenty of Stora | Large Open-Plan Reception Room with Panoramic Windows Contemporary Kitchen integrated with Top-End Gaggeneau & Sub | Furnished or Unfurnished /Home Automation System | EPC-B | Spans 2261 Sq Ft Internally / Air Cond. / Under Floor Heatin | Private Terrace with 180º Panoramic View of London Horizon | Indoor Children Playground / Swimming Pool / Gym / Spa | 24 Hours Security / 24 Hours Concierge / Underground Parking