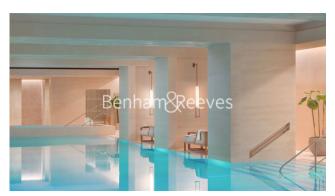

Please **click here** for full detail

3 x Bedrooms Apartment Designed by Millier London(10th Floor | 3 Luxury Marble Bathrooms (3 x En-Suite with Plenty of Stora | Large Open-Plan Reception Room with Panoramic Windows Contemporary Kitchen integrated with Top-End Gaggeneau & Sub | Furnished or Unfurnished /Home Automation System | EPC-B | Spans 2261 Sq Ft Internally / Air Cond. / Under Floor Heatin | Private Terrace with 180º Panoramic View of London Horizon | Indoor Children Playground / Swimming Pool / Gym / Spa | 24 Hours Security / 24 Hours Concierge / Underground Parking