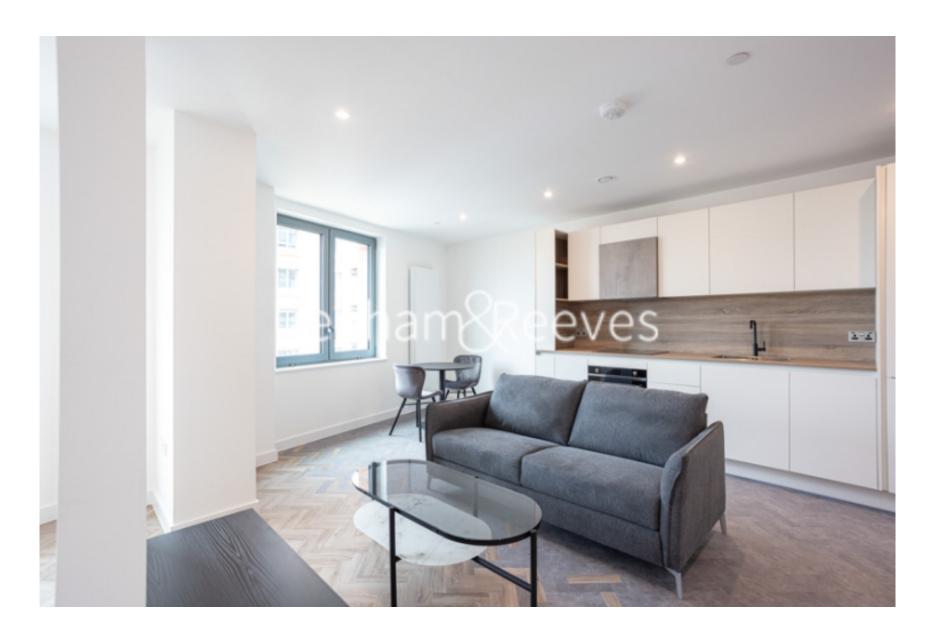

**Skyline Apartments, Makers Yard, E3** 

£404 per week, £1,751 per month + fees

Modern studio apartment set in Three Waters Development. The development is conveniently located nearby the DLR Bromley-by-Bow Tube Station. Ideal for any professional working in Canary Wharf or the City.

## **Property features**

Studio Apartment | Shower Room | Cinema Room | Fitted Kitchen, Including Dishwasher | High Energy Rate Efficiency | EPC-B | 24-hour Concierge | Communal Garden | Docklands Light Railway (DLR)

## **Skyline Apartments, Makers Yard, E3**

£404 per week, £1,751 per month + fees