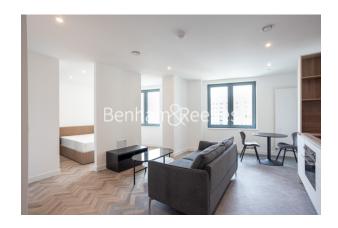

**Skyline Apartments, Makers Yard, E3** 

£404 per week, £1,751 per month + fees

Modern studio apartment set in Three Waters Development. The development is conveniently located nearby the DLR Bromley-by-Bow Tube Station. Ideal for any professional working in Canary Wharf or the City.

## **Property features**

Studio Apartment | Shower Room | Cinema Room | Fitted Kitchen, Including Dishwasher | High Energy Rate Efficiency | EPC-B | 24-hour Concierge | Communal Garden | Docklands Light Railway (DLR)