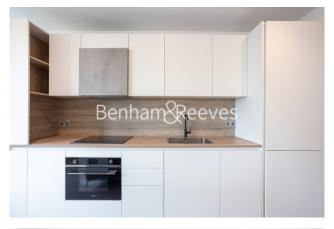

## **Property features**

Studio Apartment | Shower Room | Cinema Room | Fitted Kitchen, Including Dishwasher | High Energy Rate Efficiency | EPC-B | 24-hour Concierge | Communal Garden | Docklands Light Railway (DLR)