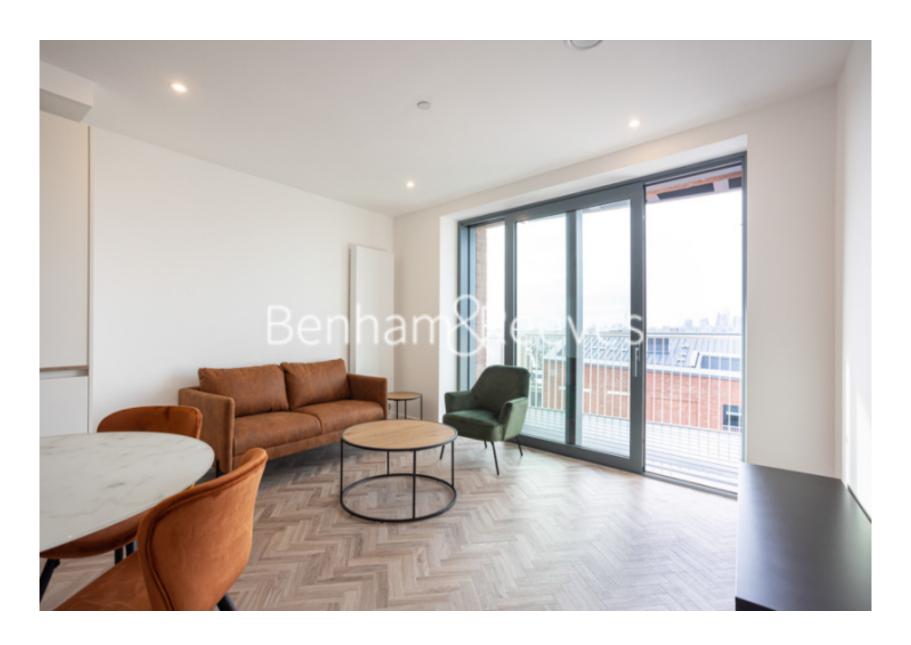

**Skyline Apartments, Makers Yard, E3** 

£508 per week, £2,201 per month + fees

□ 1 Bedroom □ 1 Bathroom □ Furnished

Modern apartment, with private onsite Cinema, situated within an impressive development conveniently located nearby the DLR Bromley-by-Bow Tube Station (District and Hammersmith & City Lines).

## **Property features**

Morden Apartment | Interior Design Furnishing | Bright Open Plan living Room | Furnished | Large Double Bedroom | EPC-B | Family Size Bathroom | Private Balcony | Short Commute To Canary Wharf, Stratford And City of London | Bromley By Bow Underground Station Nearby

## **Skyline Apartments, Makers Yard, E3**

£508 per week, £2,201 per month + fees