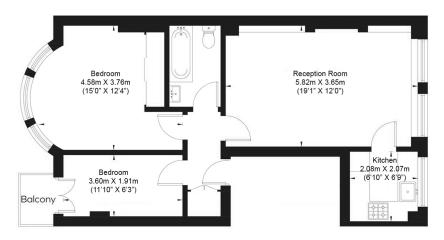

# First Floor Total Gross Internal Area 56.2 Sq/m - 605 Sq/ft

Floor Plan measurements are approximate and are for illustrative purposes only. While we do not doubt the floor plans accuracy, we make no guarantee, warranty or representation as to the accuracy and completeness of the floor plan.