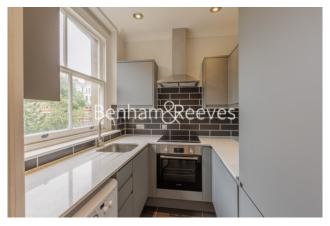

### **Property features**

Unfurnished | Private balcony | Contemporary design and features | High-quality fixtures and fittings | Well-appointed kitchen with modern appliances & ample space | EPC-C | Modern 3 piece bathroom | Second bedroom, ideal for quests, a home office, or nursery | Convenient location in Maida Vale, with easy access to shops | Nearby Maida Vale Underground Station