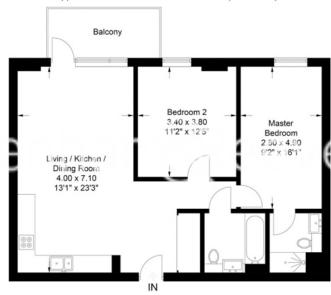

## Deptford Landings, SE8

Approximate Gross Internal Area = 72.8 sq m / 784 sq ft

NX

Chase Evans makes every attempt to ensure accuracy, however all measurements are approximate.

All aspects of this floor plan are for illustrative purposes only and not to scale. Errors and omissions excepted (E&OE)