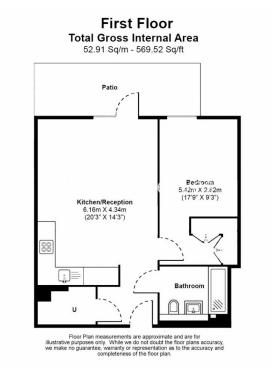

### **Property features**

Brand New Luxury 1 Bedroom Apartment | Bright Open Plan Reception With Balcony | Bespoke Fitted Kitchen With Integrated Appliances | Well Equipped Double Bedroom | Bathroom With Underfloor Heating | EPC-B | Comfort Cooling / Heating & Floor To Ceiling Windows | 24hr Concierge, Residents Club Including Pool, Sauna, Gym | Moments From St Katherine Docks, Close To The City | Short Walk To Tower Hill & Aldgate East Underground