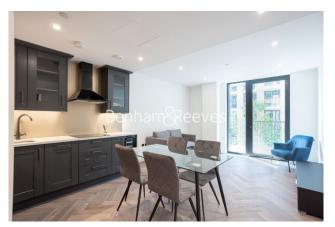

## Merino Gardens, London Dock, E1W

£655 per week, £2,838 per month + fees

## 🛋 1 Bedroom 🖼 1 Bathroom 🖙 Furnished

Beautiful apartment situated within a prestigious development with exclusive resident's club located between the City and Canary Wharf. Positioned moments from Tower Hill Underground Station and Tower Gateway DLR.

### **Property features**

Brand New Luxury 1 Bedroom Apartment | Bright Open Plan Reception With Balcony | Bespoke Fitted Kitchen With Integrated Appliances | Well Equipped Double Bedroom | Bathroom With Underfloor Heating | EPC-B | Comfort Cooling / Heating & Floor To Ceiling Windows | 24hr Concierge, Residents Club Including Pool, Sauna, Gym | Moments From St Katherine Docks, Close To The City | Short Walk To Tower Hill & Aldgate East Underground