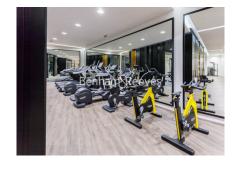

## **Property features**

Luxury 2 bedrooms | Bright Open Plan Reception With Wood Floors | Bespoke Fitted Kitchen With Integrated Siemens Appliances | Well Equipped Double Bedrooms | Bathroom + En-Suite Finished With Underfloor Heating, Bespok | EPC-B | Comfort Cooling / Heating & Floor To Ceiling Windows | 24hr Concierge, Residents Club Including Pool, Sauna, Gym, | Exclusive access for Cashmere residents to Resident Lounge a | Short Walk To Tower Hill & Aldgate East **Underground, Tower G** 