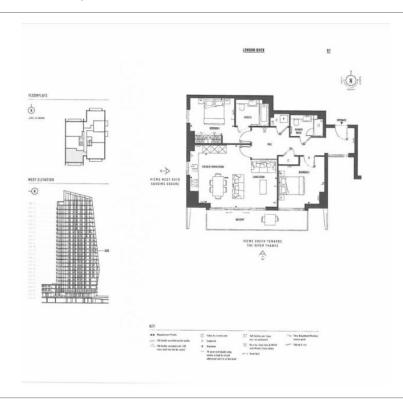

**Cashmere Wharf, London Dock, E1W** 

£950 per week, £4,117 per month + fees

■ 2 Bedrooms 

■ 2 Bathrooms 

■ Furnished

Luxury apartment situated in the signature building of a prestigious development, with a host of exclusive amenities, located in Wapping. Nearby is Tower Hill Underground Station and Tower Gateway DLR. Wapping London Overground Station being a short walk away.

## Cashmere Wharf, London Dock, E1W

£950 per week, £4,117 per month + fees