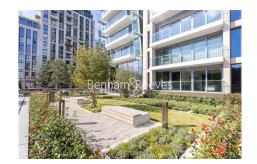

## **Property features**

Luxury 2 bedrooms | Bright Open Plan Reception With Wood Floors | Bespoke Fitted Kitchen With Integrated Siemens Appliances | Well Equipped Double Bedrooms | Bathroom + En-Suite Finished With Underfloor Heating, Bespok | EPC-B | Comfort Cooling / Heating & Floor To Ceiling Windows | 24hr Concierge, Residents Club Including Pool, Sauna, Gym, | Exclusive access for Cashmere residents to Resident Lounge a | Short Walk To Tower Hill & Aldgate East **Underground, Tower G** 