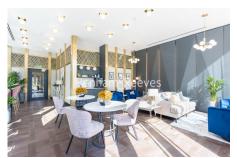

**Cashmere Wharf, London Dock, E1W** 

£950 per week, £4,117 per month + fees

■ 2 Bedrooms 

■ 2 Bathrooms 

■ Furnished

Luxury apartment situated in the signature building of a prestigious development, with a host of exclusive amenities, located in Wapping. Nearby is Tower Hill Underground Station and Tower Gateway DLR. Wapping London Overground Station being a short walk away.

## **Property features**

Luxury 2 bedrooms | Bright Open Plan Reception With Wood Floors | Bespoke Fitted Kitchen With Integrated Siemens Appliances | Well Equipped Double Bedrooms | Bathroom + En-Suite Finished With Underfloor Heating, Bespok | EPC-B | Comfort Cooling / Heating & Floor To Ceiling Windows | 24hr Concierge, Residents Club Including Pool, Sauna, Gym, | Exclusive access for Cashmere residents to Resident Lounge a | Short Walk To Tower Hill & Aldgate East **Underground, Tower G** 