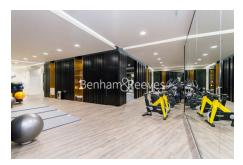

## **Property features**

Luxury 2 bedrooms | Bright Open Plan Reception With Wood Floors | Bespoke Fitted Kitchen With Integrated Siemens Appliances | Well Equipped Double Bedrooms | Bathroom + En-Suite Finished With Underfloor Heating, Bespok | EPC-B | Comfort Cooling / Heating & Floor To Ceiling Windows | 24hr Concierge, Residents Club Including Pool, Sauna, Gym, | Exclusive access for Cashmere residents to Resident Lounge a | Short Walk To Tower Hill & Aldgate East **Underground, Tower G** 