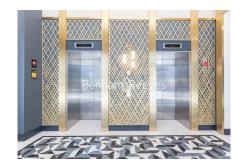

## **Property features**

Luxury 2 bedrooms | Bright Open Plan Reception With Wood Floors | Bespoke Fitted Kitchen With Integrated Siemens Appliances | Well Equipped Double Bedrooms | Bathroom + En-Suite Finished With Underfloor Heating, Bespok | EPC-B | Comfort Cooling / Heating & Floor To Ceiling Windows | 24hr Concierge, Residents Club Including Pool, Sauna, Gym, | Exclusive access for Cashmere residents to Resident Lounge a | Short Walk To Tower Hill & Aldgate East **Underground, Tower G** 