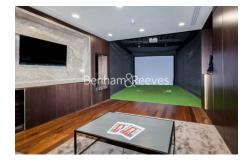

## **Property features**

Luxury 2 bedrooms | Bright Open Plan Reception With Wood Floors | Bespoke Fitted Kitchen With Integrated Siemens Appliances | Well Equipped Double Bedrooms | Bathroom + En-Suite Finished With Underfloor Heating, Bespok | EPC-B | Comfort Cooling / Heating & Floor To Ceiling Windows | 24hr Concierge, Residents Club Including Pool, Sauna, Gym, | Exclusive access for Cashmere residents to Resident Lounge a | Short Walk To Tower Hill & Aldgate East **Underground, Tower G** 