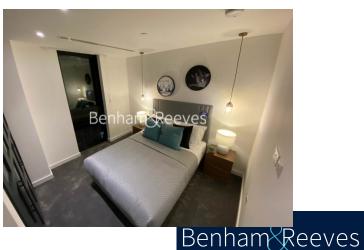

## **Property features**

Luxury 2 bedrooms | Bright Open Plan Reception With Wood Floors | Bespoke Fitted Kitchen With Integrated Siemens Appliances | Well Equipped Double Bedrooms | Bathroom + En-Suite Finished With Underfloor Heating, Bespok | EPC-B | Comfort Cooling / Heating & Floor To Ceiling Windows | 24hr Concierge, Residents Club Including Pool, Sauna, Gym, | Exclusive access for Cashmere residents to Resident Lounge a | Short Walk To Tower Hill & Aldgate East **Underground, Tower G** 