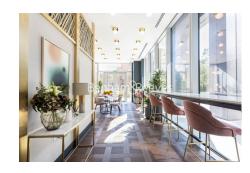

## **Property features**

Luxury 2 bedrooms | Bright Open Plan Reception With Wood Floors | Bespoke Fitted Kitchen With Integrated Siemens Appliances | Well Equipped Double Bedrooms | Bathroom + En-Suite Finished With Underfloor Heating, Bespok | EPC-B | Comfort Cooling / Heating & Floor To Ceiling Windows | 24hr Concierge, Residents Club Including Pool, Sauna, Gym, | Exclusive access for Cashmere residents to Resident Lounge a | Short Walk To Tower Hill & Aldgate East **Underground, Tower G** 