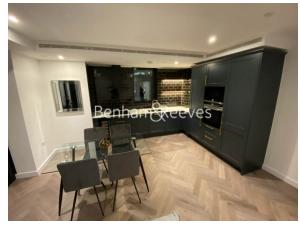

## **Property features**

Luxury 2 bedrooms | Bright Open Plan Reception With Wood Floors | Bespoke Fitted Kitchen With Integrated Siemens Appliances | Well Equipped Double Bedrooms | Bathroom + En-Suite Finished With Underfloor Heating, Bespok | EPC-B | Comfort Cooling / Heating & Floor To Ceiling Windows | 24hr Concierge, Residents Club Including Pool, Sauna, Gym, | Exclusive access for Cashmere residents to Resident Lounge a | Short Walk To Tower Hill & Aldgate East **Underground, Tower G** 