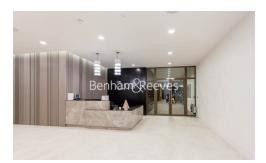

## **Property features**

Luxury 2 bedrooms | Bright Open Plan Reception With Wood Floors | Bespoke Fitted Kitchen With Integrated Siemens Appliances | Well Equipped Double Bedrooms | Bathroom + En-Suite Finished With Underfloor Heating, Bespok | EPC-B | Comfort Cooling / Heating & Floor To Ceiling Windows | 24hr Concierge, Residents Club Including Pool, Sauna, Gym, | Exclusive access for Cashmere residents to Resident Lounge a | Short Walk To Tower Hill & Aldgate East **Underground, Tower G** 