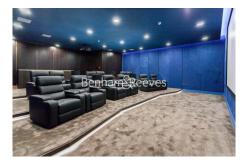

## **Property features**

Luxury 2 bedrooms | Bright Open Plan Reception With Wood Floors | Bespoke Fitted Kitchen With Integrated Siemens Appliances | Well Equipped Double Bedrooms | Bathroom + En-Suite Finished With Underfloor Heating, Bespok | EPC-B | Comfort Cooling / Heating & Floor To Ceiling Windows | 24hr Concierge, Residents Club Including Pool, Sauna, Gym, | Exclusive access for Cashmere residents to Resident Lounge a | Short Walk To Tower Hill & Aldgate East **Underground, Tower G** 