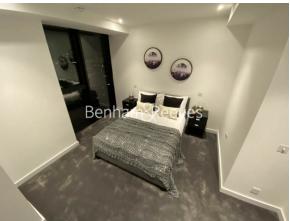

## **Property features**

Luxury 2 bedrooms | Bright Open Plan Reception With Wood Floors | Bespoke Fitted Kitchen With Integrated Siemens Appliances | Well Equipped Double Bedrooms | Bathroom + En-Suite Finished With Underfloor Heating, Bespok | EPC-B | Comfort Cooling / Heating & Floor To Ceiling Windows | 24hr Concierge, Residents Club Including Pool, Sauna, Gym, | Exclusive access for Cashmere residents to Resident Lounge a | Short Walk To Tower Hill & Aldgate East **Underground, Tower G** 