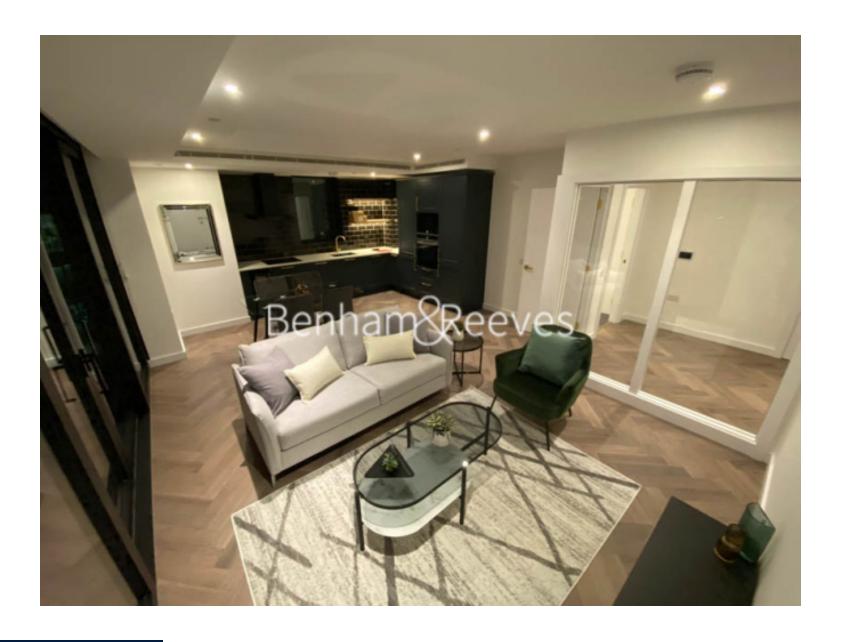

**Cashmere Wharf, London Dock, E1W** 

£950 per week, £4,117 per month + fees

■ 2 Bedrooms 

■ 2 Bathrooms 

■ Furnished

Luxury apartment situated in the signature building of a prestigious development, with a host of exclusive amenities, located in Wapping. Nearby is Tower Hill Underground Station and Tower Gateway DLR. Wapping London Overground Station being a short walk away.

## **Property features**

Luxury 2 bedrooms | Bright Open Plan Reception With Wood Floors | Bespoke Fitted Kitchen With Integrated Siemens Appliances | Well Equipped Double Bedrooms | Bathroom + En-Suite Finished With Underfloor Heating, Bespok | EPC-B | Comfort Cooling / Heating & Floor To Ceiling Windows | 24hr Concierge, Residents Club Including Pool, Sauna, Gym, | Exclusive access for Cashmere residents to Resident Lounge a | Short Walk To Tower Hill & Aldgate East **Underground, Tower G** 