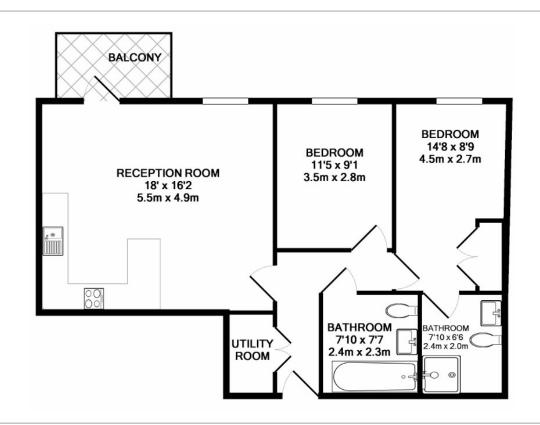

Ariel House, London Dock, Wapping, E1W £890 per week, £3,857 per month + fees

■ 2 Bedrooms 

■ 2 Bathrooms 

■ Furnished

Luxury apartment situated in a desirable development located between The City and Canary Walk in Wapping, close to Tower Hill Underground, and Tower Gateway DLR.

## **Property features**

Luxury 2 Bedroom, 2 Bathroom Apartment | Open Plan Reception With Balcony | Fitted Kitchen With Integrated Siemens Appliances | 2 Well Equipped Double Bedrooms | Bespoke Bathroom & En-Suite Shower Wet Room | EPC-B | Wood Floors To Living Areas & Full Length Windows Throughout | Within A Short Walk to City & Minutes From St Katherine Dock | Residents Only Pool, Spa, Squash Court, Gym, Cinema. | Close To Tower Hill, Tower Gateway DLR & Wapping Stations.