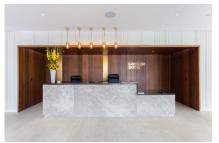

## **Property features**

Luxury 2 Bedroom, 2 Bathroom Apartment | Open Plan Reception With Balcony | Fitted Kitchen With Integrated Siemens Appliances | 2 Well Equipped Double Bedrooms | Bespoke Bathroom & En-Suite Shower Wet Room | EPC-B | Wood Floors To Living Areas & Full Length Windows Throughout | Within A Short Walk to City & Minutes From St Katherine Dock | Residents Only Pool, Spa, Squash Court, Gym, Cinema. | Close To Tower Hill, Tower Gateway DLR & Wapping Stations.