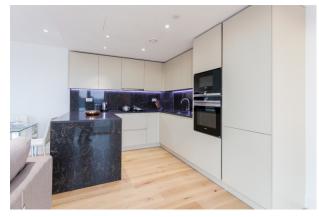

## **Property features**

Luxury 2 Bedroom, 2 Bathroom Apartment | Open Plan Reception With Balcony | Fitted Kitchen With Integrated Siemens Appliances | 2 Well Equipped Double Bedrooms | Bespoke Bathroom & En-Suite Shower Wet Room | EPC-B | Wood Floors To Living Areas & Full Length Windows Throughout | Within A Short Walk to City & Minutes From St Katherine Dock | Residents Only Pool, Spa, Squash Court, Gym, Cinema. | Close To Tower Hill, Tower Gateway DLR & Wapping Stations.