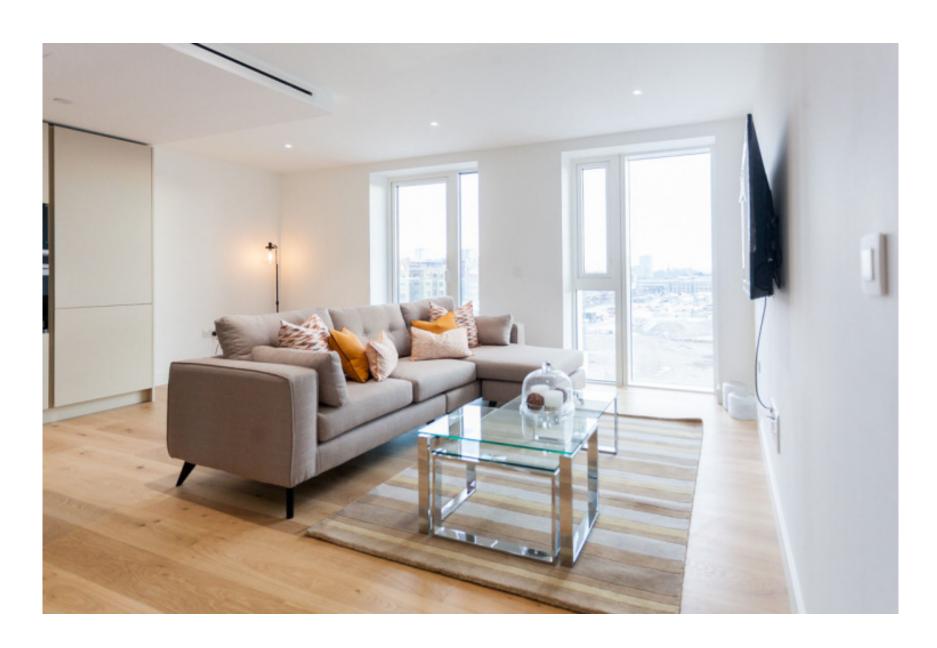

## **Property features**

Luxury 2 Bedroom, 2 Bathroom Apartment | Open Plan Reception With Balcony | Fitted Kitchen With Integrated Siemens Appliances | 2 Well Equipped Double Bedrooms | Bespoke Bathroom & En-Suite Shower Wet Room | EPC-B | Wood Floors To Living Areas & Full Length Windows Throughout | Within A Short Walk to City & Minutes From St Katherine Dock | Residents Only Pool, Spa, Squash Court, Gym, Cinema. | Close To Tower Hill, Tower Gateway DLR & Wapping Stations.