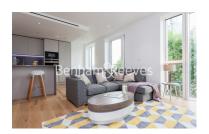

## **Property features**

Luxury One Bedroom Apartment | Open Plan Reception with Air Cooling / Heating, Wood Floors | Fitted Kitchen with Integrated Siemens Appliances | 2 Well Equipped, Double Bedrooms with Carpets | Bespoke Bathroom With Underfloor Heating | EPC-B | Floor To Ceiling Windows Throughout & Video Entry System | 24hr Concierge, Residents Lounge, Pool, Jacuzzi, Steam Room | Residents Gym, Fitness Suite, Squash Court, Cinema Screening | Close To Tower Hill Underground, Tower Gateway DLR & Wapping