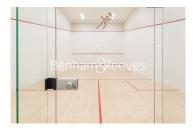

## **Property features**

Luxury One Bedroom Apartment | Open Plan Reception with Air Cooling / Heating, Wood Floors | Fitted Kitchen with Integrated Siemens Appliances | 2 Well Equipped, Double Bedrooms with Carpets | Bespoke Bathroom With Underfloor Heating | EPC-B | Floor To Ceiling Windows Throughout & Video Entry System | 24hr Concierge, Residents Lounge, Pool, Jacuzzi, Steam Room | Residents Gym, Fitness Suite, Squash Court, Cinema Screening | Close To Tower Hill Underground, Tower Gateway DLR & Wapping