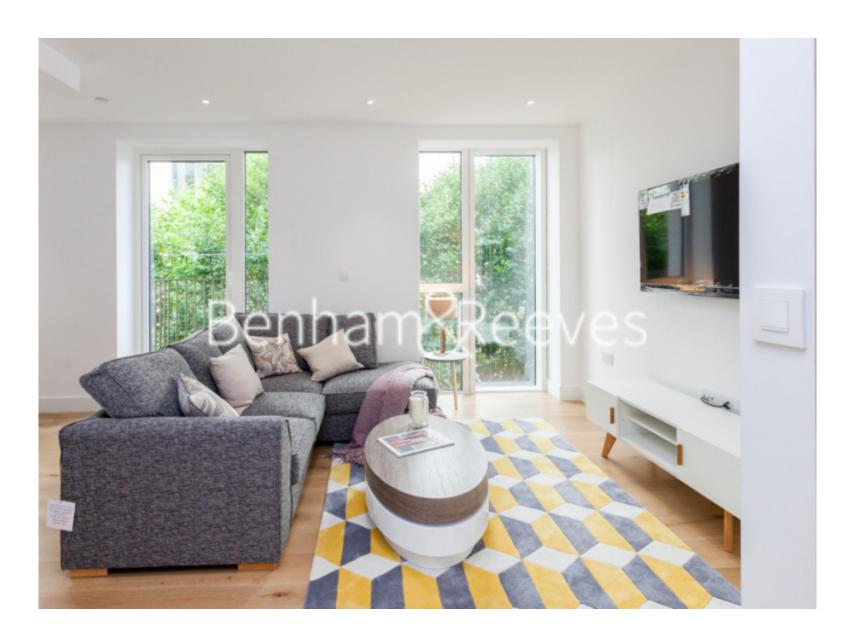

Ariel House, London Dock, Vaughan Way, E1W £669 per week, £2,899 per month + fees

■ 1 Bedroom ■ 1 Bathroom ■ Furnished

Luxury apartment set in a modern development in Wapping. Located within walking distance of The City and close to the underground, DLR & London Overground.

## **Property features**

Luxury One Bedroom Apartment | Open Plan Reception with Air Cooling / Heating, Wood Floors | Fitted Kitchen with Integrated Siemens Appliances | 2 Well Equipped, Double Bedrooms with Carpets | Bespoke Bathroom With Underfloor Heating | EPC-B | Floor To Ceiling Windows Throughout & Video Entry System | 24hr Concierge, Residents Lounge, Pool, Jacuzzi, Steam Room | Residents Gym, Fitness Suite, Squash Court, Cinema Screening | Close To Tower Hill Underground, Tower Gateway DLR & Wapping