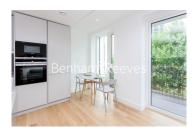

## **Property features**

Luxury One Bedroom Apartment | Open Plan Reception with Air Cooling / Heating, Wood Floors | Fitted Kitchen with Integrated Siemens Appliances | 2 Well Equipped, Double Bedrooms with Carpets | Bespoke Bathroom With Underfloor Heating | EPC-B | Floor To Ceiling Windows Throughout & Video Entry System | 24hr Concierge, Residents Lounge, Pool, Jacuzzi, Steam Room | Residents Gym, Fitness Suite, Squash Court, Cinema Screening | Close To Tower Hill Underground, Tower Gateway DLR & Wapping