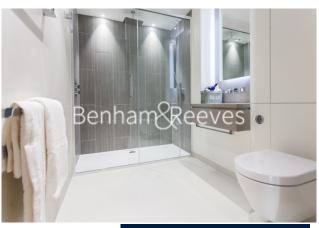

## **Property features**

Luxury One Bedroom Apartment | Open Plan Reception with Air Cooling / Heating, Wood Floors | Fitted Kitchen with Integrated Siemens Appliances | 2 Well Equipped, Double Bedrooms with Carpets | Bespoke Bathroom With Underfloor Heating | EPC-B | Floor To Ceiling Windows Throughout & Video Entry System | 24hr Concierge, Residents Lounge, Pool, Jacuzzi, Steam Room | Residents Gym, Fitness Suite, Squash Court, Cinema Screening | Close To Tower Hill Underground, Tower Gateway DLR & Wapping