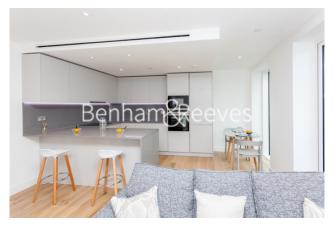

## **Property features**

Luxury One Bedroom Apartment | Open Plan Reception with Air Cooling / Heating, Wood Floors | Fitted Kitchen with Integrated Siemens Appliances | 2 Well Equipped, Double Bedrooms with Carpets | Bespoke Bathroom With Underfloor Heating | EPC-B | Floor To Ceiling Windows Throughout & Video Entry System | 24hr Concierge, Residents Lounge, Pool, Jacuzzi, Steam Room | Residents Gym, Fitness Suite, Squash Court, Cinema Screening | Close To Tower Hill Underground, Tower Gateway DLR & Wapping