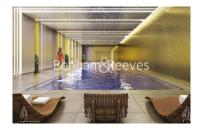

## **Property features**

Luxury One Bedroom Apartment | Open Plan Reception with Air Cooling / Heating, Wood Floors | Fitted Kitchen with Integrated Siemens Appliances | 2 Well Equipped, Double Bedrooms with Carpets | Bespoke Bathroom With Underfloor Heating | EPC-B | Floor To Ceiling Windows Throughout & Video Entry System | 24hr Concierge, Residents Lounge, Pool, Jacuzzi, Steam Room | Residents Gym, Fitness Suite, Squash Court, Cinema Screening | Close To Tower Hill Underground, Tower Gateway DLR & Wapping