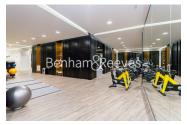

## **Property features**

Luxury One Bedroom Apartment | Open Plan Reception with Air Cooling / Heating, Wood Floors | Fitted Kitchen with Integrated Siemens Appliances | 2 Well Equipped, Double Bedrooms with Carpets | Bespoke Bathroom With Underfloor Heating | EPC-B | Floor To Ceiling Windows Throughout & Video Entry System | 24hr Concierge, Residents Lounge, Pool, Jacuzzi, Steam Room | Residents Gym, Fitness Suite, Squash Court, Cinema Screening | Close To Tower Hill Underground, Tower Gateway DLR & Wapping