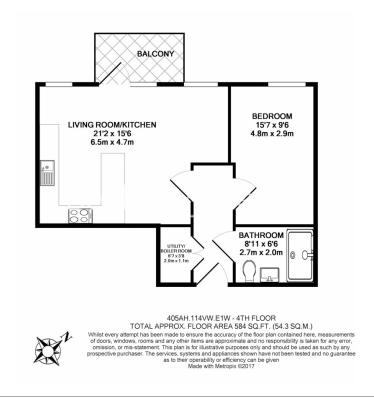

Ariel House, London Dock, Vaughan Way, E1W £669 per week, £2,899 per month + fees

■ 1 Bedroom ■ 1 Bathroom ■ Furnished

Luxury apartment set in a modern development in Wapping. Located within walking distance of The City and close to the underground, DLR & London Overground.

## **Property features**

Luxury One Bedroom Apartment | Open Plan Reception with Air Cooling / Heating, Wood Floors | Fitted Kitchen with Integrated Siemens Appliances | 2 Well Equipped, Double Bedrooms with Carpets | Bespoke Bathroom With Underfloor Heating | EPC-B | Floor To Ceiling Windows Throughout & Video Entry System | 24hr Concierge, Residents Lounge, Pool, Jacuzzi, Steam Room | Residents Gym, Fitness Suite, Squash Court, Cinema Screening | Close To Tower Hill Underground, Tower Gateway DLR & Wapping