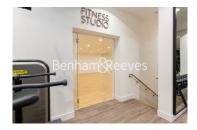

## **Property features**

Luxury One Bedroom Apartment | Open Plan Reception with Air Cooling / Heating, Wood Floors | Fitted Kitchen with Integrated Siemens Appliances | 2 Well Equipped, Double Bedrooms with Carpets | Bespoke Bathroom With Underfloor Heating | EPC-B | Floor To Ceiling Windows Throughout & Video Entry System | 24hr Concierge, Residents Lounge, Pool, Jacuzzi, Steam Room | Residents Gym, Fitness Suite, Squash Court, Cinema Screening | Close To Tower Hill Underground, Tower Gateway DLR & Wapping