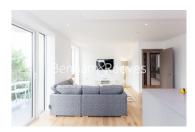

## **Property features**

Luxury One Bedroom Apartment | Open Plan Reception with Air Cooling / Heating, Wood Floors | Fitted Kitchen with Integrated Siemens Appliances | 2 Well Equipped, Double Bedrooms with Carpets | Bespoke Bathroom With Underfloor Heating | EPC-B | Floor To Ceiling Windows Throughout & Video Entry System | 24hr Concierge, Residents Lounge, Pool, Jacuzzi, Steam Room | Residents Gym, Fitness Suite, Squash Court, Cinema Screening | Close To Tower Hill Underground, Tower Gateway DLR & Wapping