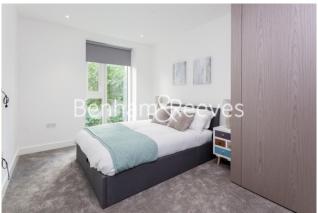

## **Property features**

Luxury One Bedroom Apartment | Open Plan Reception with Air Cooling / Heating, Wood Floors | Fitted Kitchen with Integrated Siemens Appliances | 2 Well Equipped, Double Bedrooms with Carpets | Bespoke Bathroom With Underfloor Heating | EPC-B | Floor To Ceiling Windows Throughout & Video Entry System | 24hr Concierge, Residents Lounge, Pool, Jacuzzi, Steam Room | Residents Gym, Fitness Suite, Squash Court, Cinema Screening | Close To Tower Hill Underground, Tower Gateway DLR & Wapping