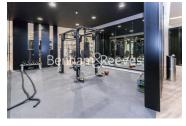

## **Property features**

Luxury One Bedroom Apartment | Open Plan Reception with Air Cooling / Heating, Wood Floors | Fitted Kitchen with Integrated Siemens Appliances | 2 Well Equipped, Double Bedrooms with Carpets | Bespoke Bathroom With Underfloor Heating | EPC-B | Floor To Ceiling Windows Throughout & Video Entry System | 24hr Concierge, Residents Lounge, Pool, Jacuzzi, Steam Room | Residents Gym, Fitness Suite, Squash Court, Cinema Screening | Close To Tower Hill Underground, Tower Gateway DLR & Wapping