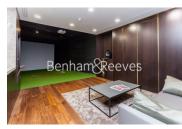

## **Property features**

Luxury One Bedroom Apartment | Open Plan Reception with Air Cooling / Heating, Wood Floors | Fitted Kitchen with Integrated Siemens Appliances | 2 Well Equipped, Double Bedrooms with Carpets | Bespoke Bathroom With Underfloor Heating | EPC-B | Floor To Ceiling Windows Throughout & Video Entry System | 24hr Concierge, Residents Lounge, Pool, Jacuzzi, Steam Room | Residents Gym, Fitness Suite, Squash Court, Cinema Screening | Close To Tower Hill Underground, Tower Gateway DLR & Wapping