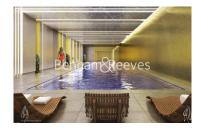

## **Property features**

Luxury One Bedroom Apartment | Open Plan Reception with Air Cooling / Heating, Wood Floors | Fitted Kitchen with Integrated Siemens Appliances | 2 Well Equipped, Double Bedrooms with Carpets | Bespoke Bathroom With Underfloor Heating | EPC-B | Floor To Ceiling Windows Throughout & Video Entry System | 24hr Concierge, Residents Lounge, Pool, Jacuzzi, Steam Room | Residents Gym, Fitness Suite, Squash Court, Cinema Screening | Close To Tower Hill Underground, Tower Gateway DLR & Wapping