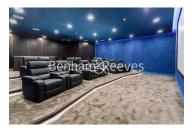

## **Property features**

Luxury One Bedroom Apartment | Open Plan Reception with Air Cooling / Heating, Wood Floors | Fitted Kitchen with Integrated Siemens Appliances | 2 Well Equipped, Double Bedrooms with Carpets | Bespoke Bathroom With Underfloor Heating | EPC-B | Floor To Ceiling Windows Throughout & Video Entry System | 24hr Concierge, Residents Lounge, Pool, Jacuzzi, Steam Room | Residents Gym, Fitness Suite, Squash Court, Cinema Screening | Close To Tower Hill Underground, Tower Gateway DLR & Wapping