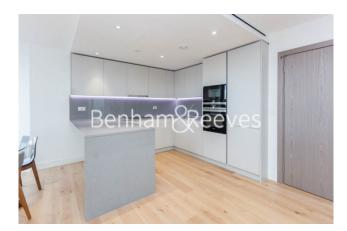

### **Property features**

Luxury two bedroom apartment | Bespoke bathroom & en-suite | Fitted kitchen with siemens appliances | Large bright reception & balcony | Wooden floors & floor to ceiling windows | EPC-B | Zonal controlled comfort cooling & mood light settings | 24 hr conicerge, pool, spa, gym, cinema, squash courts | Minutes From St Katherines Docks & Tower Bridge | Tower Hill Station (Circle & District) & Tower Gateway (DIr)