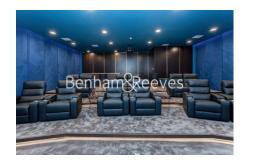

### **Property features**

Luxury two bedroom apartment | Bespoke bathroom & en-suite | Fitted kitchen with siemens appliances | Large bright reception & balcony | Wooden floors & floor to ceiling windows | EPC-B | Zonal controlled comfort cooling & mood light settings | 24 hr conicerge, pool, spa, gym, cinema, squash courts | Minutes From St Katherines Docks & Tower Bridge | Tower Hill Station (Circle & District) & Tower Gateway (DIr)