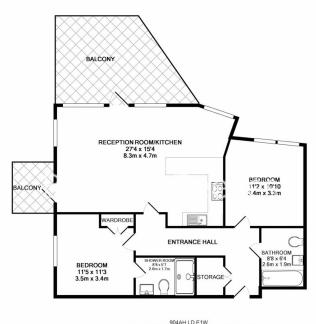

## Admiralty House, London Dock, Vaughan Way, E1W

£900 per week, £3,900 per month + fees

## 🛋 2 Bedrooms 🛛 🛱 2 Bathrooms 🕮 Furnished

TAILORED TWO BEDROOM apartment WITH LARGE PRIVATE BALCONY situated within the PRESTIGOUS London Dock development. Located in Wapping you're within SHORT WALK of the City and EASY REACH of Canary Wharf

### **Property features**

Luxury two bedroom apartment | Bespoke bathroom & en-suite | Fitted kitchen with siemens appliances | Large bright reception & balcony | Wooden floors & floor to ceiling windows | EPC-B | Zonal controlled comfort cooling & mood light settings | 24 hr conicerge, pool, spa, gym, cinema, squash courts | Minutes From St Katherines Docks & Tower Bridge | Tower Hill Station (Circle & District) & Tower Gateway (DIr)