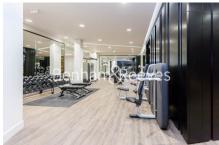

### **Property features**

Luxury two bedroom apartment | Bespoke bathroom & en-suite | Fitted kitchen with siemens appliances | Large bright reception & balcony | Wooden floors & floor to ceiling windows | EPC-B | Zonal controlled comfort cooling & mood light settings | 24 hr conicerge, pool, spa, gym, cinema, squash courts | Minutes From St Katherines Docks & Tower Bridge | Tower Hill Station (Circle & District) & Tower Gateway (DIr)