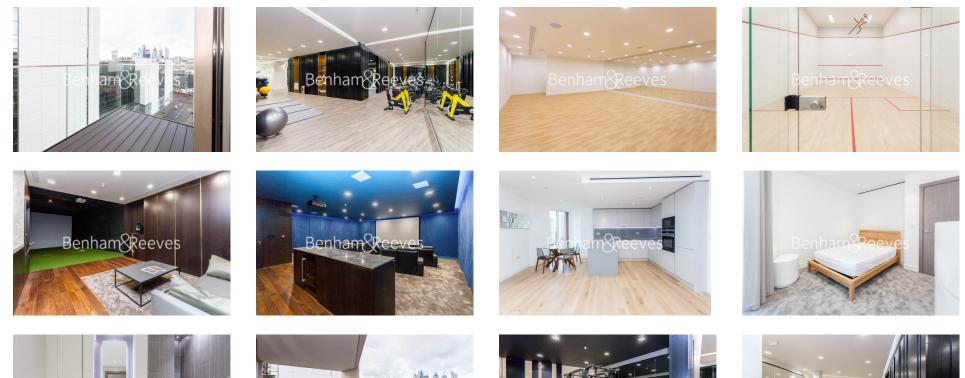

### **Property features**

Luxury two bedroom apartment | Bespoke bathroom & en-suite | Fitted kitchen with siemens appliances | Large bright reception & balcony | Wooden floors & floor to ceiling windows | EPC-B | Zonal controlled comfort cooling & mood light settings | 24 hr conicerge, pool, spa, gym, cinema, squash courts | Minutes From St Katherines Docks & Tower Bridge | Tower Hill Station (Circle & District) & Tower Gateway (DIr)