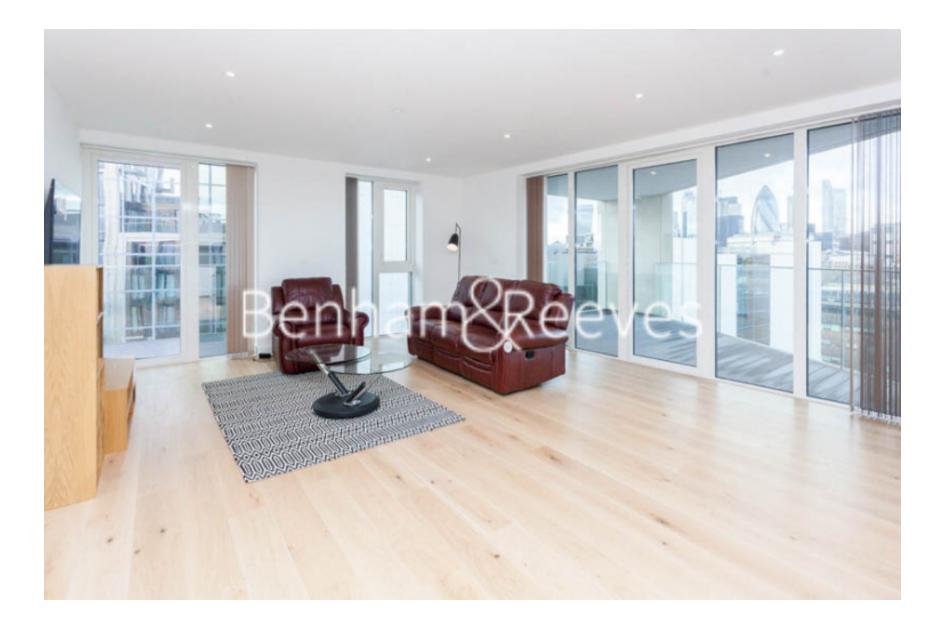

## Admiralty House, London Dock, Vaughan Way, E1W

£900 per week, £3,900 per month + fees

## 🛋 2 Bedrooms 🛛 🛱 2 Bathrooms 🕮 Furnished

TAILORED TWO BEDROOM apartment WITH LARGE PRIVATE BALCONY situated within the PRESTIGOUS London Dock development. Located in Wapping you're within SHORT WALK of the City and EASY REACH of Canary Wharf

### **Property features**

Luxury two bedroom apartment | Bespoke bathroom & en-suite | Fitted kitchen with siemens appliances | Large bright reception & balcony | Wooden floors & floor to ceiling windows | EPC-B | Zonal controlled comfort cooling & mood light settings | 24 hr conicerge, pool, spa, gym, cinema, squash courts | Minutes From St Katherines Docks & Tower Bridge | Tower Hill Station (Circle & District) & Tower Gateway (DIr)