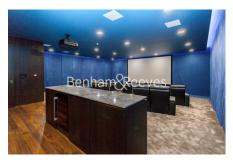

## **Property features**

Luxury One Bedroom Manhattan Apartment | Reception Area With Balcony | Comfort Cooling & Heating | Bedroom Equipped With Fitted Wardrobe | Bespoke Shower Wet Room With Underfloor Heating | EPC-B | Timber Floors & Mood Light Settings | 24hr Concierge, Residents Lounge, Pool, Jacuzzi, Steam Room | Residents Gym, Fitness Suite, Squash Court, Cinema Screening | Close To Tower Hill Underground, Tower Gateway DLR & Wapping