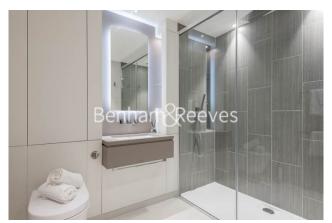

## **Property features**

Luxury One Bedroom Manhattan Apartment | Reception Area With Balcony | Comfort Cooling & Heating | Bedroom Equipped With Fitted Wardrobe | Bespoke Shower Wet Room With Underfloor Heating | EPC-B | Timber Floors & Mood Light Settings | 24hr Concierge, Residents Lounge, Pool, Jacuzzi, Steam Room | Residents Gym, Fitness Suite, Squash Court, Cinema Screening | Close To Tower Hill Underground, Tower Gateway DLR & Wapping