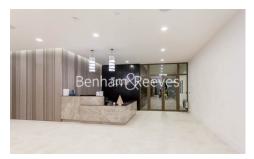

## **Property features**

Luxury One Bedroom Manhattan Apartment | Reception Area With Balcony | Comfort Cooling & Heating | Bedroom Equipped With Fitted Wardrobe | Bespoke Shower Wet Room With Underfloor Heating | EPC-B | Timber Floors & Mood Light Settings | 24hr Concierge, Residents Lounge, Pool, Jacuzzi, Steam Room | Residents Gym, Fitness Suite, Squash Court, Cinema Screening | Close To Tower Hill Underground, Tower Gateway DLR & Wapping