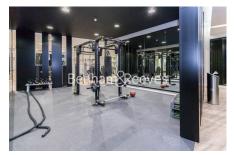

## **Property features**

Luxury One Bedroom Manhattan Apartment | Reception Area With Balcony | Comfort Cooling & Heating | Bedroom Equipped With Fitted Wardrobe | Bespoke Shower Wet Room With Underfloor Heating | EPC-B | Timber Floors & Mood Light Settings | 24hr Concierge, Residents Lounge, Pool, Jacuzzi, Steam Room | Residents Gym, Fitness Suite, Squash Court, Cinema Screening | Close To Tower Hill Underground, Tower Gateway DLR & Wapping