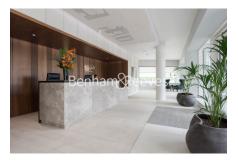

## **Property features**

Luxury One Bedroom Manhattan Apartment | Reception Area With Balcony | Comfort Cooling & Heating | Bedroom Equipped With Fitted Wardrobe | Bespoke Shower Wet Room With Underfloor Heating | EPC-B | Timber Floors & Mood Light Settings | 24hr Concierge, Residents Lounge, Pool, Jacuzzi, Steam Room | Residents Gym, Fitness Suite, Squash Court, Cinema Screening | Close To Tower Hill Underground, Tower Gateway DLR & Wapping