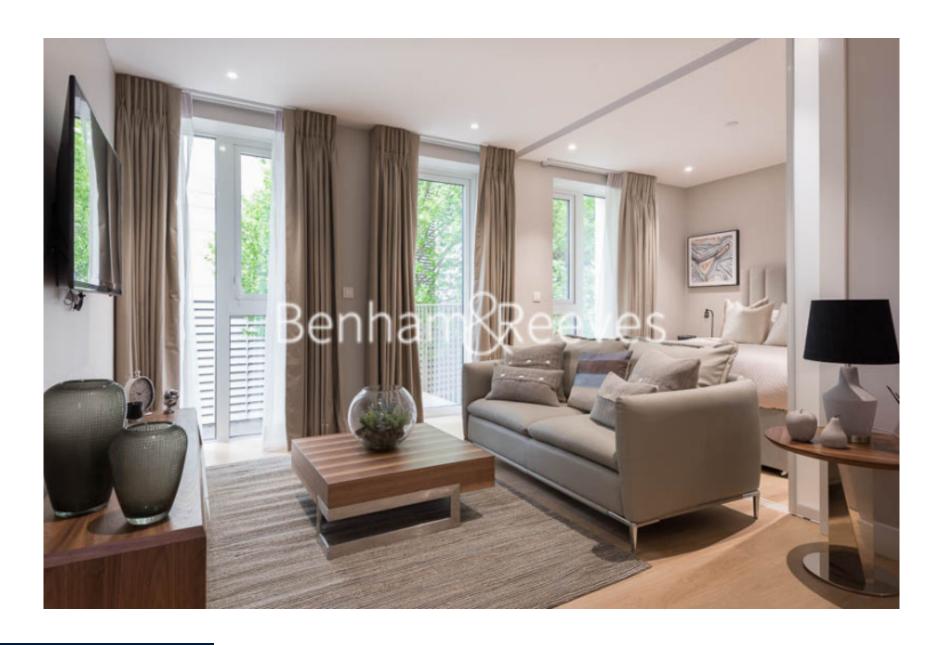

Vaughan Way, London Dock, E1W

£638 per week, £2,765 per month + fees

□ 1 Bedroom □ 1 Bathroom □ Furnished

Luxury Manhattan apartment set within a desirable development in Wapping. Within walking distance from The City and close to The Underground, DLR & London Overground lines.

## **Property features**

Luxury One Bedroom Manhattan Apartment | Reception Area With Balcony | Comfort Cooling & Heating | Bedroom Equipped With Fitted Wardrobe | Bespoke Shower Wet Room With Underfloor Heating | EPC-B | Timber Floors & Mood Light Settings | 24hr Concierge, Residents Lounge, Pool, Jacuzzi, Steam Room | Residents Gym, Fitness Suite, Squash Court, Cinema Screening | Close To Tower Hill Underground, Tower Gateway DLR & Wapping