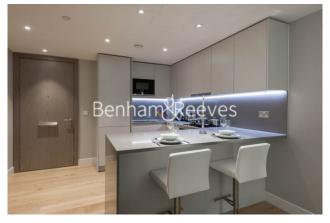

## **Property features**

Luxury One Bedroom Manhattan Apartment | Reception Area With Balcony | Comfort Cooling & Heating | Bedroom Equipped With Fitted Wardrobe | Bespoke Shower Wet Room With Underfloor Heating | EPC-B | Timber Floors & Mood Light Settings | 24hr Concierge, Residents Lounge, Pool, Jacuzzi, Steam Room | Residents Gym, Fitness Suite, Squash Court, Cinema Screening | Close To Tower Hill Underground, Tower Gateway DLR & Wapping