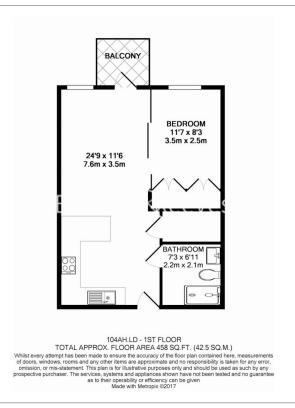

## **Property features**

Luxury One Bedroom Manhattan Apartment | Reception Area With Balcony | Comfort Cooling & Heating | Bedroom Equipped With Fitted Wardrobe | Bespoke Shower Wet Room With Underfloor Heating | EPC-B | Timber Floors & Mood Light Settings | 24hr Concierge, Residents Lounge, Pool, Jacuzzi, Steam Room | Residents Gym, Fitness Suite, Squash Court, Cinema Screening | Close To Tower Hill Underground, Tower Gateway DLR & Wapping