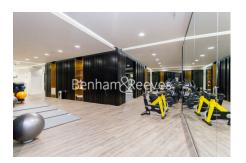

## **Property features**

Luxury One Bedroom Manhattan Apartment | Reception Area With Balcony | Comfort Cooling & Heating | Bedroom Equipped With Fitted Wardrobe | Bespoke Shower Wet Room With Underfloor Heating | EPC-B | Timber Floors & Mood Light Settings | 24hr Concierge, Residents Lounge, Pool, Jacuzzi, Steam Room | Residents Gym, Fitness Suite, Squash Court, Cinema Screening | Close To Tower Hill Underground, Tower Gateway DLR & Wapping