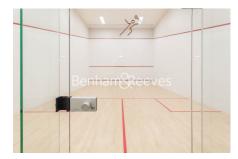

## **Property features**

Luxury One Bedroom Manhattan Apartment | Reception Area With Balcony | Comfort Cooling & Heating | Bedroom Equipped With Fitted Wardrobe | Bespoke Shower Wet Room With Underfloor Heating | EPC-B | Timber Floors & Mood Light Settings | 24hr Concierge, Residents Lounge, Pool, Jacuzzi, Steam Room | Residents Gym, Fitness Suite, Squash Court, Cinema Screening | Close To Tower Hill Underground, Tower Gateway DLR & Wapping