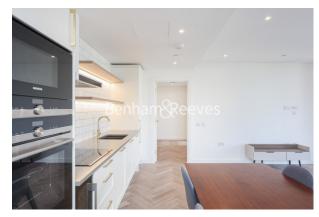

### **Property features**

Luxury 2 Bedroom Apartment | Open Plan Reception & Balcony | Luxury Fitted Kitchen & Integrated Appliances | 2 Double Bedrooms Equipped With Wardrobes | En Suite Shower Wet Room & Family Size Bathroom With Bespoke | EPC-B | Exclusive Residents Lounge & Landscaped Garden | 24hr concierge, residents club including pool, sauna, gym | Moments from St Katherine docks, close to the city, Shoredit | Short walk to Tower Hill & Aldgate East underground Station