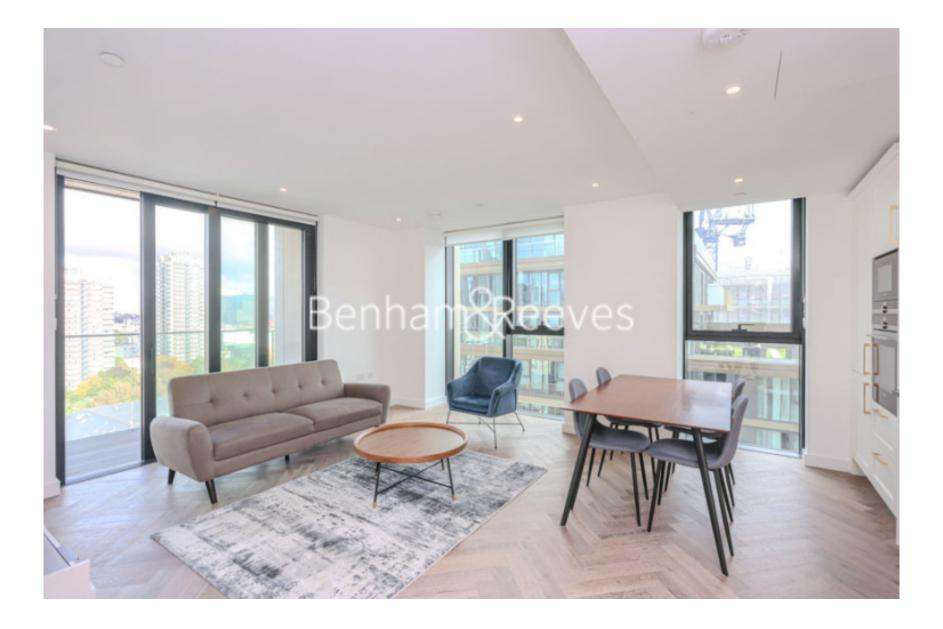

## 🛋 2 Bedrooms 🖼 2 Bathrooms 🕮 Furnished

Luxury apartment set within the signature building at a prestigious development in Wapping. Located close to Tower Hill Underground Station and Tower Gateway DLR. Wapping London Overground Station is also within a short walk.

### **Property features**

Luxury 2 Bedroom Apartment | Open Plan Reception & Balcony | Luxury Fitted Kitchen & Integrated Appliances | 2 Double Bedrooms Equipped With Wardrobes | En Suite Shower Wet Room & Family Size Bathroom With Bespoke | EPC-B | Exclusive Residents Lounge & Landscaped Garden | 24hr concierge, residents club including pool, sauna, gym | Moments from St Katherine docks, close to the city, Shoredit | Short walk to Tower Hill & Aldgate East underground Station