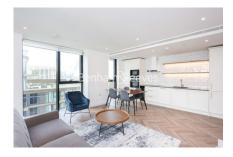

## 🛋 2 Bedrooms 🖼 2 Bathrooms 🕮 Furnished

Luxury apartment set within the signature building at a prestigious development in Wapping. Located close to Tower Hill Underground Station and Tower Gateway DLR. Wapping London Overground Station is also within a short walk.

### **Property features**

Luxury 2 Bedroom Apartment | Open Plan Reception & Balcony | Luxury Fitted Kitchen & Integrated Appliances | 2 Double Bedrooms Equipped With Wardrobes | En Suite Shower Wet Room & Family Size Bathroom With Bespoke | EPC-B | Exclusive Residents Lounge & Landscaped Garden | 24hr concierge, residents club including pool, sauna, gym | Moments from St Katherine docks, close to the city, Shoredit | Short walk to Tower Hill & Aldgate East underground Station