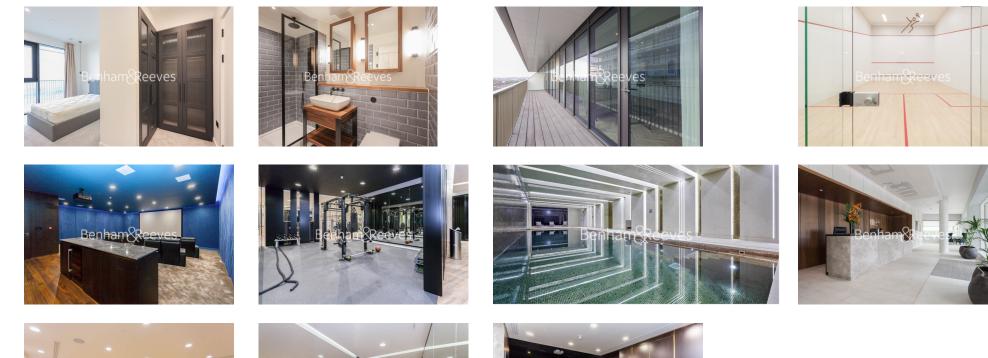

## 🛋 2 Bedrooms 🖼 2 Bathrooms 🕮 Furnished

Stunning luxury apartment situated within the latest phase of a highly sought after development in Wapping. Ideally located within easy reach of Southbank and Shoreditch, and a short stroll from Tower Hill Underground Station and Tower Gateway DLR.

### **Property features**

Luxury 2 Bedroom Apartment | Spacious Reception Area With Dual Aspect | Full Length Private Balcony With South Facing River Views | Fitted Open Plan Kitchen With Fully Integrated Appliances | 2 Well Equipped Double Bedrooms | EPC-B | Bespoke Bathroom & En Suite Wet Room With Mirrored cabinets | Air Heating & Cooling To Reception & Bedrooms | Moments from St Katherine docks, close to the city | Short walk to Tower Hill & Aldgate East underground