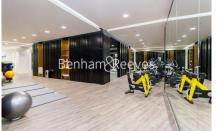

## 🛋 2 Bedrooms 🖼 2 Bathrooms 🕮 Furnished

Stunning luxury apartment situated within the latest phase of a highly sought after development in Wapping. Ideally located within easy reach of Southbank and Shoreditch, and a short stroll from Tower Hill Underground Station and Tower Gateway DLR.

### **Property features**

Luxury 2 Bedroom Apartment | Spacious Reception Area With Dual Aspect | Full Length Private Balcony With South Facing River Views | Fitted Open Plan Kitchen With Fully Integrated Appliances | 2 Well Equipped Double Bedrooms | EPC-B | Bespoke Bathroom & En Suite Wet Room With Mirrored cabinets | Air Heating & Cooling To Reception & Bedrooms | Moments from St Katherine docks, close to the city | Short walk to Tower Hill & Aldgate East underground