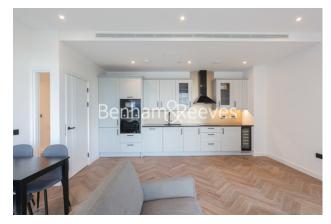

### **Property features**

Luxury 2 Bedroom Apartment | Spacious Reception Area With Dual Aspect | Full Length Private Balcony With South Facing River Views | Fitted Open Plan Kitchen With Fully Integrated Appliances | 2 Well Equipped Double Bedrooms | EPC-B | Bespoke Bathroom & En Suite Wet Room With Mirrored cabinets | Air Heating & Cooling To Reception & Bedrooms | Moments from St Katherine docks, close to the city | Short walk to Tower Hill & Aldgate East underground