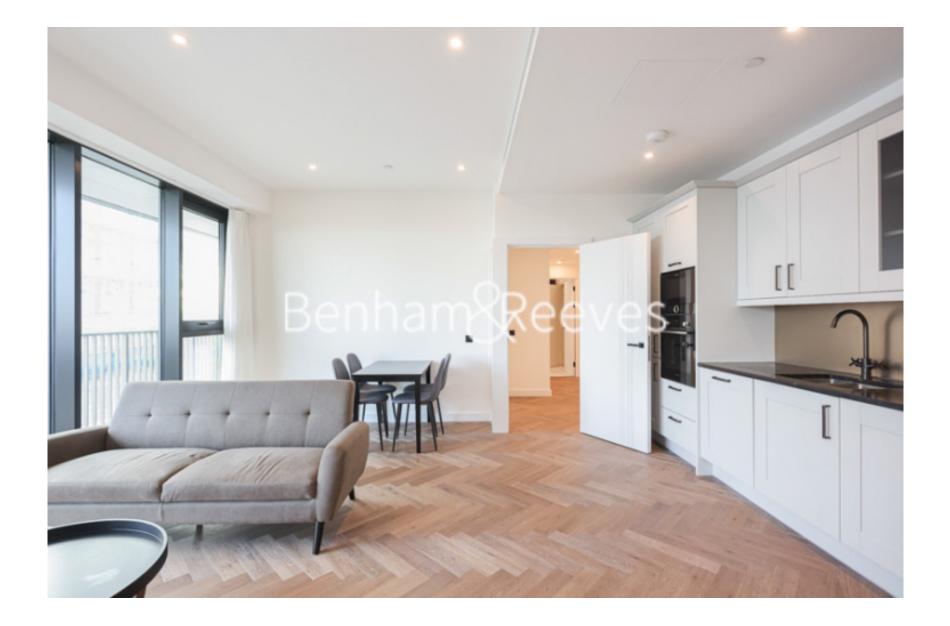

## 🛋 2 Bedrooms 🖼 2 Bathrooms 🕮 Furnished

Stunning luxury apartment situated within the latest phase of a highly sought after development in Wapping. Ideally located within easy reach of Southbank and Shoreditch, and a short stroll from Tower Hill Underground Station and Tower Gateway DLR.

### **Property features**

Luxury 2 Bedroom Apartment | Spacious Reception Area With Dual Aspect | Full Length Private Balcony With South Facing River Views | Fitted Open Plan Kitchen With Fully Integrated Appliances | 2 Well Equipped Double Bedrooms | EPC-B | Bespoke Bathroom & En Suite Wet Room With Mirrored cabinets | Air Heating & Cooling To Reception & Bedrooms | Moments from St Katherine docks, close to the city | Short walk to Tower Hill & Aldgate East underground