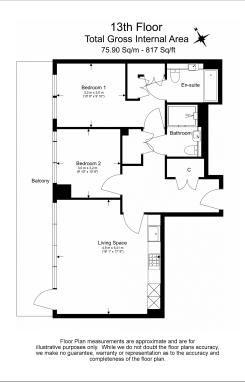

### **Property features**

Luxury 2 Bedroom Apartment | Spacious Reception Area With Dual Aspect | Full Length Private Balcony With South Facing River Views | Fitted Open Plan Kitchen With Fully Integrated Appliances | 2 Well Equipped Double Bedrooms | EPC-B | Bespoke Bathroom & En Suite Wet Room With Mirrored cabinets | Air Heating & Cooling To Reception & Bedrooms | Moments from St Katherine docks, close to the city | Short walk to Tower Hill & Aldgate East underground