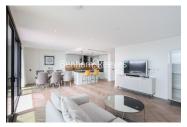

Merino Gardens, London Dock, Wapping, E1W £1,615 per week, £6,998 per month + fees

■ 3 Bedrooms ■ 3 Bathrooms ■ Furnished

Stunning luxury sub-penthouse apartment situated within the latest phase of a highly sought after development, onsite parking, and exclusive residents' club, in Wapping. Located nearby is Tower Gateway DLR and Tower Underground Station.

## **Property features**

Luxury Sub Penthouse Apartment | Spacious Reception Area With Dual Aspects | Large Private Terrace With South Facing River Views | Open Plan Fitted Kitchen With Integrated Appliances & Breakf | 3 Well Equipped Double Bedrooms All With En-Suite | EPC-B | 3 Bespoke En Suite Bathroom / Wetroom With Mirrored Vanity | Utility Room, Guests WC & Parking Available\* subject to sepa | 24hr concierge, residents club including pool, sauna, gym | Short walk to **Tower Hill & Aldgate East underground Stations** 