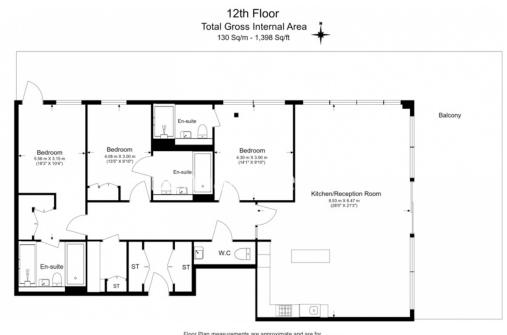

For more information about this property, please call our Wapping branch on

020 7680 8900

£1,615 per week, £6,998 per month + fees

Floor Plan measurements are approximate and are for illustrative purposes only. While we do not doubt the floor plans accuracy, we make no guarantee, warranty or representation as to the accuracy and completeness of the floor plan.