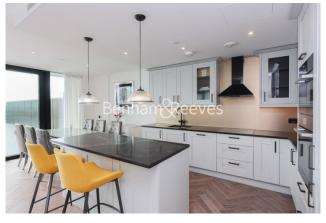

## **Property features**

Luxury Sub Penthouse Apartment | Spacious Reception Area With Dual Aspects | Large Private Terrace With South Facing River Views | Open Plan Fitted Kitchen With Integrated Appliances & Breakf | 3 Well Equipped Double Bedrooms All With En-Suite | EPC-B | 3 Bespoke En Suite Bathroom / Wetroom With Mirrored Vanity | Utility Room, Guests WC & Parking Available\* subject to sepa | 24hr concierge, residents club including pool, sauna, gym | Short walk to **Tower Hill & Aldgate East underground Stations** 