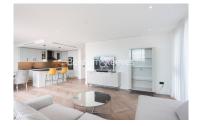

## **Property features**

Luxury Sub Penthouse Apartment | Spacious Reception Area With Dual Aspects | Large Private Terrace With South Facing River Views | Open Plan Fitted Kitchen With Integrated Appliances & Breakf | 3 Well Equipped Double Bedrooms All With En-Suite | EPC-B | 3 Bespoke En Suite Bathroom / Wetroom With Mirrored Vanity | Utility Room, Guests WC & Parking Available\* subject to sepa | 24hr concierge, residents club including pool, sauna, gym | Short walk to **Tower Hill & Aldgate East underground Stations** 