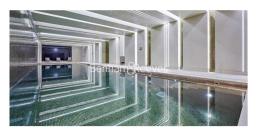

## **Property features**

Luxury Sub Penthouse Apartment | Spacious Reception Area With Dual Aspects | Large Private Terrace With South Facing River Views | Open Plan Fitted Kitchen With Integrated Appliances & Breakf | 3 Well Equipped Double Bedrooms All With En-Suite | EPC-B | 3 Bespoke En Suite Bathroom / Wetroom With Mirrored Vanity | Utility Room, Guests WC & Parking Available\* subject to sepa | 24hr concierge, residents club including pool, sauna, gym | Short walk to **Tower Hill & Aldgate East underground Stations** 