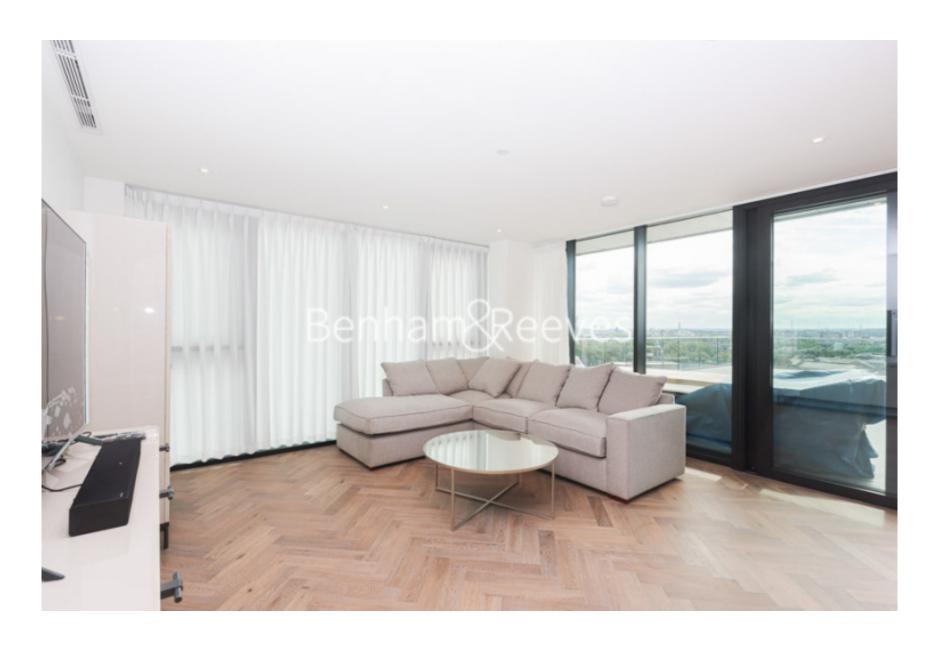

## **Property features**

Luxury Sub Penthouse Apartment | Spacious Reception Area With Dual Aspects | Large Private Terrace With South Facing River Views | Open Plan Fitted Kitchen With Integrated Appliances & Breakf | 3 Well Equipped Double Bedrooms All With En-Suite | EPC-B | 3 Bespoke En Suite Bathroom / Wetroom With Mirrored Vanity | Utility Room, Guests WC & Parking Available\* subject to sepa | 24hr concierge, residents club including pool, sauna, gym | Short walk to **Tower Hill & Aldgate East underground Stations** 