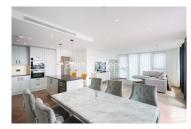

Merino Gardens, London Dock, Wapping, E1W £1,615 per week, £6,998 per month + fees

■ 3 Bedrooms ■ 3 Bathrooms ■ Furnished

Stunning luxury sub-penthouse apartment situated within the latest phase of a highly sought after development, onsite parking, and exclusive residents' club, in Wapping. Located nearby is Tower Gateway DLR and Tower Underground Station.

## **Property features**

Luxury Sub Penthouse Apartment | Spacious Reception Area With Dual Aspects | Large Private Terrace With South Facing River Views | Open Plan Fitted Kitchen With Integrated Appliances & Breakf | 3 Well Equipped Double Bedrooms All With En-Suite | EPC-B | 3 Bespoke En Suite Bathroom / Wetroom With Mirrored Vanity | Utility Room, Guests WC & Parking Available\* subject to sepa | 24hr concierge, residents club including pool, sauna, gym | Short walk to **Tower Hill & Aldgate East underground Stations** 