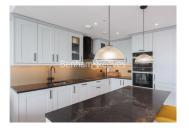

## **Property features**

Luxury Sub Penthouse Apartment | Spacious Reception Area With Dual Aspects | Large Private Terrace With South Facing River Views | Open Plan Fitted Kitchen With Integrated Appliances & Breakf | 3 Well Equipped Double Bedrooms All With En-Suite | EPC-B | 3 Bespoke En Suite Bathroom / Wetroom With Mirrored Vanity | Utility Room, Guests WC & Parking Available\* subject to sepa | 24hr concierge, residents club including pool, sauna, gym | Short walk to **Tower Hill & Aldgate East underground Stations** 