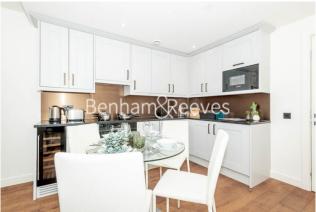

## **Property features**

Luxury 1 Bedroom Manhattan Apartment | Bright, Open Plan Reception | Fitted Designer Kitchen With Integrated Appliances | Well Equipped Double Bedroom | Bespoke Bathroom With Underfloor Heating | EPC-B | Timber Floors, Comfort Cooling & Heating Throughout | 24hr Concierge, Residents Lounge, Pool, Jacuzzi, Steam Room | Walking Distance To The City, Shoreditch | Close To Tower Hill Underground, Tower Gateway DLR