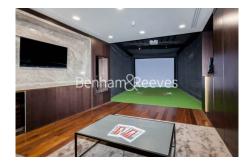

## **Property features**

Luxury 1 Bedroom Manhattan Apartment | Bright, Open Plan Reception | Fitted Designer Kitchen With Integrated Appliances | Well Equipped Double Bedroom | Bespoke Bathroom With Underfloor Heating | EPC-B | Timber Floors, Comfort Cooling & Heating Throughout | 24hr Concierge, Residents Lounge, Pool, Jacuzzi, Steam Room | Walking Distance To The City, Shoreditch | Close To Tower Hill Underground, Tower Gateway DLR