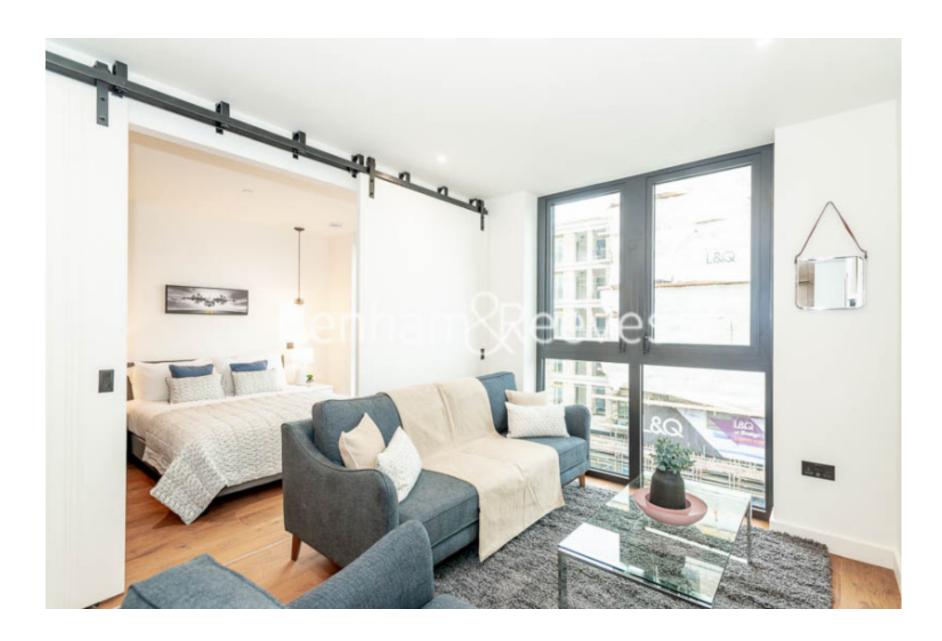

**Emery Wharf, London Dock, E1W** 

£580 per week, £2,513 per month + fees

■ 1 Bedroom ■ 1 Bathroom ■ Furnished

Luxury Manhattan apartment situated in a desirable development in Wapping. Located within walking distance of The City and close to The Underground, DLR & London Overground.

## **Property features**

Luxury 1 Bedroom Manhattan Apartment | Bright, Open Plan Reception | Fitted Designer Kitchen With Integrated Appliances | Well Equipped Double Bedroom | Bespoke Bathroom With Underfloor Heating | EPC-B | Timber Floors, Comfort Cooling & Heating Throughout | 24hr Concierge, Residents Lounge, Pool, Jacuzzi, Steam Room | Walking Distance To The City, Shoreditch | Close To Tower Hill Underground, Tower Gateway DLR