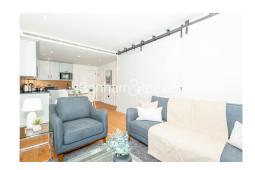

## **Property features**

Luxury 1 Bedroom Manhattan Apartment | Bright, Open Plan Reception | Fitted Designer Kitchen With Integrated Appliances | Well Equipped Double Bedroom | Bespoke Bathroom With Underfloor Heating | EPC-B | Timber Floors, Comfort Cooling & Heating Throughout | 24hr Concierge, Residents Lounge, Pool, Jacuzzi, Steam Room | Walking Distance To The City, Shoreditch | Close To Tower Hill Underground, Tower Gateway DLR