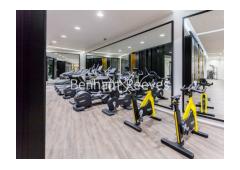

## **Property features**

Luxury 1 Bedroom Manhattan Apartment | Bright, Open Plan Reception | Fitted Designer Kitchen With Integrated Appliances | Well Equipped Double Bedroom | Bespoke Bathroom With Underfloor Heating | EPC-B | Timber Floors, Comfort Cooling & Heating Throughout | 24hr Concierge, Residents Lounge, Pool, Jacuzzi, Steam Room | Walking Distance To The City, Shoreditch | Close To Tower Hill Underground, Tower Gateway DLR