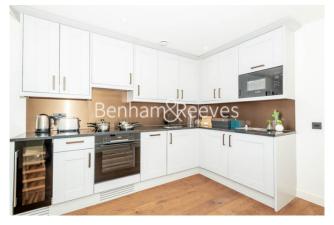

## **Property features**

Luxury 1 Bedroom Manhattan Apartment | Bright, Open Plan Reception | Fitted Designer Kitchen With Integrated Appliances | Well Equipped Double Bedroom | Bespoke Bathroom With Underfloor Heating | EPC-B | Timber Floors, Comfort Cooling & Heating Throughout | 24hr Concierge, Residents Lounge, Pool, Jacuzzi, Steam Room | Walking Distance To The City, Shoreditch | Close To Tower Hill Underground, Tower Gateway DLR