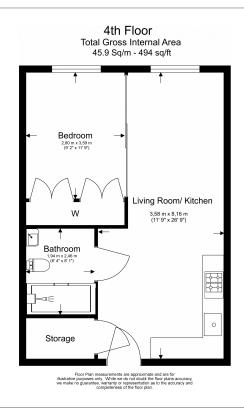

**Emery Wharf, London Dock, E1W** 

£580 per week, £2,513 per month + fees

■ 1 Bedroom ■ 1 Bathroom ■ Furnished

Luxury Manhattan apartment situated in a desirable development in Wapping. Located within walking distance of The City and close to The Underground, DLR & London Overground.

## **Property features**

Luxury 1 Bedroom Manhattan Apartment | Bright, Open Plan Reception | Fitted Designer Kitchen With Integrated Appliances | Well Equipped Double Bedroom | Bespoke Bathroom With Underfloor Heating | EPC-B | Timber Floors, Comfort Cooling & Heating Throughout | 24hr Concierge, Residents Lounge, Pool, Jacuzzi, Steam Room | Walking Distance To The City, Shoreditch | Close To Tower Hill Underground, Tower Gateway DLR

## **Emery Wharf, London Dock, E1W**

£580 per week, £2,513 per month + fees