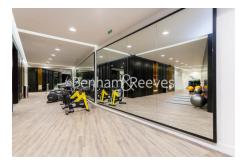

## **Property features**

Luxury 1 Bedroom Manhattan Apartment | Bright, Open Plan Reception | Fitted Designer Kitchen With Integrated Appliances | Well Equipped Double Bedroom | Bespoke Bathroom With Underfloor Heating | EPC-B | Timber Floors, Comfort Cooling & Heating Throughout | 24hr Concierge, Residents Lounge, Pool, Jacuzzi, Steam Room | Walking Distance To The City, Shoreditch | Close To Tower Hill Underground, Tower Gateway DLR