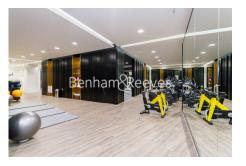

## **Property features**

Luxury 1 Bedroom Manhattan Apartment | Bright, Open Plan Reception | Fitted Designer Kitchen With Integrated Appliances | Well Equipped Double Bedroom | Bespoke Bathroom With Underfloor Heating | EPC-B | Timber Floors, Comfort Cooling & Heating Throughout | 24hr Concierge, Residents Lounge, Pool, Jacuzzi, Steam Room | Walking Distance To The City, Shoreditch | Close To Tower Hill Underground, Tower Gateway DLR