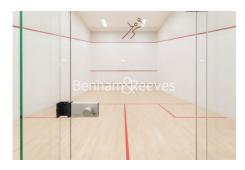

## **Property features**

Luxury 1 Bedroom Manhattan Apartment | Bright, Open Plan Reception | Fitted Designer Kitchen With Integrated Appliances | Well Equipped Double Bedroom | Bespoke Bathroom With Underfloor Heating | EPC-B | Timber Floors, Comfort Cooling & Heating Throughout | 24hr Concierge, Residents Lounge, Pool, Jacuzzi, Steam Room | Walking Distance To The City, Shoreditch | Close To Tower Hill Underground, Tower Gateway DLR