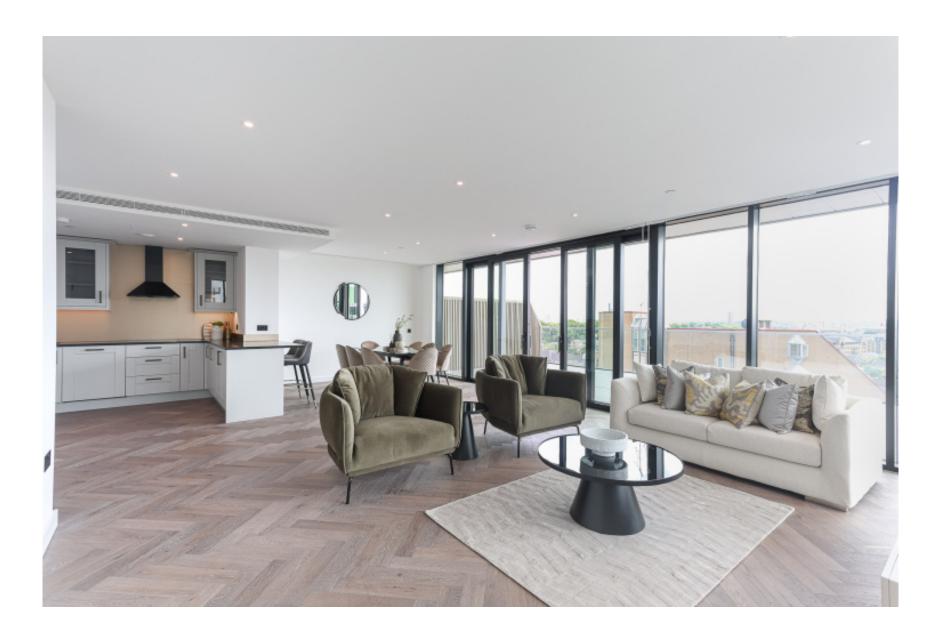

Merino Gardens, London Dock, Wapping, E1W

£1,615 per week, £6,998 per month + fees

■ 3 Bedrooms ■ 3 Bathrooms ■ Furnished

A stunning luxury Penthouse apartment with a fantastic view of the London skyline, set in a desirable development with exclusive residents' health club moments from Tower Bridge.

## **Property features**

Luxury 3 Bed Penthouse Apartment | 2 Ensuites Bathroom And Family Shower Room | Additional Study Room | Large Terrace | 1679sqft | EPC-B | Double Apspect Windows In The Recpetion | Bright And Spacious Throughout | Walking Distance To The City, Shoreditch & Tower Bridge | Close To Tower Hill Underground, Tower Gateway DLR Station