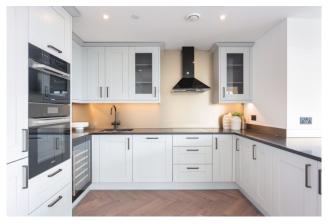

## **Property features**

Luxury 3 Bed Penthouse Apartment | 2 Ensuites Bathroom And Family Shower Room | Additional Study Room | Large Terrace | 1679sqft | EPC-B | Double Apspect Windows In The Recpetion | Bright And Spacious Throughout | Walking Distance To The City, Shoreditch & Tower Bridge | Close To Tower Hill Underground, Tower Gateway DLR Station