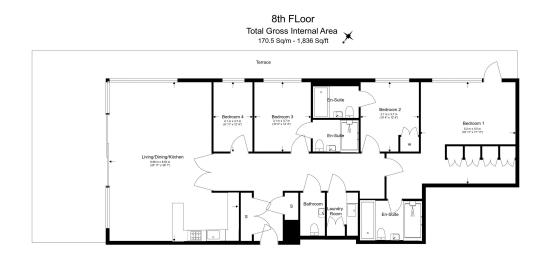

## **Property features**

Luxury 3 Bed Penthouse Apartment | 2 Ensuites Bathroom And Family Shower Room | Additional Study Room | Large Terrace | 1679sqft | EPC-B | Double Apspect Windows In The Recpetion | Bright And Spacious Throughout | Walking Distance To The City, Shoreditch & Tower Bridge | Close To Tower Hill Underground, Tower Gateway DLR Station

For more information about this property, please call our Wapping branch on

020 7680 8900

£1,615 per week, £6,998 per month + fees

Floor Plan measurements are approximate and are for illustrative purposes only. While we do not doubt the floor plans accuracy, we make no guarantee, warranty or representation as to the accuracy and completeness of the floor plan.