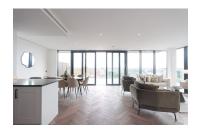

Merino Gardens, London Dock, Wapping, E1W

£1,615 per week, £6,998 per month + fees

■ 3 Bedrooms ■ 3 Bathrooms ■ Furnished

A stunning luxury Penthouse apartment with a fantastic view of the London skyline, set in a desirable development with exclusive residents' health club moments from Tower Bridge.

## **Property features**

Luxury 3 Bed Penthouse Apartment | 2 Ensuites Bathroom And Family Shower Room | Additional Study Room | Large Terrace | 1679sqft | EPC-B | Double Apspect Windows In The Recpetion | Bright And Spacious Throughout | Walking Distance To The City, Shoreditch & Tower Bridge | Close To Tower Hill Underground, Tower Gateway DLR Station