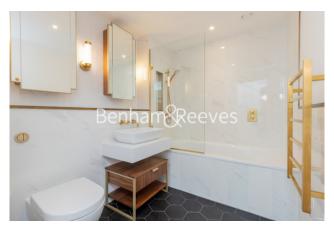

## **Property features**

2 Double Bedroom Apartment with Built-in Wardrobe(6th Floor) | Fully Fitted Kitchen Integrated with Well-Known Appliances | Internal Area: 807 Sq Ft /Water Garden View /Utility Room | Air Ventilation / Underfloor Heating / Air Conditioning | Double Reception Room with Dining Area & Large Windows | EPC-B | Luxurious En-Suite Bathroom with Gold Chrome Fixtures | Quality Furnished / Balcony-Terrace / Storage Room | High quality furniture provided | Fulham **Broadway Underground station** 