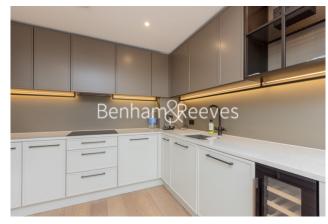

## **Property features**

2 Double Bedroom Apartment with Built-in Wardrobe(6th Floor) | Fully Fitted Kitchen Integrated with Well-Known Appliances | Internal Area: 807 Sq Ft /Water Garden View /Utility Room | Air Ventilation / Underfloor Heating / Air Conditioning | Double Reception Room with Dining Area & Large Windows | EPC-B | Luxurious En-Suite Bathroom with Gold Chrome Fixtures | Quality Furnished / Balcony-Terrace / Storage Room | High quality furniture provided | Fulham **Broadway Underground station** 