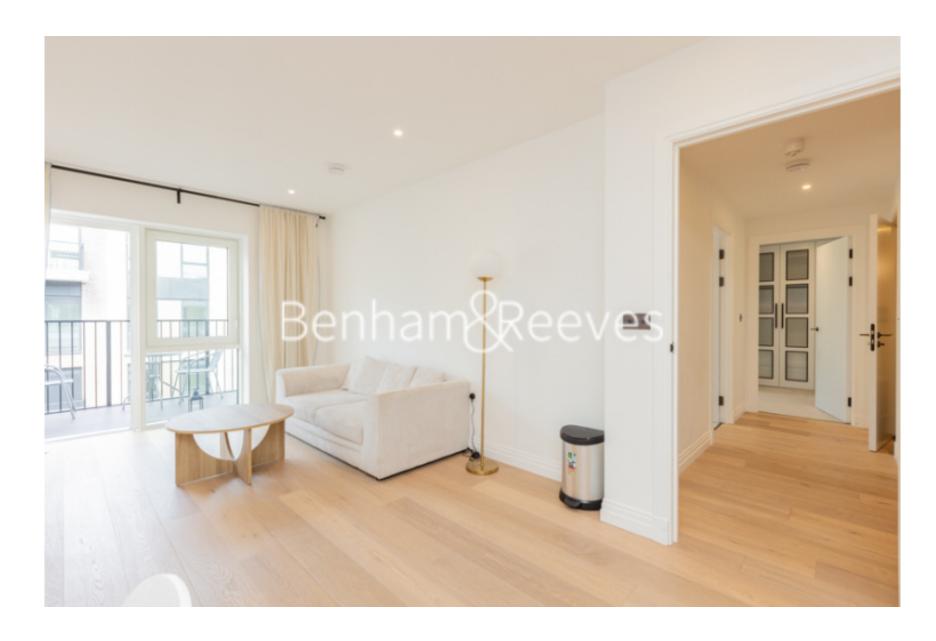

**Westwood Building, Lockgate Road, SW6** 

£923 per week, £4,000 per month + fees

■ 2 Bedrooms ■ 2 Bathrooms ■ Furnished

Contemporarily furnished 6th floor apartment situated within a popular development with excellent onsite amenities located on the fringes of Fulham and Chelsea. A short walk from Imperial Wharf Underground Station and less than a mile from Fulham Broadway Underground station (District Line).

## **Property features**

2 Double Bedroom Apartment with Built-in Wardrobe(6th Floor) | Fully Fitted Kitchen Integrated with Well-Known Appliances | Internal Area: 807 Sq Ft /Water Garden View /Utility Room | Air Ventilation / Underfloor Heating / Air Conditioning | Double Reception Room with Dining Area & Large Windows | EPC-B | Luxurious En-Suite Bathroom with Gold Chrome Fixtures | Quality Furnished / Balcony-Terrace / Storage Room | High quality furniture provided | Fulham **Broadway Underground station** 