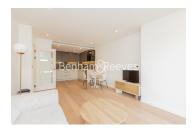

**Westwood Building, Lockgate Road, SW6** 

£923 per week, £4,000 per month + fees

■ 2 Bedrooms ■ 2 Bathrooms ■ Furnished

Contemporarily furnished 6th floor apartment situated within a popular development with excellent onsite amenities located on the fringes of Fulham and Chelsea. A short walk from Imperial Wharf Underground Station and less than a mile from Fulham Broadway Underground station (District Line).

## **Property features**

2 Double Bedroom Apartment with Built-in Wardrobe(6th Floor) | Fully Fitted Kitchen Integrated with Well-Known Appliances | Internal Area: 807 Sq Ft /Water Garden View /Utility Room | Air Ventilation / Underfloor Heating / Air Conditioning | Double Reception Room with Dining Area & Large Windows | EPC-B | Luxurious En-Suite Bathroom with Gold Chrome Fixtures | Quality Furnished / Balcony-Terrace / Storage Room | High quality furniture provided | Fulham **Broadway Underground station** 