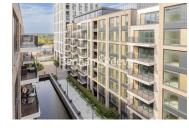

**Westwood Building, Lockgate Road, SW6** 

£923 per week, £4,000 per month + fees

■ 2 Bedrooms ■ 2 Bathrooms ■ Furnished

Contemporarily furnished 6th floor apartment situated within a popular development with excellent onsite amenities located on the fringes of Fulham and Chelsea. A short walk from Imperial Wharf Underground Station and less than a mile from Fulham Broadway Underground station (District Line).

## **Property features**

2 Double Bedroom Apartment with Built-in Wardrobe(6th Floor) | Fully Fitted Kitchen Integrated with Well-Known Appliances | Internal Area: 807 Sq Ft /Water Garden View /Utility Room | Air Ventilation / Underfloor Heating / Air Conditioning | Double Reception Room with Dining Area & Large Windows | EPC-B | Luxurious En-Suite Bathroom with Gold Chrome Fixtures | Quality Furnished / Balcony-Terrace / Storage Room | High quality furniture provided | Fulham **Broadway Underground station** 