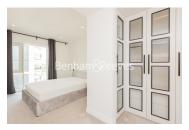

## **Property features**

2 Double Bedroom Apartment with Built-in Wardrobe(6th Floor) | Fully Fitted Kitchen Integrated with Well-Known Appliances | Internal Area: 807 Sq Ft /Water Garden View /Utility Room | Air Ventilation / Underfloor Heating / Air Conditioning | Double Reception Room with Dining Area & Large Windows | EPC-B | Luxurious En-Suite Bathroom with Gold Chrome Fixtures | Quality Furnished / Balcony-Terrace / Storage Room | High quality furniture provided | Fulham **Broadway Underground station** 