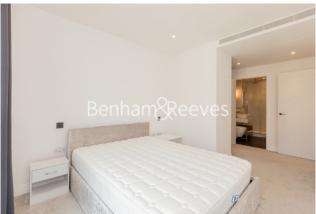

## **Property features**

2 Double Bedroom Apartment with Built-in Wardrobe(6th Floor) | Fully Fitted Kitchen Integrated with Well-Known Appliances | Internal Area: 807 Sq Ft /Water Garden View /Utility Room | Air Ventilation / Underfloor Heating / Air Conditioning | Double Reception Room with Dining Area & Large Windows | EPC-B | Luxurious En-Suite Bathroom with Gold Chrome Fixtures | Quality Furnished / Balcony-Terrace / Storage Room | High quality furniture provided | Fulham **Broadway Underground station** 