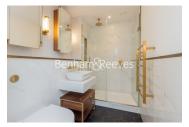

## **Property features**

2 Double Bedroom Apartment with Built-in Wardrobe(6th Floor) | Fully Fitted Kitchen Integrated with Well-Known Appliances | Internal Area: 807 Sq Ft /Water Garden View /Utility Room | Air Ventilation / Underfloor Heating / Air Conditioning | Double Reception Room with Dining Area & Large Windows | EPC-B | Luxurious En-Suite Bathroom with Gold Chrome Fixtures | Quality Furnished / Balcony-Terrace / Storage Room | High quality furniture provided | Fulham **Broadway Underground station** 