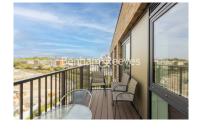

## **Property features**

2 Double Bedroom Apartment with Built-in Wardrobe(6th Floor) | Fully Fitted Kitchen Integrated with Well-Known Appliances | Internal Area: 807 Sq Ft /Water Garden View /Utility Room | Air Ventilation / Underfloor Heating / Air Conditioning | Double Reception Room with Dining Area & Large Windows | EPC-B | Luxurious En-Suite Bathroom with Gold Chrome Fixtures | Quality Furnished / Balcony-Terrace / Storage Room | High quality furniture provided | Fulham **Broadway Underground station** 