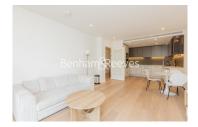

**Westwood Building, Lockgate Road, SW6** 

£923 per week, £4,000 per month + fees

■ 2 Bedrooms ■ 2 Bathrooms ■ Furnished

Contemporarily furnished 6th floor apartment situated within a popular development with excellent onsite amenities located on the fringes of Fulham and Chelsea. A short walk from Imperial Wharf Underground Station and less than a mile from Fulham Broadway Underground station (District Line).

## **Property features**

2 Double Bedroom Apartment with Built-in Wardrobe(6th Floor) | Fully Fitted Kitchen Integrated with Well-Known Appliances | Internal Area: 807 Sq Ft /Water Garden View /Utility Room | Air Ventilation / Underfloor Heating / Air Conditioning | Double Reception Room with Dining Area & Large Windows | EPC-B | Luxurious En-Suite Bathroom with Gold Chrome Fixtures | Quality Furnished / Balcony-Terrace / Storage Room | High quality furniture provided | Fulham **Broadway Underground station** 