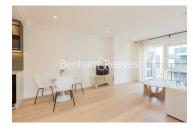

## **Property features**

2 Double Bedroom Apartment with Built-in Wardrobe(6th Floor) | Fully Fitted Kitchen Integrated with Well-Known Appliances | Internal Area: 807 Sq Ft /Water Garden View /Utility Room | Air Ventilation / Underfloor Heating / Air Conditioning | Double Reception Room with Dining Area & Large Windows | EPC-B | Luxurious En-Suite Bathroom with Gold Chrome Fixtures | Quality Furnished / Balcony-Terrace / Storage Room | High quality furniture provided | Fulham **Broadway Underground station** 