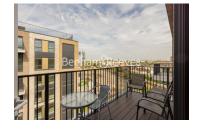

## **Property features**

2 Double Bedroom Apartment with Built-in Wardrobe(6th Floor) | Fully Fitted Kitchen Integrated with Well-Known Appliances | Internal Area: 807 Sq Ft /Water Garden View /Utility Room | Air Ventilation / Underfloor Heating / Air Conditioning | Double Reception Room with Dining Area & Large Windows | EPC-B | Luxurious En-Suite Bathroom with Gold Chrome Fixtures | Quality Furnished / Balcony-Terrace / Storage Room | High quality furniture provided | Fulham **Broadway Underground station** 