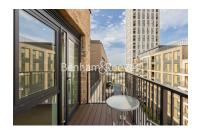

**Westwood Building, Lockgate Road, SW6** 

£923 per week, £4,000 per month + fees

■ 2 Bedrooms ■ 2 Bathrooms ■ Furnished

Contemporarily furnished 6th floor apartment situated within a popular development with excellent onsite amenities located on the fringes of Fulham and Chelsea. A short walk from Imperial Wharf Underground Station and less than a mile from Fulham Broadway Underground station (District Line).

## **Property features**

2 Double Bedroom Apartment with Built-in Wardrobe(6th Floor) | Fully Fitted Kitchen Integrated with Well-Known Appliances | Internal Area: 807 Sq Ft /Water Garden View /Utility Room | Air Ventilation / Underfloor Heating / Air Conditioning | Double Reception Room with Dining Area & Large Windows | EPC-B | Luxurious En-Suite Bathroom with Gold Chrome Fixtures | Quality Furnished / Balcony-Terrace / Storage Room | High quality furniture provided | Fulham **Broadway Underground station** 