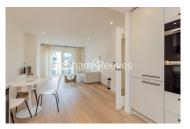

**Westwood Building, Lockgate Road, SW6** 

£923 per week, £4,000 per month + fees

■ 2 Bedrooms ■ 2 Bathrooms ■ Furnished

Contemporarily furnished 6th floor apartment situated within a popular development with excellent onsite amenities located on the fringes of Fulham and Chelsea. A short walk from Imperial Wharf Underground Station and less than a mile from Fulham Broadway Underground station (District Line).

## **Property features**

2 Double Bedroom Apartment with Built-in Wardrobe(6th Floor) | Fully Fitted Kitchen Integrated with Well-Known Appliances | Internal Area: 807 Sq Ft /Water Garden View /Utility Room | Air Ventilation / Underfloor Heating / Air Conditioning | Double Reception Room with Dining Area & Large Windows | EPC-B | Luxurious En-Suite Bathroom with Gold Chrome Fixtures | Quality Furnished / Balcony-Terrace / Storage Room | High quality furniture provided | Fulham **Broadway Underground station** 