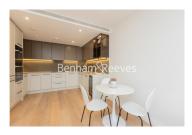

## **Property features**

2 Double Bedroom Apartment with Built-in Wardrobe(6th Floor) | Fully Fitted Kitchen Integrated with Well-Known Appliances | Internal Area: 807 Sq Ft /Water Garden View /Utility Room | Air Ventilation / Underfloor Heating / Air Conditioning | Double Reception Room with Dining Area & Large Windows | EPC-B | Luxurious En-Suite Bathroom with Gold Chrome Fixtures | Quality Furnished / Balcony-Terrace / Storage Room | High quality furniture provided | Fulham **Broadway Underground station** 