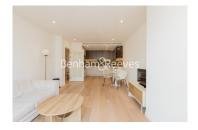

## **Property features**

2 Double Bedroom Apartment with Built-in Wardrobe(6th Floor) | Fully Fitted Kitchen Integrated with Well-Known Appliances | Internal Area: 807 Sq Ft /Water Garden View /Utility Room | Air Ventilation / Underfloor Heating / Air Conditioning | Double Reception Room with Dining Area & Large Windows | EPC-B | Luxurious En-Suite Bathroom with Gold Chrome Fixtures | Quality Furnished / Balcony-Terrace / Storage Room | High quality furniture provided | Fulham **Broadway Underground station** 