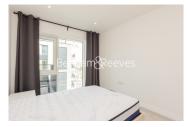

## **Property features**

2 Double Bedroom Apartment with Built-in Wardrobe(6th Floor) | Fully Fitted Kitchen Integrated with Well-Known Appliances | Internal Area: 807 Sq Ft /Water Garden View /Utility Room | Air Ventilation / Underfloor Heating / Air Conditioning | Double Reception Room with Dining Area & Large Windows | EPC-B | Luxurious En-Suite Bathroom with Gold Chrome Fixtures | Quality Furnished / Balcony-Terrace / Storage Room | High quality furniture provided | Fulham **Broadway Underground station** 