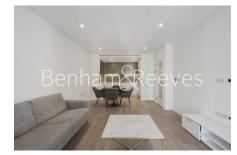

## **Property features**

2 Double Bedroom Apartment with Built-in Wardrobe(3rd Floor) | Fully Fitted Kitchen Integrated with Well-Known Appliances | Internal Area: 833 Sq Ft / Water Garden View / Utility Room | Air Ventilation / Underfloor Heating / Air Conditioning | 24 Hr Concierge / 24 Hr Security / Communal Gardens | EPC-B | Double Reception Room with Dining Area & Large Windows | Luxurious En-Suite Bathroom with Gold & Black Chrome Fixture | Quality Furnished / Balcony-Terrace / Storage Room | Nearby Fulham Broadway Underground station