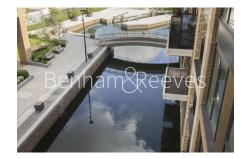

## **Property features**

2 Double Bedroom Apartment with Built-in Wardrobe(3rd Floor) | Fully Fitted Kitchen Integrated with Well-Known Appliances | Internal Area: 833 Sq Ft / Water Garden View / Utility Room | Air Ventilation / Underfloor Heating / Air Conditioning | 24 Hr Concierge / 24 Hr Security / Communal Gardens | EPC-B | Double Reception Room with Dining Area & Large Windows | Luxurious En-Suite Bathroom with Gold & Black Chrome Fixture | Quality Furnished / Balcony-Terrace / Storage Room | Nearby Fulham Broadway Underground station