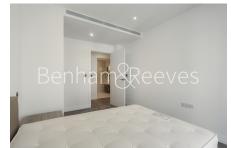

## **Property features**

2 Double Bedroom Apartment with Built-in Wardrobe(3rd Floor) | Fully Fitted Kitchen Integrated with Well-Known Appliances | Internal Area: 833 Sq Ft / Water Garden View / Utility Room | Air Ventilation / Underfloor Heating / Air Conditioning | 24 Hr Concierge / 24 Hr Security / Communal Gardens | EPC-B | Double Reception Room with Dining Area & Large Windows | Luxurious En-Suite Bathroom with Gold & Black Chrome Fixture | Quality Furnished / Balcony-Terrace / Storage Room | Nearby Fulham Broadway Underground station