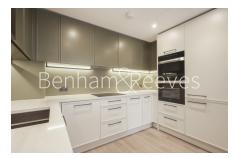

## **Property features**

2 Double Bedroom Apartment with Built-in Wardrobe(3rd Floor) | Fully Fitted Kitchen Integrated with Well-Known Appliances | Internal Area: 833 Sq Ft / Water Garden View / Utility Room | Air Ventilation / Underfloor Heating / Air Conditioning | 24 Hr Concierge / 24 Hr Security / Communal Gardens | EPC-B | Double Reception Room with Dining Area & Large Windows | Luxurious En-Suite Bathroom with Gold & Black Chrome Fixture | Quality Furnished / Balcony-Terrace / Storage Room | Nearby Fulham Broadway Underground station