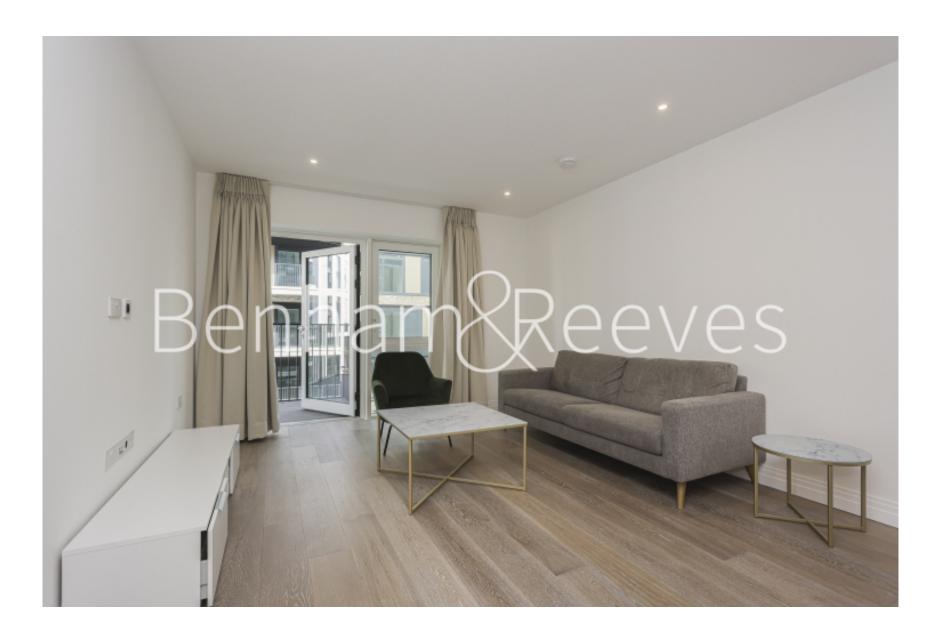

Westwood Building, Lockgate Road, SW6

£900 per week, £3,900 per month + fees

■ 2 Bedrooms ■ 2 Bathrooms ■ Furnished

Contemporarily furnished 2nd floor apartment situated within a popular development with excellent onsite amenities located on the fringes of Fulham and Chelsea. A short walk from Imperial Wharf Underground Station and less than a mile from Fulham Broadway Underground station (District Line).

## **Property features**

2 Double Bedroom Apartment with Built-in Wardrobe(3rd Floor) | Fully Fitted Kitchen Integrated with Well-Known Appliances | Internal Area: 833 Sq Ft / Water Garden View / Utility Room | Air Ventilation / Underfloor Heating / Air Conditioning | 24 Hr Concierge / 24 Hr Security / Communal Gardens | EPC-B | Double Reception Room with Dining Area & Large Windows | Luxurious En-Suite Bathroom with Gold & Black Chrome Fixture | Quality Furnished / Balcony-Terrace / Storage Room | Nearby Fulham Broadway Underground station