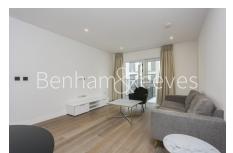

Westwood Building, Lockgate Road, SW6

£900 per week, £3,900 per month + fees

■ 2 Bedrooms ■ 2 Bathrooms ■ Furnished

Contemporarily furnished 2nd floor apartment situated within a popular development with excellent onsite amenities located on the fringes of Fulham and Chelsea. A short walk from Imperial Wharf Underground Station and less than a mile from Fulham Broadway Underground station (District Line).

## **Property features**

2 Double Bedroom Apartment with Built-in Wardrobe(3rd Floor) | Fully Fitted Kitchen Integrated with Well-Known Appliances | Internal Area: 833 Sq Ft / Water Garden View / Utility Room | Air Ventilation / Underfloor Heating / Air Conditioning | 24 Hr Concierge / 24 Hr Security / Communal Gardens | EPC-B | Double Reception Room with Dining Area & Large Windows | Luxurious En-Suite Bathroom with Gold & Black Chrome Fixture | Quality Furnished / Balcony-Terrace / Storage Room | Nearby Fulham Broadway Underground station