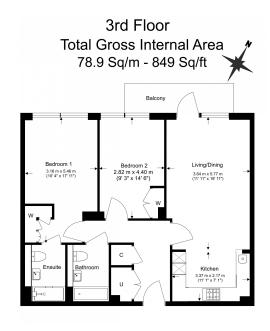

## **Property features**

2 Double Bedroom Apartment with Built-in Wardrobe(3rd Floor) | Fully Fitted Kitchen Integrated with Well-Known Appliances | Internal Area: 833 Sq Ft / Water Garden View / Utility Room | Air Ventilation / Underfloor Heating / Air Conditioning | 24 Hr Concierge / 24 Hr Security / Communal Gardens | EPC-B | Double Reception Room with Dining Area & Large Windows | Luxurious En-Suite Bathroom with Gold & Black Chrome Fixture | Quality Furnished / Balcony-Terrace / Storage Room | Nearby Fulham Broadway Underground station

# Westwood Building, Lockgate Road, SW6

£900 per week, £3,900 per month + fees

Floor Plan measurements are approximate and are for illustrative purposes only. While we do not doubt the floor plans accuracy, we make no guarantee, warranty or representation as to the accuracy and completeness of the floor plan.