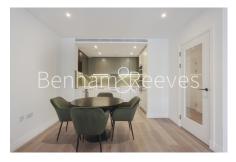

## **Property features**

2 Double Bedroom Apartment with Built-in Wardrobe(3rd Floor) | Fully Fitted Kitchen Integrated with Well-Known Appliances | Internal Area: 833 Sq Ft / Water Garden View / Utility Room | Air Ventilation / Underfloor Heating / Air Conditioning | 24 Hr Concierge / 24 Hr Security / Communal Gardens | EPC-B | Double Reception Room with Dining Area & Large Windows | Luxurious En-Suite Bathroom with Gold & Black Chrome Fixture | Quality Furnished / Balcony-Terrace / Storage Room | Nearby Fulham Broadway Underground station