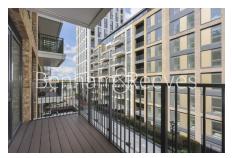

## **Property features**

2 Double Bedroom Apartment with Built-in Wardrobe(3rd Floor) | Fully Fitted Kitchen Integrated with Well-Known Appliances | Internal Area: 833 Sq Ft / Water Garden View / Utility Room | Air Ventilation / Underfloor Heating / Air Conditioning | 24 Hr Concierge / 24 Hr Security / Communal Gardens | EPC-B | Double Reception Room with Dining Area & Large Windows | Luxurious En-Suite Bathroom with Gold & Black Chrome Fixture | Quality Furnished / Balcony-Terrace / Storage Room | Nearby Fulham Broadway Underground station