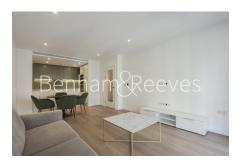

## **Property features**

2 Double Bedroom Apartment with Built-in Wardrobe(3rd Floor) | Fully Fitted Kitchen Integrated with Well-Known Appliances | Internal Area: 833 Sq Ft / Water Garden View / Utility Room | Air Ventilation / Underfloor Heating / Air Conditioning | 24 Hr Concierge / 24 Hr Security / Communal Gardens | EPC-B | Double Reception Room with Dining Area & Large Windows | Luxurious En-Suite Bathroom with Gold & Black Chrome Fixture | Quality Furnished / Balcony-Terrace / Storage Room | Nearby Fulham Broadway Underground station