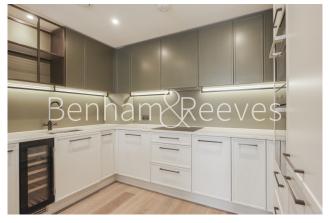

## **Property features**

2 Double Bedroom Apartment with Built-in Wardrobe(3rd Floor) | Fully Fitted Kitchen Integrated with Well-Known Appliances | Internal Area: 833 Sq Ft / Water Garden View / Utility Room | Air Ventilation / Underfloor Heating / Air Conditioning | 24 Hr Concierge / 24 Hr Security / Communal Gardens | EPC-B | Double Reception Room with Dining Area & Large Windows | Luxurious En-Suite Bathroom with Gold & Black Chrome Fixture | Quality Furnished / Balcony-Terrace / Storage Room | Nearby Fulham Broadway Underground station