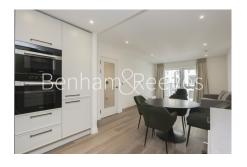

## **Property features**

2 Double Bedroom Apartment with Built-in Wardrobe(3rd Floor) | Fully Fitted Kitchen Integrated with Well-Known Appliances | Internal Area: 833 Sq Ft / Water Garden View / Utility Room | Air Ventilation / Underfloor Heating / Air Conditioning | 24 Hr Concierge / 24 Hr Security / Communal Gardens | EPC-B | Double Reception Room with Dining Area & Large Windows | Luxurious En-Suite Bathroom with Gold & Black Chrome Fixture | Quality Furnished / Balcony-Terrace / Storage Room | Nearby Fulham Broadway Underground station