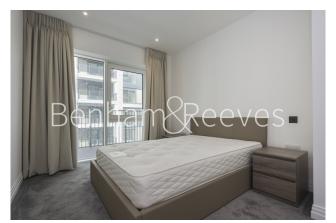

## **Property features**

2 Double Bedroom Apartment with Built-in Wardrobe(3rd Floor) | Fully Fitted Kitchen Integrated with Well-Known Appliances | Internal Area: 833 Sq Ft / Water Garden View / Utility Room | Air Ventilation / Underfloor Heating / Air Conditioning | 24 Hr Concierge / 24 Hr Security / Communal Gardens | EPC-B | Double Reception Room with Dining Area & Large Windows | Luxurious En-Suite Bathroom with Gold & Black Chrome Fixture | Quality Furnished / Balcony-Terrace / Storage Room | Nearby Fulham Broadway Underground station