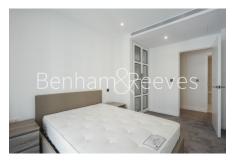

## **Property features**

2 Double Bedroom Apartment with Built-in Wardrobe(3rd Floor) | Fully Fitted Kitchen Integrated with Well-Known Appliances | Internal Area: 833 Sq Ft / Water Garden View / Utility Room | Air Ventilation / Underfloor Heating / Air Conditioning | 24 Hr Concierge / 24 Hr Security / Communal Gardens | EPC-B | Double Reception Room with Dining Area & Large Windows | Luxurious En-Suite Bathroom with Gold & Black Chrome Fixture | Quality Furnished / Balcony-Terrace / Storage Room | Nearby Fulham Broadway Underground station