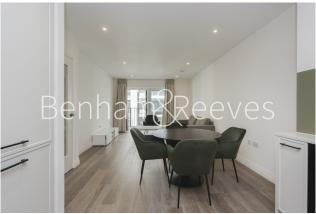

## **Property features**

2 Double Bedroom Apartment with Built-in Wardrobe(3rd Floor) | Fully Fitted Kitchen Integrated with Well-Known Appliances | Internal Area: 833 Sq Ft / Water Garden View / Utility Room | Air Ventilation / Underfloor Heating / Air Conditioning | 24 Hr Concierge / 24 Hr Security / Communal Gardens | EPC-B | Double Reception Room with Dining Area & Large Windows | Luxurious En-Suite Bathroom with Gold & Black Chrome Fixture | Quality Furnished / Balcony-Terrace / Storage Room | Nearby Fulham Broadway Underground station