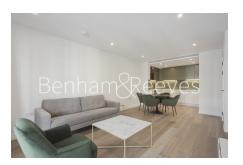

## **Property features**

2 Double Bedroom Apartment with Built-in Wardrobe(3rd Floor) | Fully Fitted Kitchen Integrated with Well-Known Appliances | Internal Area: 833 Sq Ft / Water Garden View / Utility Room | Air Ventilation / Underfloor Heating / Air Conditioning | 24 Hr Concierge / 24 Hr Security / Communal Gardens | EPC-B | Double Reception Room with Dining Area & Large Windows | Luxurious En-Suite Bathroom with Gold & Black Chrome Fixture | Quality Furnished / Balcony-Terrace / Storage Room | Nearby Fulham Broadway Underground station