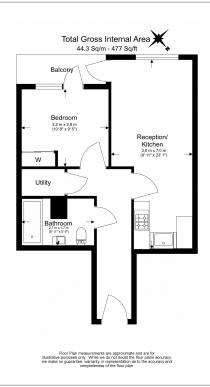

## **Property features**

One Double Bedroom | One Bathroom | Open Planned Living | Furnished | Fitted Kitchen | EPC-B | Benefits from 24 hour Concierge and Residents Gym | 24 Hour Concierge Service, Swimming Pool and Cinema | Moments from Canary Wharf | Nearby South Quay DLR Station