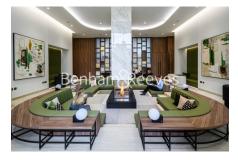

## **Property features**

2 Double Bedroom Apartment with Built-in Wardrobe (11th Floo | Spacious Reception Room with Dining Area & Floor to Ceiling | Fully Fitted Open-Plan Kitchen Integrated with Well-Known Mi | Luxurious 2 Bathrooms (2 x En-Suite & 1 x Cloakroom/Powder R | Internal Area: 935 Sq Ft / View of London Horizon / | EPC-B | Furnished / Terrace-Balcony (63.5 Sq Ft Additionally) | Air Ventilation / Underfloor Heating / Air Conditioning | 24 Hr Concierge / 24 Hr Security / Communal Gardens / Bars | White City & Wood Lane underground stations