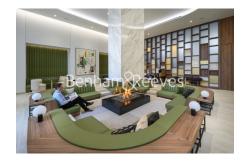

## **Property features**

2 Double Bedroom Apartment with Built-in Wardrobe (11th Floo | Spacious Reception Room with Dining Area & Floor to Ceiling | Fully Fitted Open-Plan Kitchen Integrated with Well-Known Mi | Luxurious 2 Bathrooms (2 x En-Suite & 1 x Cloakroom/Powder R | Internal Area: 935 Sq Ft / View of London Horizon / | EPC-B | Furnished / Terrace-Balcony (63.5 Sq Ft Additionally) | Air Ventilation / Underfloor Heating / Air Conditioning | 24 Hr Concierge / 24 Hr Security / Communal Gardens / Bars | White City & Wood Lane underground stations