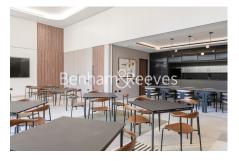

## **Property features**

2 Double Bedroom Apartment with Built-in Wardrobe (11th Floo | Spacious Reception Room with Dining Area & Floor to Ceiling | Fully Fitted Open-Plan Kitchen Integrated with Well-Known Mi | Luxurious 2 Bathrooms (2 x En-Suite & 1 x Cloakroom/Powder R | Internal Area: 935 Sq Ft / View of London Horizon / | EPC-B | Furnished / Terrace-Balcony (63.5 Sq Ft Additionally) | Air Ventilation / Underfloor Heating / Air Conditioning | 24 Hr Concierge / 24 Hr Security / Communal Gardens / Bars | White City & Wood Lane underground stations