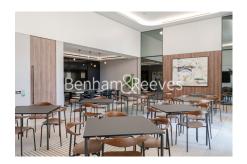

## **Property features**

2 Double Bedroom Apartment with Built-in Wardrobe (11th Floo | Spacious Reception Room with Dining Area & Floor to Ceiling | Fully Fitted Open-Plan Kitchen Integrated with Well-Known Mi | Luxurious 2 Bathrooms (2 x En-Suite & 1 x Cloakroom/Powder R | Internal Area: 935 Sq Ft / View of London Horizon / | EPC-B | Furnished / Terrace-Balcony (63.5 Sq Ft Additionally) | Air Ventilation / Underfloor Heating / Air Conditioning | 24 Hr Concierge / 24 Hr Security / Communal Gardens / Bars | White City & Wood Lane underground stations