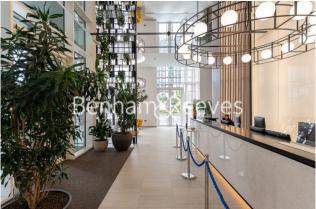

## **Property features**

2 Double Bedroom Apartment with Built-in Wardrobe (11th Floo | Spacious Reception Room with Dining Area & Floor to Ceiling | Fully Fitted Open-Plan Kitchen Integrated with Well-Known Mi | Luxurious 2 Bathrooms (2 x En-Suite & 1 x Cloakroom/Powder R | Internal Area: 935 Sq Ft / View of London Horizon / | EPC-B | Furnished / Terrace-Balcony (63.5 Sq Ft Additionally) | Air Ventilation / Underfloor Heating / Air Conditioning | 24 Hr Concierge / 24 Hr Security / Communal Gardens / Bars | White City & Wood Lane underground stations