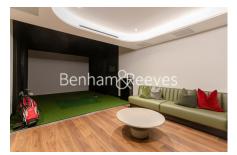

## **Property features**

2 Double Bedroom Apartment with Built-in Wardrobe (11th Floo | Spacious Reception Room with Dining Area & Floor to Ceiling | Fully Fitted Open-Plan Kitchen Integrated with Well-Known Mi | Luxurious 2 Bathrooms (2 x En-Suite & 1 x Cloakroom/Powder R | Internal Area: 935 Sq Ft / View of London Horizon / | EPC-B | Furnished / Terrace-Balcony (63.5 Sq Ft Additionally) | Air Ventilation / Underfloor Heating / Air Conditioning | 24 Hr Concierge / 24 Hr Security / Communal Gardens / Bars | White City & Wood Lane underground stations