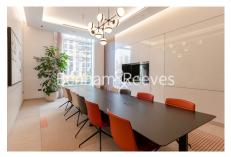

## **Property features**

2 Double Bedroom Apartment with Built-in Wardrobe (11th Floo | Spacious Reception Room with Dining Area & Floor to Ceiling | Fully Fitted Open-Plan Kitchen Integrated with Well-Known Mi | Luxurious 2 Bathrooms (2 x En-Suite & 1 x Cloakroom/Powder R | Internal Area: 935 Sq Ft / View of London Horizon / | EPC-B | Furnished / Terrace-Balcony (63.5 Sq Ft Additionally) | Air Ventilation / Underfloor Heating / Air Conditioning | 24 Hr Concierge / 24 Hr Security / Communal Gardens / Bars | White City & Wood Lane underground stations