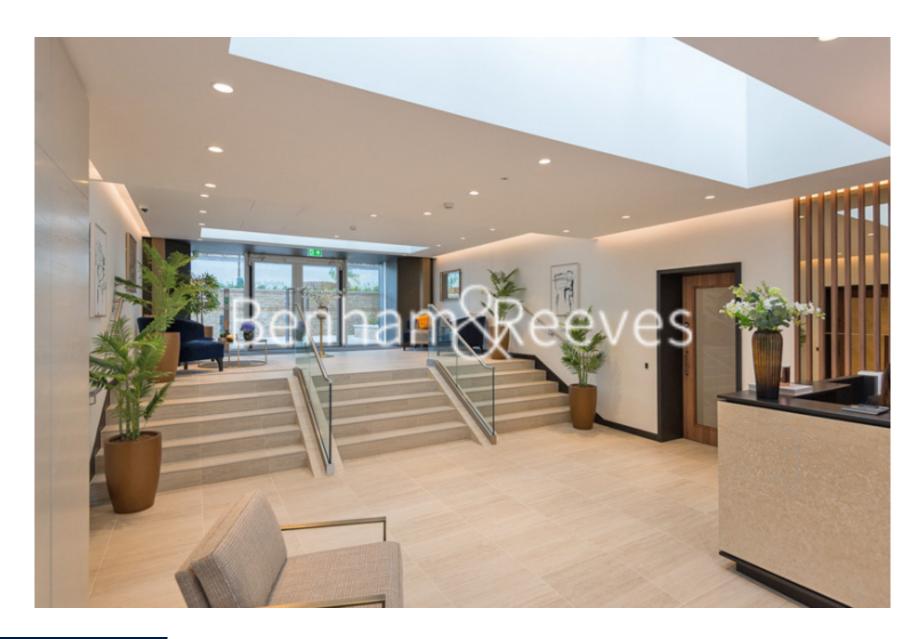

## **Property features**

2 Double Bedroom Apartment with Built-in Wardrobe (11th Floo | Spacious Reception Room with Dining Area & Floor to Ceiling | Fully Fitted Open-Plan Kitchen Integrated with Well-Known Mi | Luxurious 2 Bathrooms (2 x En-Suite & 1 x Cloakroom/Powder R | Internal Area: 935 Sq Ft / View of London Horizon / | EPC-B | Furnished / Terrace-Balcony (63.5 Sq Ft Additionally) | Air Ventilation / Underfloor Heating / Air Conditioning | 24 Hr Concierge / 24 Hr Security / Communal Gardens / Bars | White City & Wood Lane underground stations