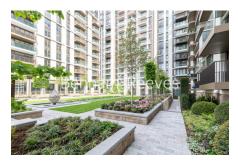

## **Property features**

2 Double Bedroom Apartment with Built-in Wardrobe (11th Floo | Spacious Reception Room with Dining Area & Floor to Ceiling | Fully Fitted Open-Plan Kitchen Integrated with Well-Known Mi | Luxurious 2 Bathrooms (2 x En-Suite & 1 x Cloakroom/Powder R | Internal Area: 935 Sq Ft / View of London Horizon / | EPC-B | Furnished / Terrace-Balcony (63.5 Sq Ft Additionally) | Air Ventilation / Underfloor Heating / Air Conditioning | 24 Hr Concierge / 24 Hr Security / Communal Gardens / Bars | White City & Wood Lane underground stations