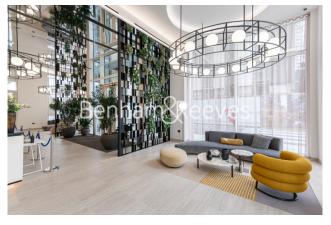

## **Property features**

2 Double Bedroom Apartment with Built-in Wardrobe (11th Floo | Spacious Reception Room with Dining Area & Floor to Ceiling | Fully Fitted Open-Plan Kitchen Integrated with Well-Known Mi | Luxurious 2 Bathrooms (2 x En-Suite & 1 x Cloakroom/Powder R | Internal Area: 935 Sq Ft / View of London Horizon / | EPC-B | Furnished / Terrace-Balcony (63.5 Sq Ft Additionally) | Air Ventilation / Underfloor Heating / Air Conditioning | 24 Hr Concierge / 24 Hr Security / Communal Gardens / Bars | White City & Wood Lane underground stations