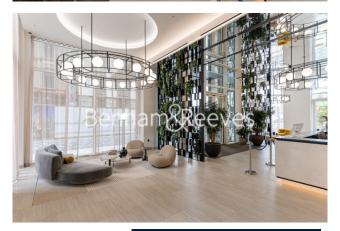

## **Property features**

2 Double Bedroom Apartment with Built-in Wardrobe (11th Floo | Spacious Reception Room with Dining Area & Floor to Ceiling | Fully Fitted Open-Plan Kitchen Integrated with Well-Known Mi | Luxurious 2 Bathrooms (2 x En-Suite & 1 x Cloakroom/Powder R | Internal Area: 935 Sq Ft / View of London Horizon / | EPC-B | Furnished / Terrace-Balcony (63.5 Sq Ft Additionally) | Air Ventilation / Underfloor Heating / Air Conditioning | 24 Hr Concierge / 24 Hr Security / Communal Gardens / Bars | White City & Wood Lane underground stations