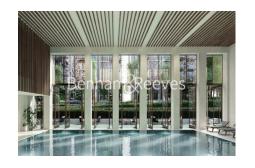

## **Property features**

2 Double Bedroom Apartment with Built-in Wardrobe (11th Floo | Spacious Reception Room with Dining Area & Floor to Ceiling | Fully Fitted Open-Plan Kitchen Integrated with Well-Known Mi | Luxurious 2 Bathrooms (2 x En-Suite & 1 x Cloakroom/Powder R | Internal Area: 935 Sq Ft / View of London Horizon / | EPC-B | Furnished / Terrace-Balcony (63.5 Sq Ft Additionally) | Air Ventilation / Underfloor Heating / Air Conditioning | 24 Hr Concierge / 24 Hr Security / Communal Gardens / Bars | White City & Wood Lane underground stations