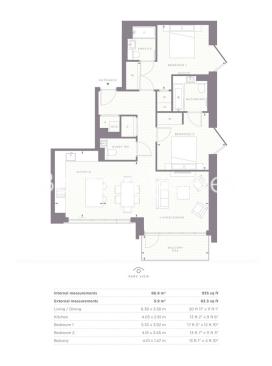

## **Property features**

2 Double Bedroom Apartment with Built-in Wardrobe (11th Floo | Spacious Reception Room with Dining Area & Floor to Ceiling | Fully Fitted Open-Plan Kitchen Integrated with Well-Known Mi | Luxurious 2 Bathrooms (2 x En-Suite & 1 x Cloakroom/Powder R | Internal Area: 935 Sq Ft / View of London Horizon / | EPC-B | Furnished / Terrace-Balcony (63.5 Sq Ft Additionally) | Air Ventilation / Underfloor Heating / Air Conditioning | 24 Hr Concierge / 24 Hr Security / Communal Gardens / Bars | White City & Wood Lane underground stations