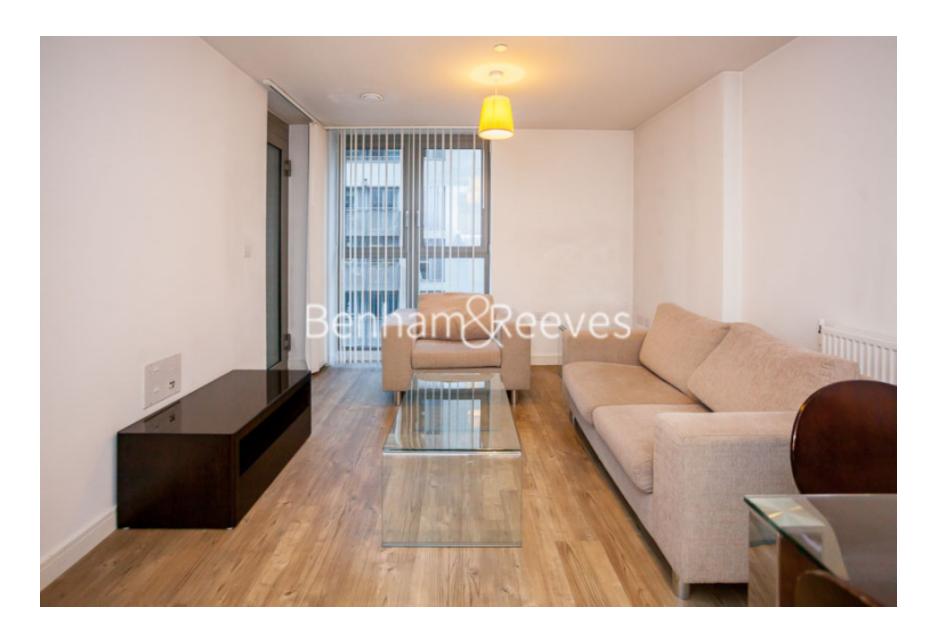

Elmira Street, Lewisham, SE13

£393 per week, £1,703 per month + fees

■ 1 Bedroom ■ 1 Bathroom ■ Furnished

One Bedrom | One Bathroom | Large Storage Space | Furnished | Fitted Kitchen | Concierge Service | Minutes from Lewisham Station for National Rail & DLR | Expectional Local amenities

## **Property features**

Modern development with Concierge | One Double Bedroom | Stunning communal gardens | Floor to Ceiling Windows For Maximum Natural Light | Open-plan reception room | EPC-B | Private Balcony | Stylish integrated kitchen | Local Restaurants, Bars and Grocery Stores | Nearby Lewisham DLR Station