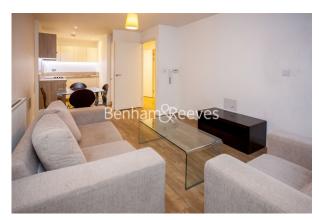

Elmira Street, Lewisham, SE13

£393 per week, £1,703 per month + fees

■ 1 Bedroom ■ 1 Bathroom ■ Furnished

One Bedrom | One Bathroom | Large Storage Space | Furnished | Fitted Kitchen | Concierge Service | Minutes from Lewisham Station for National Rail & DLR | Expectional Local amenities

## **Property features**

Modern development with Concierge | One Double Bedroom | Stunning communal gardens | Floor to Ceiling Windows For Maximum Natural Light | Open-plan reception room | EPC-B | Private Balcony | Stylish integrated kitchen | Local Restaurants, Bars and Grocery Stores | Nearby Lewisham DLR Station