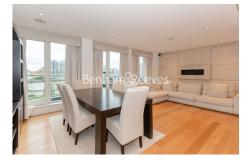

**Mahogany House, Lensbury Avenue, SW6** 

£785 per week, £3,402 per month + fees

PARKING INCLUDED A large bright 5th floor air-conditioned apartment with managed parking, overlooking the River Thames. Situated within a landmark Riverside development, minutes from Imperial Wharf Overground Station.

## **Property features**

2 Double Bedroom with Built-in Wardrobes(5th floor withLift) | 2 Bathrooms | Extra Spacious Reception Room with Wood Flooring | Good Size Hallway / Ample Storage / Private Balcony | 24hr Concierge / Lift Access / Underground Parking | EPC-C | Resident Gymnasium | Parking included | 2 Luxury Spacious Bathroom (1x En-Suite Shower & 1 xBathroom | Moments to Imperial Wharf Station