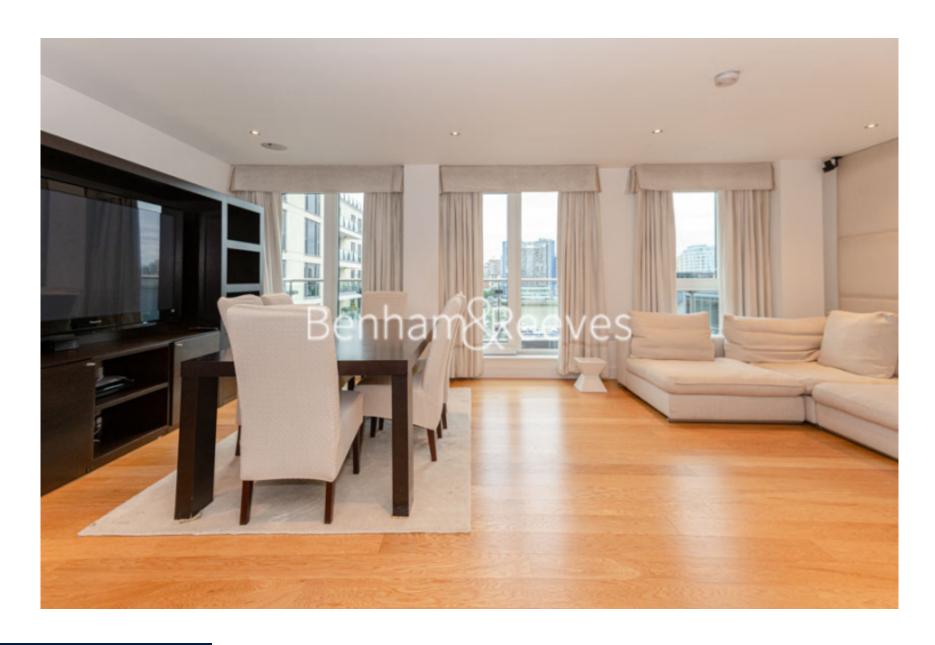

**Mahogany House, Lensbury Avenue, SW6** 

£785 per week, £3,402 per month + fees

PARKING INCLUDED A large bright 5th floor air-conditioned apartment with managed parking, overlooking the River Thames. Situated within a landmark Riverside development, minutes from Imperial Wharf Overground Station.

## **Property features**

2 Double Bedroom with Built-in Wardrobes(5th floor withLift) | 2 Bathrooms | Extra Spacious Reception Room with Wood Flooring | Good Size Hallway / Ample Storage / Private Balcony | 24hr Concierge / Lift Access / Underground Parking | EPC-C | Resident Gymnasium | Parking included | 2 Luxury Spacious Bathroom (1x En-Suite Shower & 1 xBathroom | Moments to Imperial Wharf Station