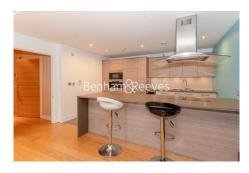

## **Property features**

2 Double Bedroom with Built-in Wardrobes(5th floor withLift) | 2 Bathrooms | Extra Spacious Reception Room with Wood Flooring | Good Size Hallway / Ample Storage / Private Balcony | 24hr Concierge / Lift Access / Underground Parking | EPC-C | Resident Gymnasium | Parking included | 2 Luxury Spacious Bathroom (1x En-Suite Shower & 1 xBathroom | Moments to Imperial Wharf Station