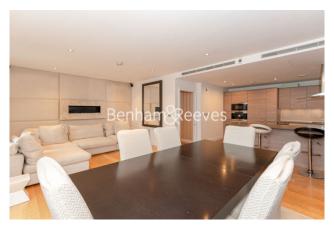

## **Property features**

2 Double Bedroom with Built-in Wardrobes(5th floor withLift) | 2 Bathrooms | Extra Spacious Reception Room with Wood Flooring | Good Size Hallway / Ample Storage / Private Balcony | 24hr Concierge / Lift Access / Underground Parking | EPC-C | Resident Gymnasium | Parking included | 2 Luxury Spacious Bathroom (1x En-Suite Shower & 1 xBathroom | Moments to Imperial Wharf Station