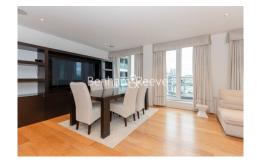

**Mahogany House, Lensbury Avenue, SW6** 

£785 per week, £3,402 per month + fees

PARKING INCLUDED A large bright 5th floor air-conditioned apartment with managed parking, overlooking the River Thames. Situated within a landmark Riverside development, minutes from Imperial Wharf Overground Station.

## **Property features**

2 Double Bedroom with Built-in Wardrobes(5th floor withLift) | 2 Bathrooms | Extra Spacious Reception Room with Wood Flooring | Good Size Hallway / Ample Storage / Private Balcony | 24hr Concierge / Lift Access / Underground Parking | EPC-C | Resident Gymnasium | Parking included | 2 Luxury Spacious Bathroom (1x En-Suite Shower & 1 xBathroom | Moments to Imperial Wharf Station