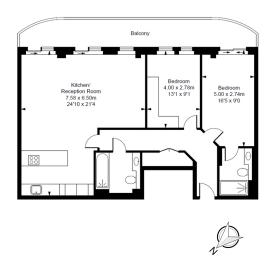

For more information about this property, please call our Fulham branch on

020 7348 7620

£785 per week, £3,402 per month + fees

5th Floor Approx gross internal area: 940sq/ft - 87.5sq/m

Whilst every attempt has been made to ensure the accuracy of the floor plan contained here, measurement of doors, windows, rooms and any other terms are approximate and no responsibility is taken for any error, cmission, or mis-statement. This plan is for flustative purposes only and should be used as such by any prospective purchaser. The services, systems and appliances shown have not been lested and no guarante as to their operability or efficiency can be grediency can be given.