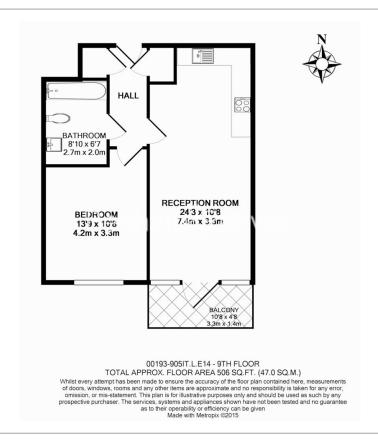

Ross Way, Langdon Park, E14

£427 per week, £1,850 per month + fees

□ 1 Bedroom □ 1 Bathroom □ Furnished

A modern 9th floor apartment set in a sought-after Tower development in Limehouse. It is ideally located for Canary Wharf and the City and close to Limehouse and Westferry DLR stations

## **Property features**

One double bedroom | Family Sized Bathroom | Open Plan Living | Fitted Kitchen | Fully Furnished | EPC-B | 24 Hour Concierge | Private Balcony | Nearby Limehouse DLR Station

For more information about this property, please call our Canary Wharf branch on