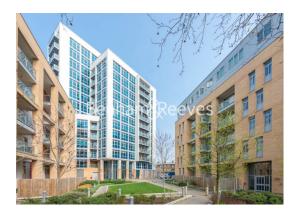

Ross Way, Langdon Park, E14

£427 per week, £1,850 per month + fees

□ 1 Bedroom □ 1 Bathroom □ Furnished

A modern 9th floor apartment set in a sought-after Tower development in Limehouse. It is ideally located for Canary Wharf and the City and close to Limehouse and Westferry DLR stations

## **Property features**

One double bedroom | Family Sized Bathroom | Open Plan Living | Fitted Kitchen | Fully Furnished | EPC-B | 24 Hour Concierge | Private Balcony | Nearby Limehouse DLR Station

For more information about this property, please call our Canary Wharf branch on