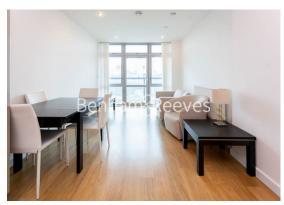

Ross Way, Langdon Park, E14

£427 per week, £1,850 per month + fees

□ 1 Bedroom □ 1 Bathroom □ Furnished

A modern 9th floor apartment set in a sought-after Tower development in Limehouse. It is ideally located for Canary Wharf and the City and close to Limehouse and Westferry DLR stations

## **Property features**

One double bedroom | Family Sized Bathroom | Open Plan Living | Fitted Kitchen | Fully Furnished | EPC-B | 24 Hour Concierge | Private Balcony | Nearby Limehouse DLR Station

For more information about this property, please call our Canary Wharf branch on