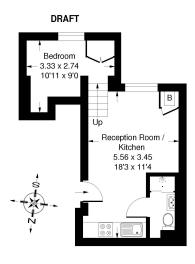

#### St Stephen Gardens, W2

Approx. Gross Internal Area 27.1 sq m / 292 sq ft

Second Floor

Whilst every attempt has been made to ensure the accuracy of the floor plan, measurements are approximate and not to scale.

No guarantee is given on the total square footage of the property quoted on the plan. Figures given are for guidance.

Plan is for illustration purposes only.