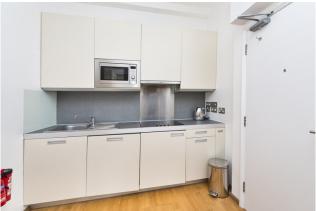

St Stephens Gardens, Lancaster Gate, W2

£340 per week, £1,473 per month + fees

■ 1 Bedroom ■ 1 Bathroom ■ Furnished

A wonderful, furnished 1 bedroom apartment, situated in an elegant trio of period conversions. The property has equipped with a separate shower room and open plan kitchen with access to a communal garden.

## **Property features**

1 Bedroom | 1 Bathroom | Reception | Furnished | Open Plan Kitchen | EPC-C | Communal Gardens | Close to Amenities | Nearby Royal Oak Tube Station

For more information about this property, please call our Hyde Park branch on