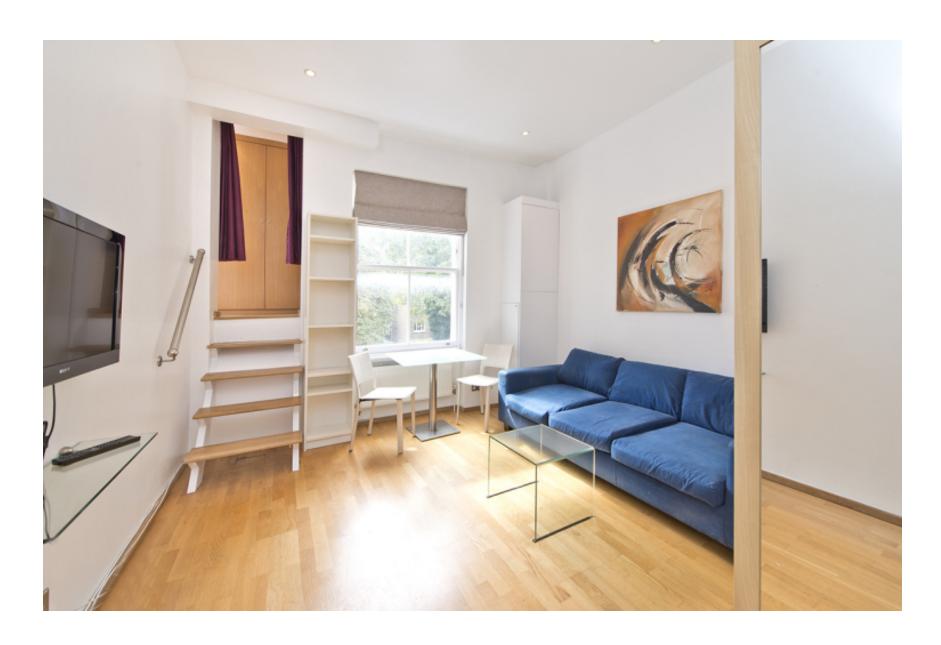

St Stephens Gardens, Lancaster Gate, W2

£340 per week, £1,473 per month + fees

■ 1 Bedroom ■ 1 Bathroom ■ Furnished

A wonderful, furnished 1 bedroom apartment, situated in an elegant trio of period conversions. The property has equipped with a separate shower room and open plan kitchen with access to a communal garden.

## **Property features**

1 Bedroom | 1 Bathroom | Reception | Furnished | Open Plan Kitchen | EPC-C | Communal Gardens | Close to Amenities | Nearby Royal Oak Tube Station

For more information about this property, please call our Hyde Park branch on