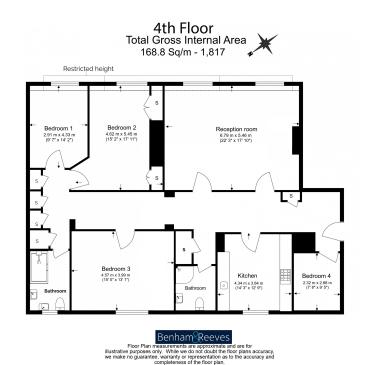

# ■ 3 Bedrooms □ 3 Bathrooms □ Furnished

A gorgeous 1,817 sq ft THREE BEDROOM luxury apartment overlooking lush gardens with a separate Home Office in an elegant period building on ONSLOW SQUARE. Residents benefit from a daytime PORTER & close proximity to an eclectic mix of local amenities.

### **Property features**

3 Bedrooms | 2 Bathrooms | Reception | Separate Eat-In Kitchen | Home Office | EPC-E | Furnished | 1,187 sq ft | Close To Shops, Restaurants & Cafes | South Kensington Station