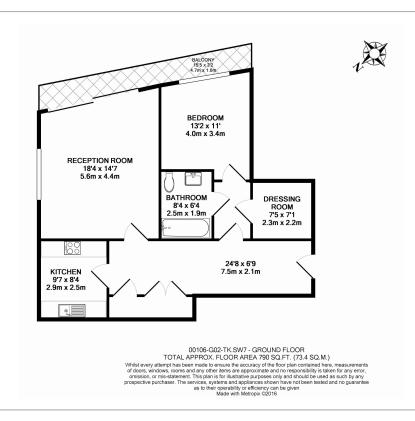

The Knightsbridge Apartments, Knightsbridge, SW7 £1,750 per week, £7,583 per month + fees

■ 1 Bedroom ■ 1 Bathroom ■ Furnished

A 790 sq ft ONE-BEDROOM luxury apartment with a private terrace in THE KNIGHTSBRIDGE APARTMENTS opposite HYDE PARK. Residents of this prestigious development enjoy a superior lifestyle with 24 Hr Concierge, luxury HEALTH CLUB with SWIMMING POOL & BUSINESS CENTRE. Secure PARKING SPACE included.

## **Property features**

1 Bedroom | 1 Bathroom | Reception | Private Terrace | Parking Space | EPC-B | Fully-Fitted Kitchen | 24 Hour Concierge | Health Club, Spa & Swimming Pool | Nearby Knightsbridge Tube Station