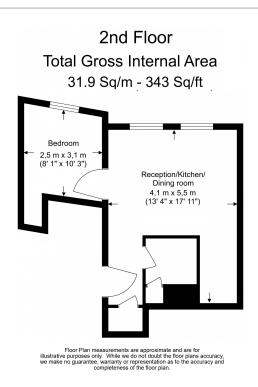

**Egerton Gardens, Knightsbridge, SW3** 

£535 per week, £2,318 per month + fees

□ 1 Bedroom □ 1 Bathroom □ Furnished

A delightful 343 sq ft ONE-BEDROOM flat located on EGERTON GARDENS in an elegant building with lift in the heart of KNIGHTSBRIDGE. Access to gorgeous Communal Gardens for a fee. South Kensington Station.

## **Property features**

Prime Knightsbridge Location | Elegant Period Building | 1 Bedroom | 1 Bathroom | Separate Modern Kitchen | EPC-E | 1st Floor | Lift | 343 sq ft | South Kensington & Knightsbridge Stations