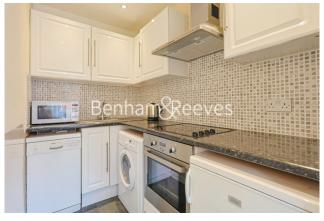

## **Property features**

Prime Knightsbridge Location | Elegant Period Building | 1 Bedroom | 1 Bathroom | Separate Modern Kitchen | EPC-E | 1st Floor | Lift | 343 sq ft | South Kensington & Knightsbridge Stations