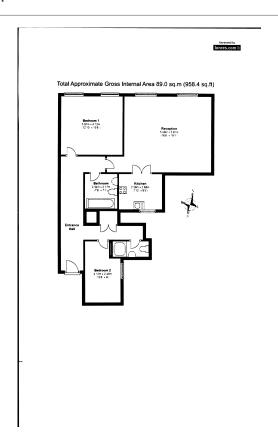

## ■ 1 Bedroom ■ 1 Bathroom ■ Furnished

A 958 sq ft ONE-BEDROOM apartment on the first floor of OVINGTON COURT in the heart of KNIGHTSBRIDGE. This spacious property benefits from close proximity to Harrods, South Kensington & Chelsea's popular Walton Street. Ovington Court features a glamorous art deco lobby, lift and daytime Porter.

### **Property features**

1 Bedroom | 1 Bathroom | Spacious Reception | Furnished | Fully-Fitted Separate Kitchen | EPC-E | Daytime Porter and Lift | Close to Harrods, Beauchamp Place and Sloane Street | Nearby South Kensington(Circle, District & Piccadilly Lines)