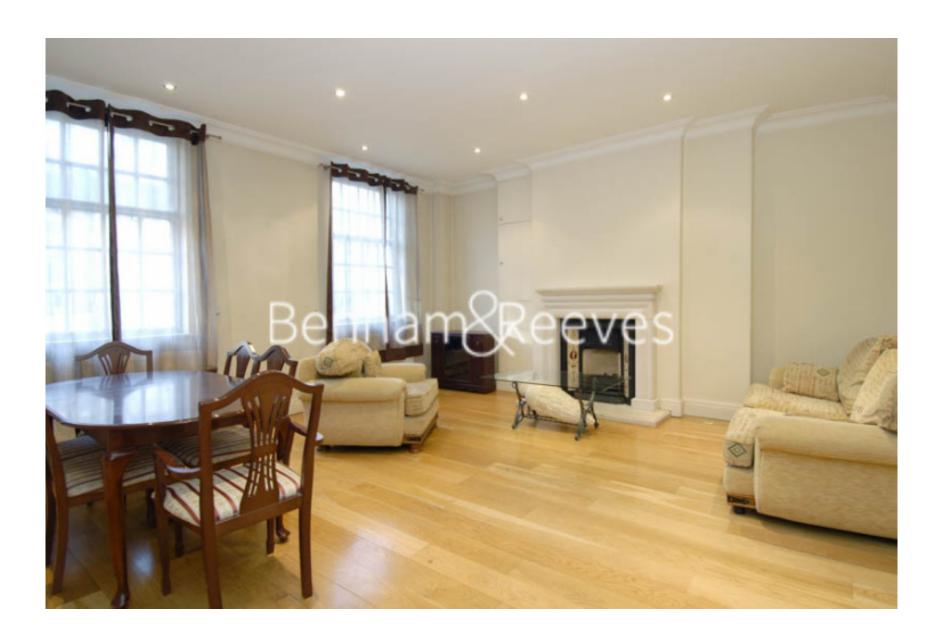

## ■ 1 Bedroom ■ 1 Bathroom ■ Furnished

A 958 sq ft ONE-BEDROOM apartment on the first floor of OVINGTON COURT in the heart of KNIGHTSBRIDGE. This spacious property benefits from close proximity to Harrods, South Kensington & Chelsea's popular Walton Street. Ovington Court features a glamorous art deco lobby, lift and daytime Porter.

### **Property features**

1 Bedroom | 1 Bathroom | Spacious Reception | Furnished | Fully-Fitted Separate Kitchen | EPC-E | Daytime Porter and Lift | Close to Harrods, Beauchamp Place and Sloane Street | Nearby South Kensington(Circle, District & Piccadilly Lines)