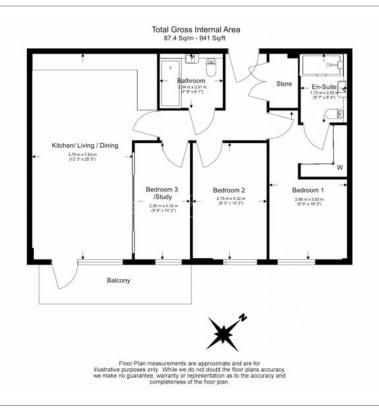

QueenshurstSquare, Kingston Upon Thames, KT2 £785 per week, £3,400 per month + fees

■ 3 Bedrooms □ 2 Bathrooms □ Unfurnished

Bright, large apartment situated within a unique development close to the amenities of Kingston. The property is a brief walk to the River Thames and is nearby Kingston station.

## **Property features**

Wood Floors | Private Balcony | 24 hrs Concierge | Built In Storage | Local Amenities | EPC-B | Cinema Room | Resident's Gym | Wifi Lounge | Kingston Station

For more information about this property, please call our Kew branch on