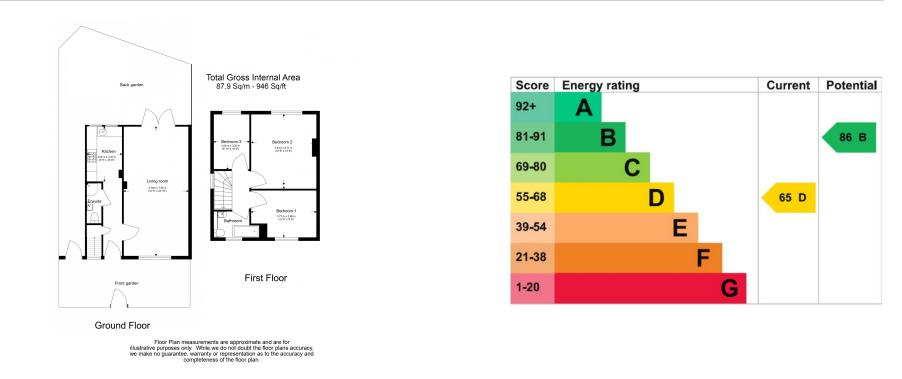

### **Property features**

3 Bedrooms | 2 Modern Bathrooms | Reception | Fully Fitted Kitchen | Newly Refurbished Throughout | EPC-D | Central Heating | Unfurnished | On-Street Parking | Nearby Kingston railway station