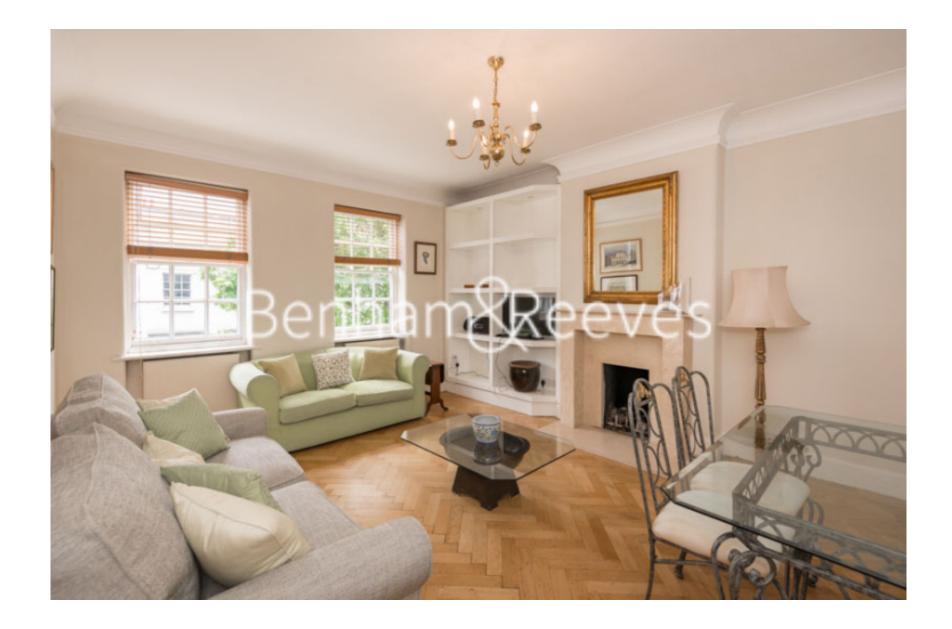

### Mitre House, King's Road, Chelsea SW3

£735 per week, £3,185 per month + fees

### 🛋 1 Bedroom 🛛 🛱 1 Bathroom 🕮 Furnished

A well-presented 'continental-chic' 750 sq ft ONE-BEDROOM apartment in MITRE HOUSE on Chelsea's famous KINGS'S ROAD near the Duke of York Square.

The property benefits from wood flooring, ample storage & an eclectic style with 'Sex & The City' vibes! Sloane Square Station is a 7 minute walk..

### **Property features**

1 Bedroom | 1 Bathroom | Reception | Eat-In Kitchen | 750 sq ft | EPC-C | Furnished | Wood Flooring | Close to Shops, Bars & Restaurants | Nearby Sloane Square Tube Station

For more information about this property, please call our Knightsbridge branch on