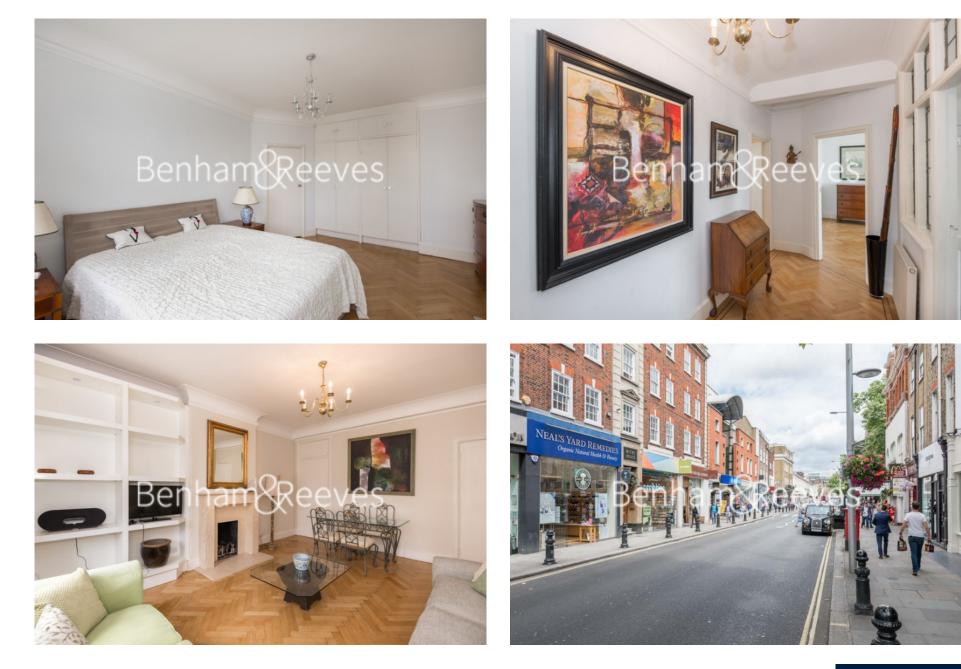

### Mitre House, King's Road, Chelsea SW3

£735 per week, £3,185 per month + fees

### 🛋 1 Bedroom 🛛 🛱 1 Bathroom 🕮 Furnished

A well-presented 'continental-chic' 750 sq ft ONE-BEDROOM apartment in MITRE HOUSE on Chelsea's famous KINGS'S ROAD near the Duke of York Square.

The property benefits from wood flooring, ample storage & an eclectic style with 'Sex & The City' vibes! Sloane Square Station is a 7 minute walk..

### **Property features**

1 Bedroom | 1 Bathroom | Reception | Eat-In Kitchen | 750 sq ft | EPC-C | Furnished | Wood Flooring | Close to Shops, Bars & Restaurants | Nearby Sloane Square Tube Station

For more information about this property, please call our Knightsbridge branch on