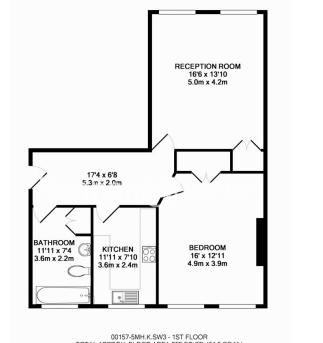

## Mitre House, King's Road, Chelsea SW3

£735 per week, £3,185 per month + fees

www.benhams.com

00157-5MH.K.SW3 - 1ST FLOOR TOTAL APPROX. FLOOR AREA 689 SQ.FT. (64.0 SQ.M.) Whils every attempt has been made to ensure the accuracy of the floor pian contained here, measurements of doors, windows, rooms and any other items are approximate and no responsibility at taken for any error, omission, or mis-statement. This pian is for illustrative purposes only and should be used as such by any prospective purchaser. The services, systems and appliances shown have not been tested and no guarantee as to their operability or efficiency can be given Made with Metopix (2016