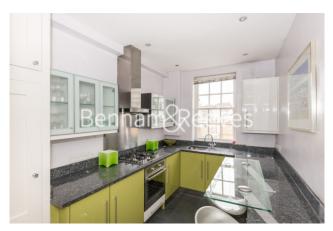

### **Property features**

1 Bedroom | 1 Bathroom | Reception | Eat-In Kitchen | 750 sq ft | EPC-C | Furnished | Wood Flooring | Close to Shops, Bars & Restaurants | Nearby Sloane Square Tube Station

For more information about this property, please call our Knightsbridge branch on