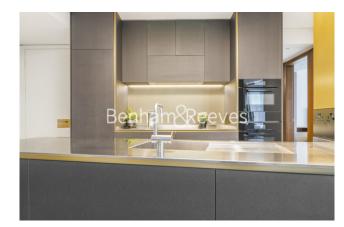

### **Property features**

3 Double Bedroom Apartment with Plenty of Built-in Wardrobes | 2.5 x Luxury Bathrooms (Family & En-Suite Full Bathroom) | Very Bright & Spacious Reception with a Private Terrace | Contemporary Open-Plan Italian Fitted Kitchen with Appliance | Internal Area: 1387 Sq Ft / Charmingly Furnished | EPC-B | Electrically Controllable Window Shutters & Curtains | 24 Hrs 5 Stars Concierge /Underfloor Heating/Air Ventilation | On-Site Residents' Gym / Pool Table / Cineplex | Nearby Kings Cross Underground & Rails