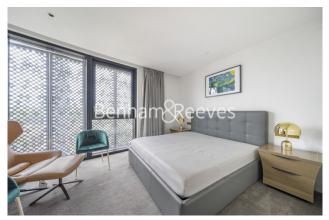

## 🛋 3 Bedrooms 🛛 🛱 2 Bathrooms 🕮 Furnished

This impeccable brand new 3 bedroom apartment is situated in the heart of King's Cross close to the amenities of the West End. The property enjoys an envious location & is conveniently situated nearby Kings Cross underground & rails. EPC-B

### **Property features**

3 Double Bedroom Apartment with Plenty of Built-in Wardrobes | 2.5 x Luxury Bathrooms (Family & En-Suite Full Bathroom) | Very Bright & Spacious Reception with a Private Terrace | Contemporary Open-Plan Italian Fitted Kitchen with Appliance | Internal Area: 1387 Sq Ft / Charmingly Furnished | EPC-B | Electrically Controllable Window Shutters & Curtains | 24 Hrs 5 Stars Concierge /Underfloor Heating/Air Ventilation | On-Site Residents' Gym / Pool Table / Cineplex | Nearby Kings Cross Underground & Rails