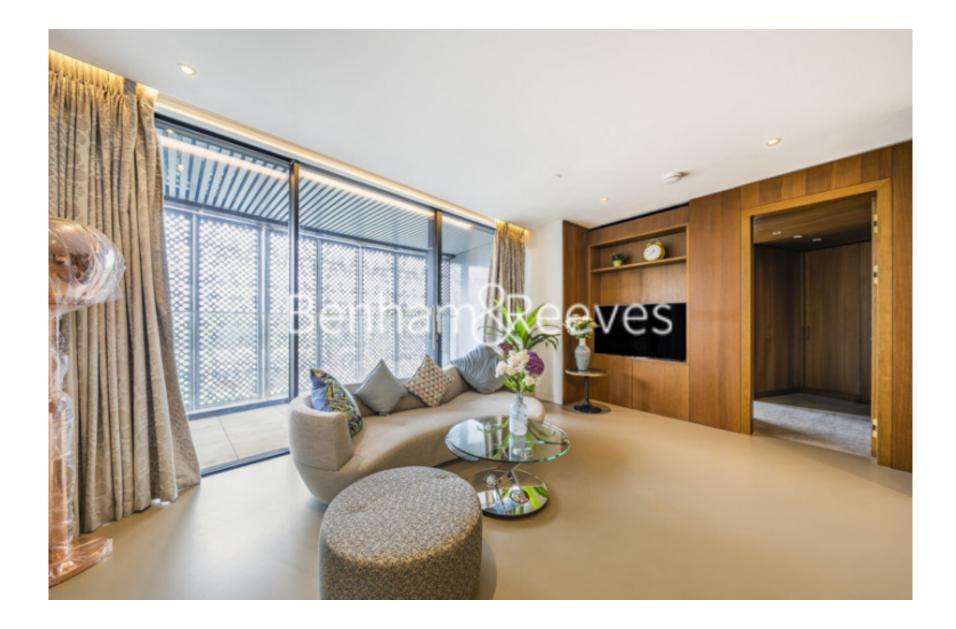

## 🛋 3 Bedrooms 🛛 🛱 2 Bathrooms 🕮 Furnished

This impeccable brand new 3 bedroom apartment is situated in the heart of King's Cross close to the amenities of the West End. The property enjoys an envious location & is conveniently situated nearby Kings Cross underground & rails. EPC-B

### **Property features**

3 Double Bedroom Apartment with Plenty of Built-in Wardrobes | 2.5 x Luxury Bathrooms (Family & En-Suite Full Bathroom) | Very Bright & Spacious Reception with a Private Terrace | Contemporary Open-Plan Italian Fitted Kitchen with Appliance | Internal Area: 1387 Sq Ft / Charmingly Furnished | EPC-B | Electrically Controllable Window Shutters & Curtains | 24 Hrs 5 Stars Concierge /Underfloor Heating/Air Ventilation | On-Site Residents' Gym / Pool Table / Cineplex | Nearby Kings Cross Underground & Rails