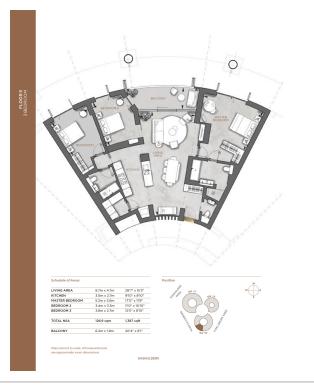

### **Property features**

3 Double Bedroom Apartment with Plenty of Built-in Wardrobes | 2.5 x Luxury Bathrooms (Family & En-Suite Full Bathroom) | Very Bright & Spacious Reception with a Private Terrace | Contemporary Open-Plan Italian Fitted Kitchen with Appliance | Internal Area: 1387 Sq Ft / Charmingly Furnished | EPC-B | Electrically Controllable Window Shutters & Curtains | 24 Hrs 5 Stars Concierge /Underfloor Heating/Air Ventilation | On-Site Residents' Gym / Pool Table / Cineplex | Nearby Kings Cross Underground & Rails