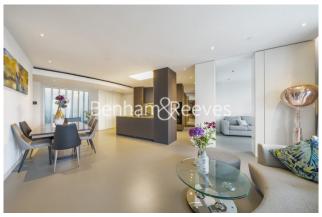

## 🛋 3 Bedrooms 🛛 🛱 2 Bathrooms 🕮 Furnished

This impeccable brand new 3 bedroom apartment is situated in the heart of King's Cross close to the amenities of the West End. The property enjoys an envious location & is conveniently situated nearby Kings Cross underground & rails. EPC-B

### **Property features**

3 Double Bedroom Apartment with Plenty of Built-in Wardrobes | 2.5 x Luxury Bathrooms (Family & En-Suite Full Bathroom) | Very Bright & Spacious Reception with a Private Terrace | Contemporary Open-Plan Italian Fitted Kitchen with Appliance | Internal Area: 1387 Sq Ft / Charmingly Furnished | EPC-B | Electrically Controllable Window Shutters & Curtains | 24 Hrs 5 Stars Concierge /Underfloor Heating/Air Ventilation | On-Site Residents' Gym / Pool Table / Cineplex | Nearby Kings Cross Underground & Rails