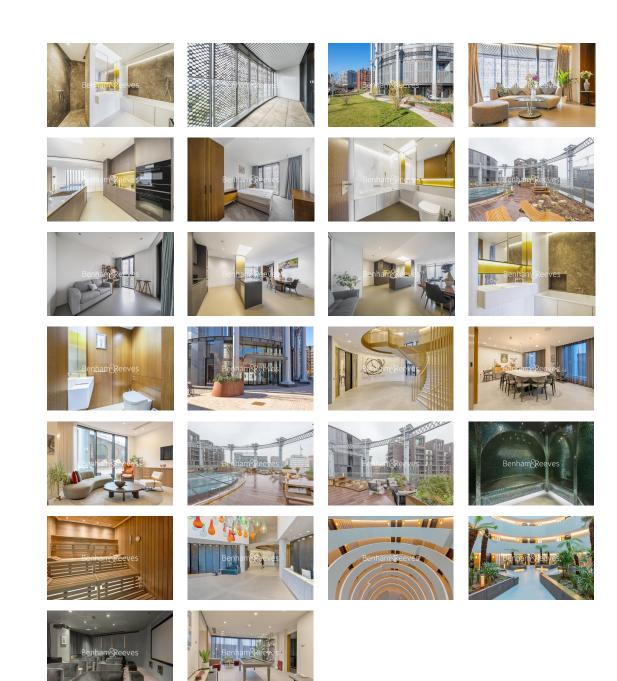

## 🛋 3 Bedrooms 🛛 🛱 2 Bathrooms 🕮 Furnished

This impeccable brand new 3 bedroom apartment is situated in the heart of King's Cross close to the amenities of the West End. The property enjoys an envious location & is conveniently situated nearby Kings Cross underground & rails. EPC-B

### **Property features**

3 Double Bedroom Apartment with Plenty of Built-in Wardrobes | 2.5 x Luxury Bathrooms (Family & En-Suite Full Bathroom) | Very Bright & Spacious Reception with a Private Terrace | Contemporary Open-Plan Italian Fitted Kitchen with Appliance | Internal Area: 1387 Sq Ft / Charmingly Furnished | EPC-B | Electrically Controllable Window Shutters & Curtains | 24 Hrs 5 Stars Concierge /Underfloor Heating/Air Ventilation | On-Site Residents' Gym / Pool Table / Cineplex | Nearby Kings Cross Underground & Rails