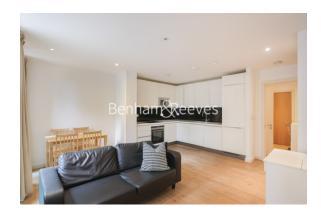

## **Property features**

Two Bedroom Apartment | Two Bathrooms | Open Plan Living Space | Fitted Kitchen | Furnished | EPC-C | Underfloor Heating & Storage | Wood Floors & Floor To Ceiling Windows | Kings Cross Station Moment's Away