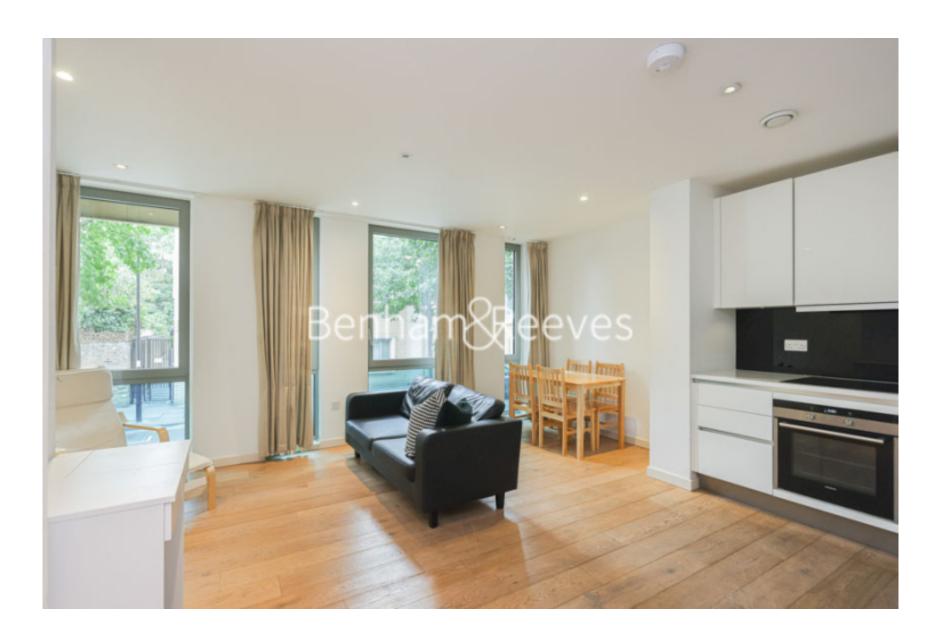

**Trematon Walk, Kings Cross, N1** 

£762 per week, £3,302 per month + fees

A contemporary, furnished 1st floor apartment situated within a desirable development, minutes from Kings Cross St Pancras station (Northern, Piccadilly, Victoria, Metropolitan, Circle, Hammersmith, and City lines as well as National Rail and Eurostar from St. Pancras International)

## **Property features**

Two Bedroom Apartment | Two Bathrooms | Open Plan Living Space | Fitted Kitchen | Furnished | EPC-C | Underfloor Heating & Storage | Wood Floors & Floor To Ceiling Windows | Kings Cross Station Moment's Away