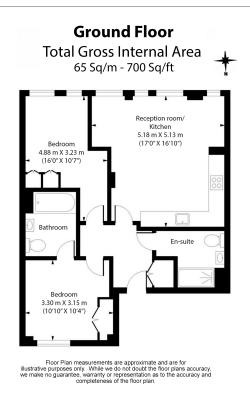

## **Property features**

Two Bedroom Apartment | Two Bathrooms | Open Plan Living Space | Fitted Kitchen | Furnished | EPC-C | Underfloor Heating & Storage | Wood Floors & Floor To Ceiling Windows | Kings Cross Station Moment's Away