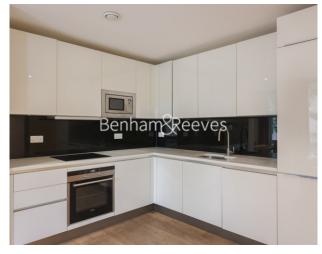

## **Property features**

Two Bedroom Apartment | Two Bathrooms | Open Plan Living Space | Fitted Kitchen | Furnished | EPC-C | Underfloor Heating & Storage | Wood Floors & Floor To Ceiling Windows | Kings Cross Station Moment's Away