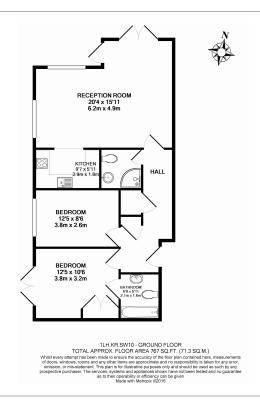

Lucas House, Kings Chelsea, SW10

£785 per week, £3,402 per month + fees

## **Property features**

2 Bedrooms | 2 Bathrooms | Reception | Furnished | Fully-Fitted Alcove Kitchen | EPC-D | 731 sq ft | Secure Underground Car Parking Space | 24 Hr Concierge, Swimming Pool, Tennis Courts | Nearby Fulham Broadway Underground Station

## Lucas House, Kings Chelsea, SW10

£785 per week, £3,402 per month + fees