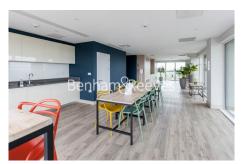

## 🛋 2 Bedrooms 🖼 2 Bathrooms 🖽 Furnished

Bright and spacious 17th floor apartment, surrounded by over 86 acres of open parkland, located in London's most popular areas. Kidbrooke station is on-site (Zone 3).

### **Property features**

Spacious 2 bed 2 bath furnished flat | Private large terrace overlooking park | Onsite Gym | Onsite supermarket, doctors, dentist, pharmacy | Close to green spaces, landscapes and meadows | EPC-B | Next to Sutcliffe park | Onsite Sainsbury and The Depot pub | 24 hours concierge with CCTV security | Next to Kidbrooke train Station