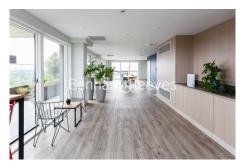

## 🛋 2 Bedrooms 🖼 2 Bathrooms 🖽 Furnished

Bright and spacious 17th floor apartment, surrounded by over 86 acres of open parkland, located in London's most popular areas. Kidbrooke station is on-site (Zone 3).

### **Property features**

Spacious 2 bed 2 bath furnished flat | Private large terrace overlooking park | Onsite Gym | Onsite supermarket, doctors, dentist, pharmacy | Close to green spaces, landscapes and meadows | EPC-B | Next to Sutcliffe park | Onsite Sainsbury and The Depot pub | 24 hours concierge with CCTV security | Next to Kidbrooke train Station