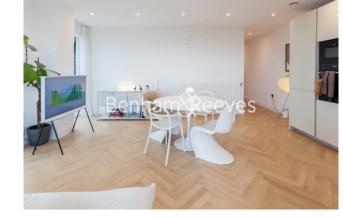

## 🛋 2 Bedrooms 🖼 2 Bathrooms 🖽 Furnished

Bright and spacious 17th floor apartment, surrounded by over 86 acres of open parkland, located in London's most popular areas. Kidbrooke station is on-site (Zone 3).

### **Property features**

Spacious 2 bed 2 bath furnished flat | Private large terrace overlooking park | Onsite Gym | Onsite supermarket, doctors, dentist, pharmacy | Close to green spaces, landscapes and meadows | EPC-B | Next to Sutcliffe park | Onsite Sainsbury and The Depot pub | 24 hours concierge with CCTV security | Next to Kidbrooke train Station