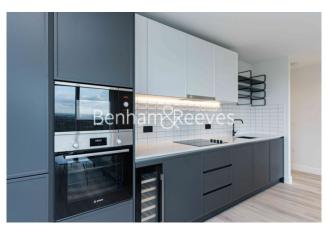

## 🛋 2 Bedrooms 🛛 🛱 2 Bathrooms 🕮 Furnished

Brand New Bright and spacious 7th floor apartment surrounded by over 86 acres of open parkland located in a popular London Royal Borough. Kidbrooke station is on-site (Zone 3).

### **Property features**

Spacious 2 bed 2 bath furnished flat | Private large balcony overlooking park | Onsite Gymnasium | Onsite supermarket, doctors, dentist, pharmacy | Close to green spaces, landscapes and meadows | EPC B | Onsite Sainsbury and The Depot pub | 24 hours concierge with CCTV security | Underground parking included | Nearby Kidbrooke station