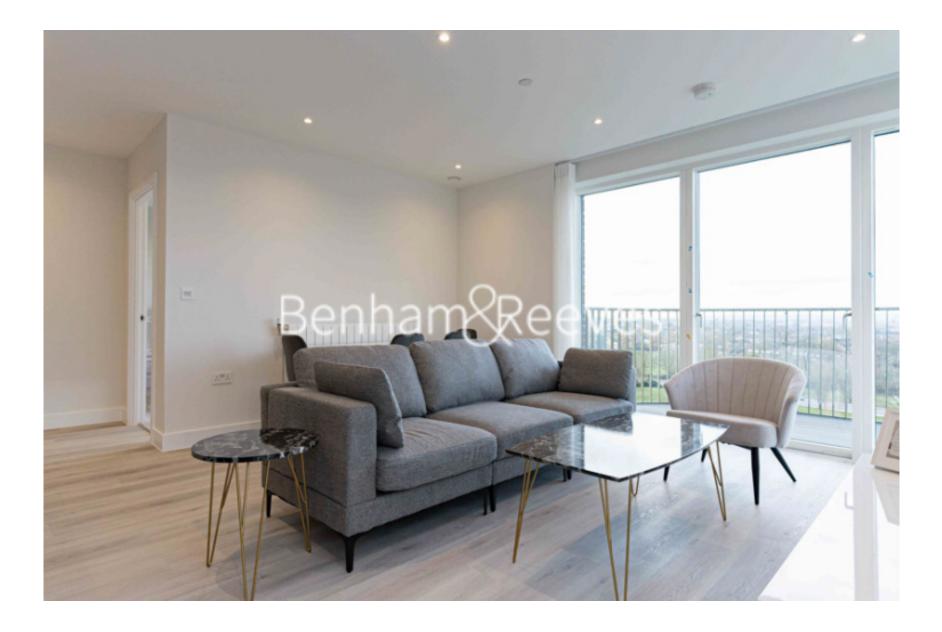

## 🛋 2 Bedrooms 🛛 🛱 2 Bathrooms 🕮 Furnished

Brand New Bright and spacious 7th floor apartment surrounded by over 86 acres of open parkland located in a popular London Royal Borough. Kidbrooke station is on-site (Zone 3).

### **Property features**

Spacious 2 bed 2 bath furnished flat | Private large balcony overlooking park | Onsite Gymnasium | Onsite supermarket, doctors, dentist, pharmacy | Close to green spaces, landscapes and meadows | EPC B | Onsite Sainsbury and The Depot pub | 24 hours concierge with CCTV security | Underground parking included | Nearby Kidbrooke station