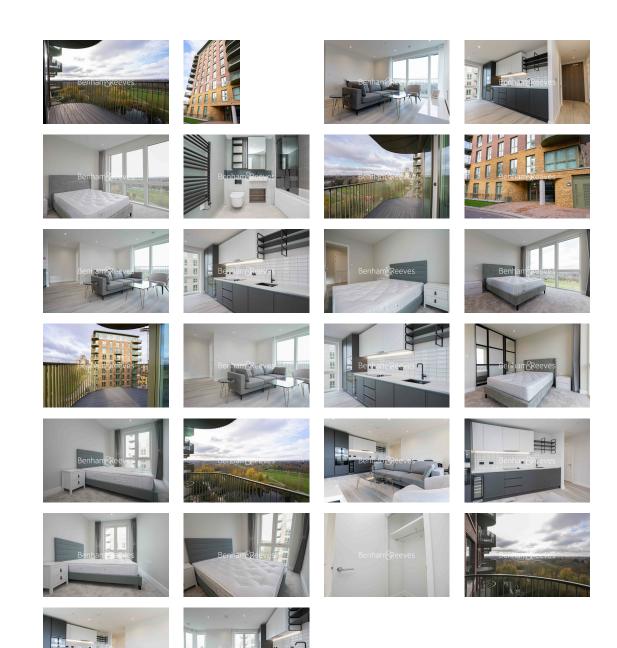

## Astel Road, Kidbrooke Village, SE3

£531 per week, £2,301 per month + fees

## 🛋 2 Bedrooms 🛛 🛱 2 Bathrooms 🕮 Furnished

Brand New Bright and spacious 7th floor apartment surrounded by over 86 acres of open parkland located in a popular London Royal Borough. Kidbrooke station is on-site (Zone 3).

### **Property features**

Spacious 2 bed 2 bath furnished flat | Private large balcony overlooking park | Onsite Gymnasium | Onsite supermarket, doctors, dentist, pharmacy | Close to green spaces, landscapes and meadows | EPC B | Onsite Sainsbury and The Depot pub | 24 hours concierge with CCTV security | Underground parking included | Nearby Kidbrooke station