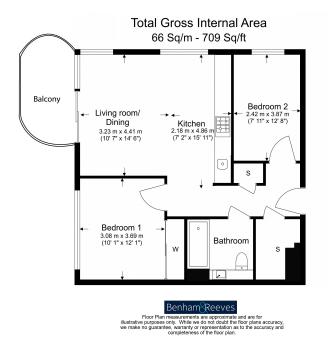

## Astel Road, Kidbrooke Village, SE3

£531 per week, £2,301 per month + fees

## 🛋 2 Bedrooms 🛛 🛱 2 Bathrooms 🕮 Furnished

Brand New Bright and spacious 7th floor apartment surrounded by over 86 acres of open parkland located in a popular London Royal Borough. Kidbrooke station is on-site (Zone 3).

### **Property features**

Spacious 2 bed 2 bath furnished flat | Private large balcony overlooking park | Onsite Gymnasium | Onsite supermarket, doctors, dentist, pharmacy | Close to green spaces, landscapes and meadows | EPC B | Onsite Sainsbury and The Depot pub | 24 hours concierge with CCTV security | Underground parking included | Nearby Kidbrooke station