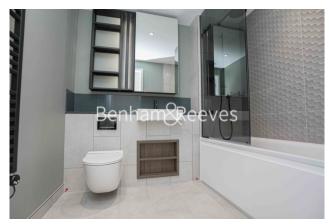

## 🛋 2 Bedrooms 🛛 🛱 2 Bathrooms 🕮 Furnished

Brand New Bright and spacious 7th floor apartment surrounded by over 86 acres of open parkland located in a popular London Royal Borough. Kidbrooke station is on-site (Zone 3).

### **Property features**

Spacious 2 bed 2 bath furnished flat | Private large balcony overlooking park | Onsite Gymnasium | Onsite supermarket, doctors, dentist, pharmacy | Close to green spaces, landscapes and meadows | EPC B | Onsite Sainsbury and The Depot pub | 24 hours concierge with CCTV security | Underground parking included | Nearby Kidbrooke station