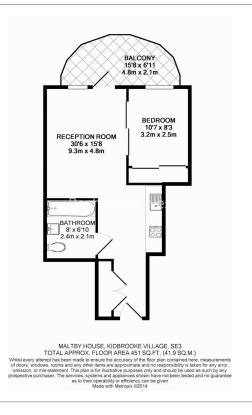

**Tudway Road, Kidbrooke, SE3** 

£370 per week, £1,603 per month + fees

■ 1 Bedroom ■ 1 Bathroom ■ Furnished

A modern 3rd floor Manhattan studio apartment situated within a soughtafter development, with residents' gym, close to excellent transport links into Canary Wharf, London Bridge and Victoria.

## **Property features**

Studio | 1 Bathroom | Reception | Furnished | Fitted Kitchen | EPC-B | Residents' Gym | Ideal for professionals | Nearby Kidbrooke BR Station

For more information about this property, please call our Woolwich branch on